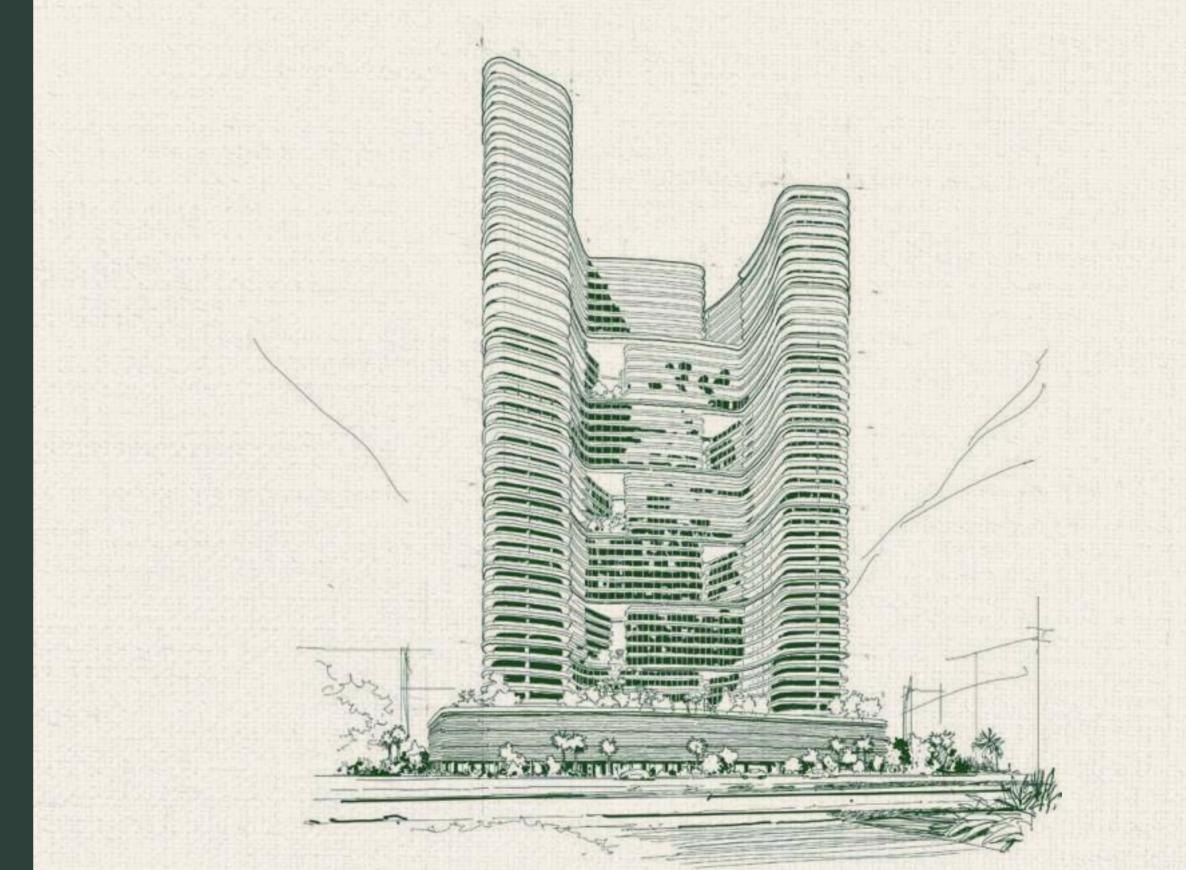

The Intrinsic Allure of the Terrain, Sculpting Visually Stunning Elevation

Escape the full. Find Colore in Gevene Ensemble.

Drawing inspiration from the undulating slopes of the terrain, it captures the essence of its dynamic movement and organic grandeur. The rhythmic waves form a captivating illustration of two limbs intertwined representing the seamless integration of modernity and tranquillity. This emblematic gesture speaks about the brand's commitment to bridging the gap between urban living and serene retreat fostering a balanced cohesive environment where residents can thrive.

# — binghatti — HILLS

Each contour within its architectural fabric eloquently mirrors the rolling terrain of nature. Drawing inspiration from the graceful inclines of expansive landscapes, the undulating waves intricately depict a metaphorical entwining of hands symbolizing the harmonious amalgamation of contemporary style and serene tranquility.

Inspired by the natural contours of a terrain, Binghatti Hills aims to capture the serene ambiance of rolling hill sides and translate it into an architectural masterpiece that embodies the spirit of tranquility to offer respite from the bustle of urban life.