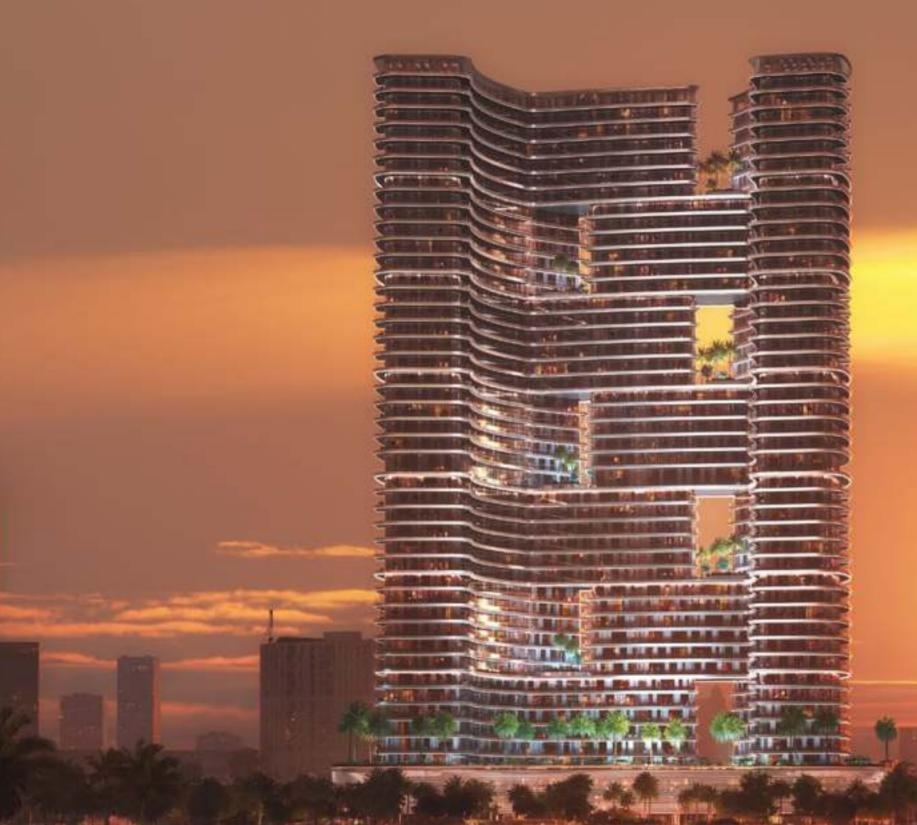

The Intrinsic Allure of the Terrain, Sculpting Visually Stunning Elevation

Escape the full. Find Colore in Gevene Ensemble.

Drawing inspiration from the undulating slopes of the terrain, it captures the essence of its dynamic movement and organic grandeur. The rhythmic waves form a captivating illustration of two limbs intertwined representing the seamless integration of modernity and tranquillity. This emblematic gesture speaks about the brand's commitment to bridging the gap between urban living and serene retreat fostering a balanced cohesive environment where residents can thrive.

# — binghatti — HILLS

Each contour within its architectural fabric eloquently mirrors the rolling terrain of nature. Drawing inspiration from the graceful inclines of expansive landscapes, the undulating waves intricately depict a metaphorical entwining of hands symbolizing the harmonious amalgamation of contemporary style and serene tranquility.

Inspired by the natural contours of a terrain, Binghatti Hills aims to capture the serene ambiance of rolling hill sides and translate it into an architectural masterpiece that embodies the spirit of tranquility to offer respite from the bustle of urban life.