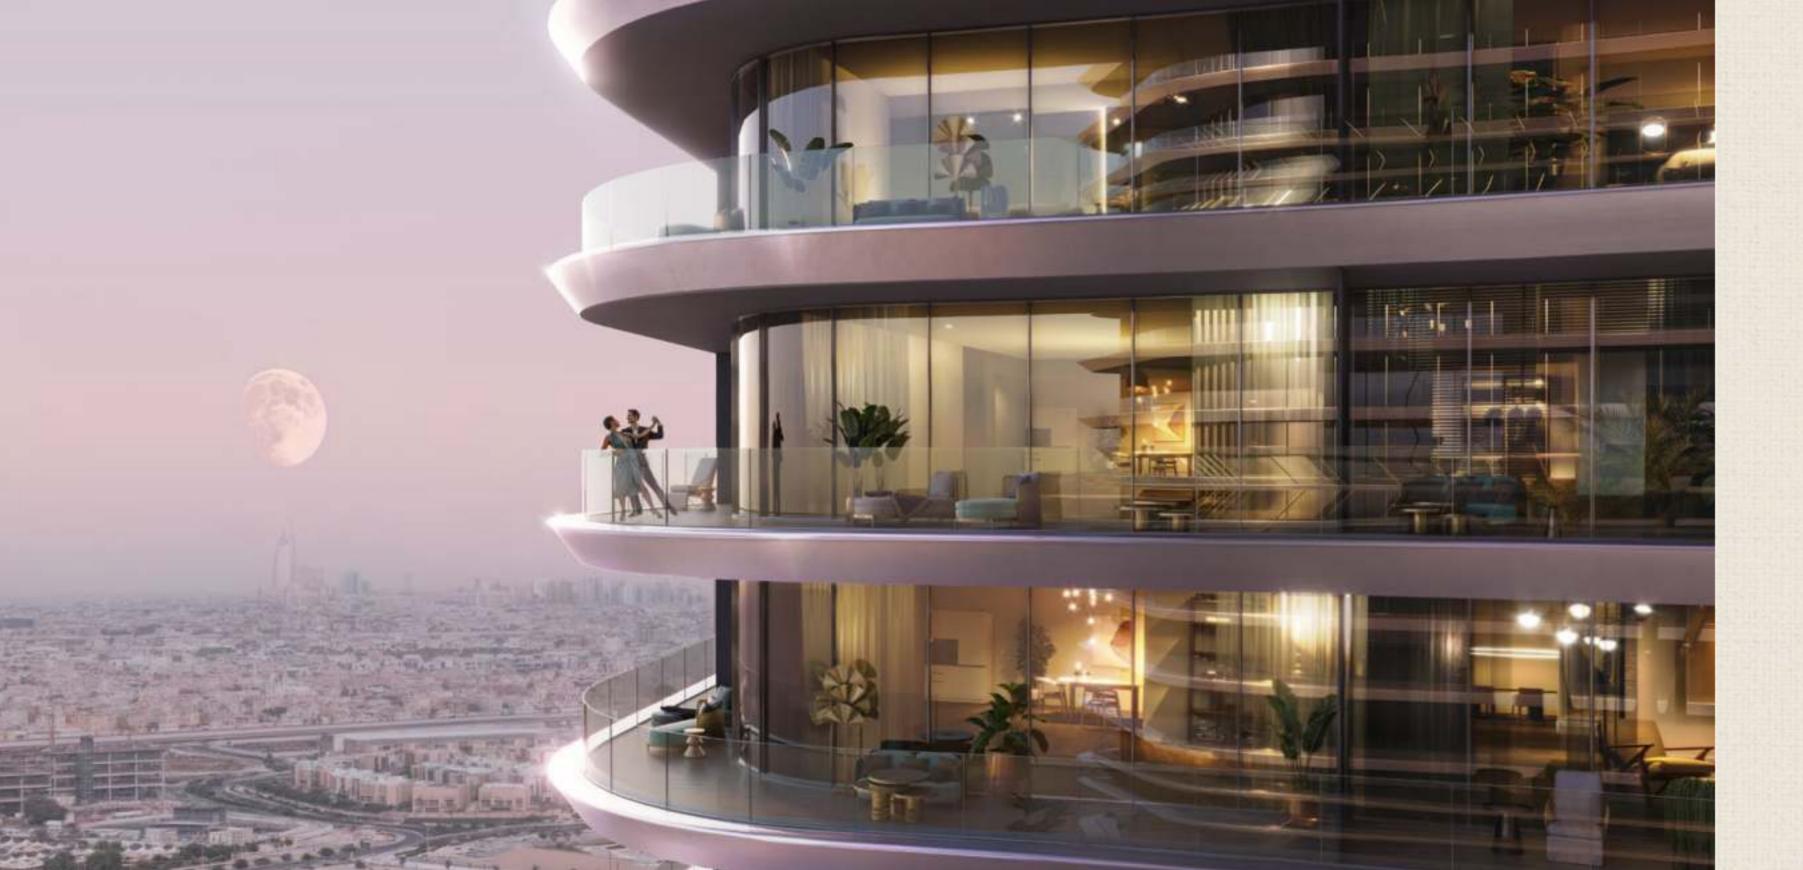

The Intrinsic Allure of the Terrain, Sculpting Visually Stunning Elevation

Escape the full. Find Colore in Gevene Ensemble.

Drawing inspiration from the undulating slopes of the terrain, it captures the essence of its dynamic movement and organic grandeur. The rhythmic waves form a captivating illustration of two limbs intertwined representing the seamless integration of modernity and tranquillity. This emblematic gesture speaks about the brand's commitment to bridging the gap between urban living and serene retreat fostering a balanced cohesive environment where residents can thrive.

Drawing inspiration from the Undulating slopes of the

bridging the gap between urban living and serene retreat

Inspired by the natural contours of a terrain, Binghatti Hills aims to capture the serene ambiance of rolling hill sides and translate it into an architectural masterpiece that embodies the spirit of tranquility to offer respite from the bustle of urban life.