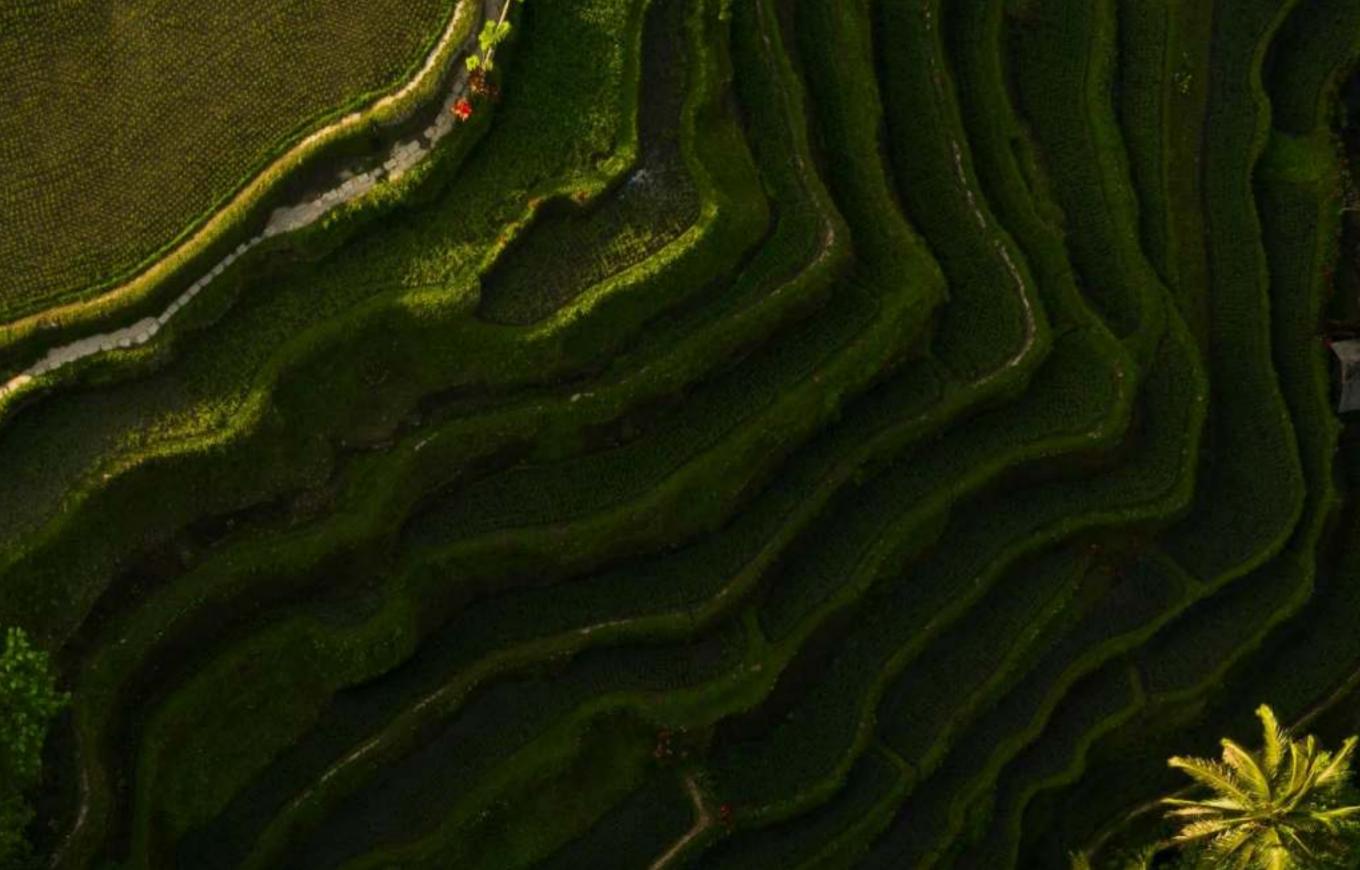

The Intrinsic Allure of the Terrain, Sculpting Visually Stunning Elevation

Escape the full. Find Colore in Gevene Ensemble.

Drawing inspiration from the undulating slopes of the terrain, it captures the essence of its dynamic movement and organic grandeur. The rhythmic waves form a captivating illustration of two limbs intertwined representing the seamless integration of modernity and tranquillity. This emblematic gesture speaks about the brand's commitment to bridging the gap between urban living and serene retreat fostering a balanced cohesive environment where residents can thrive.

# — binghatti — HILLS

Each contour within its architectural fabric eloquently mirrors the rolling terrain of nature. Drawing inspiration from the graceful inclines of expansive landscapes, the undulating waves intricately depict a metaphorical entwining of hands symbolizing the harmonious amalgamation of contemporary style and serene tranquility.

Inspired by the natural contours of a terrain, Binghatti Hills aims to capture the serene ambiance of rolling hill sides and translate it into an architectural masterpiece that embodies the spirit of tranquility to offer respite from the bustle of urban life.

Drawing inspiration from the Undulating slopes of the

bridging the gap between urban living and serene retreat