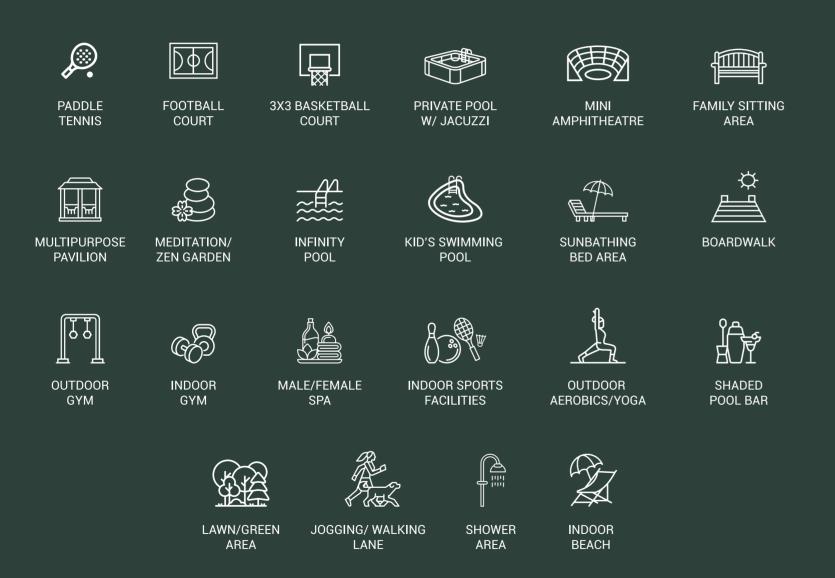

# Floorplans

Delight in bespoke experiences at Binghatti Hill's intricately curated amenity deck where sophistication intertwines with tranquility. Splurge in exclusive retreats at its private beach and find solace in serene zen gardens, or challenge limits in an array of athletic fields, all set at the backdrop of its grandiose architectural form.