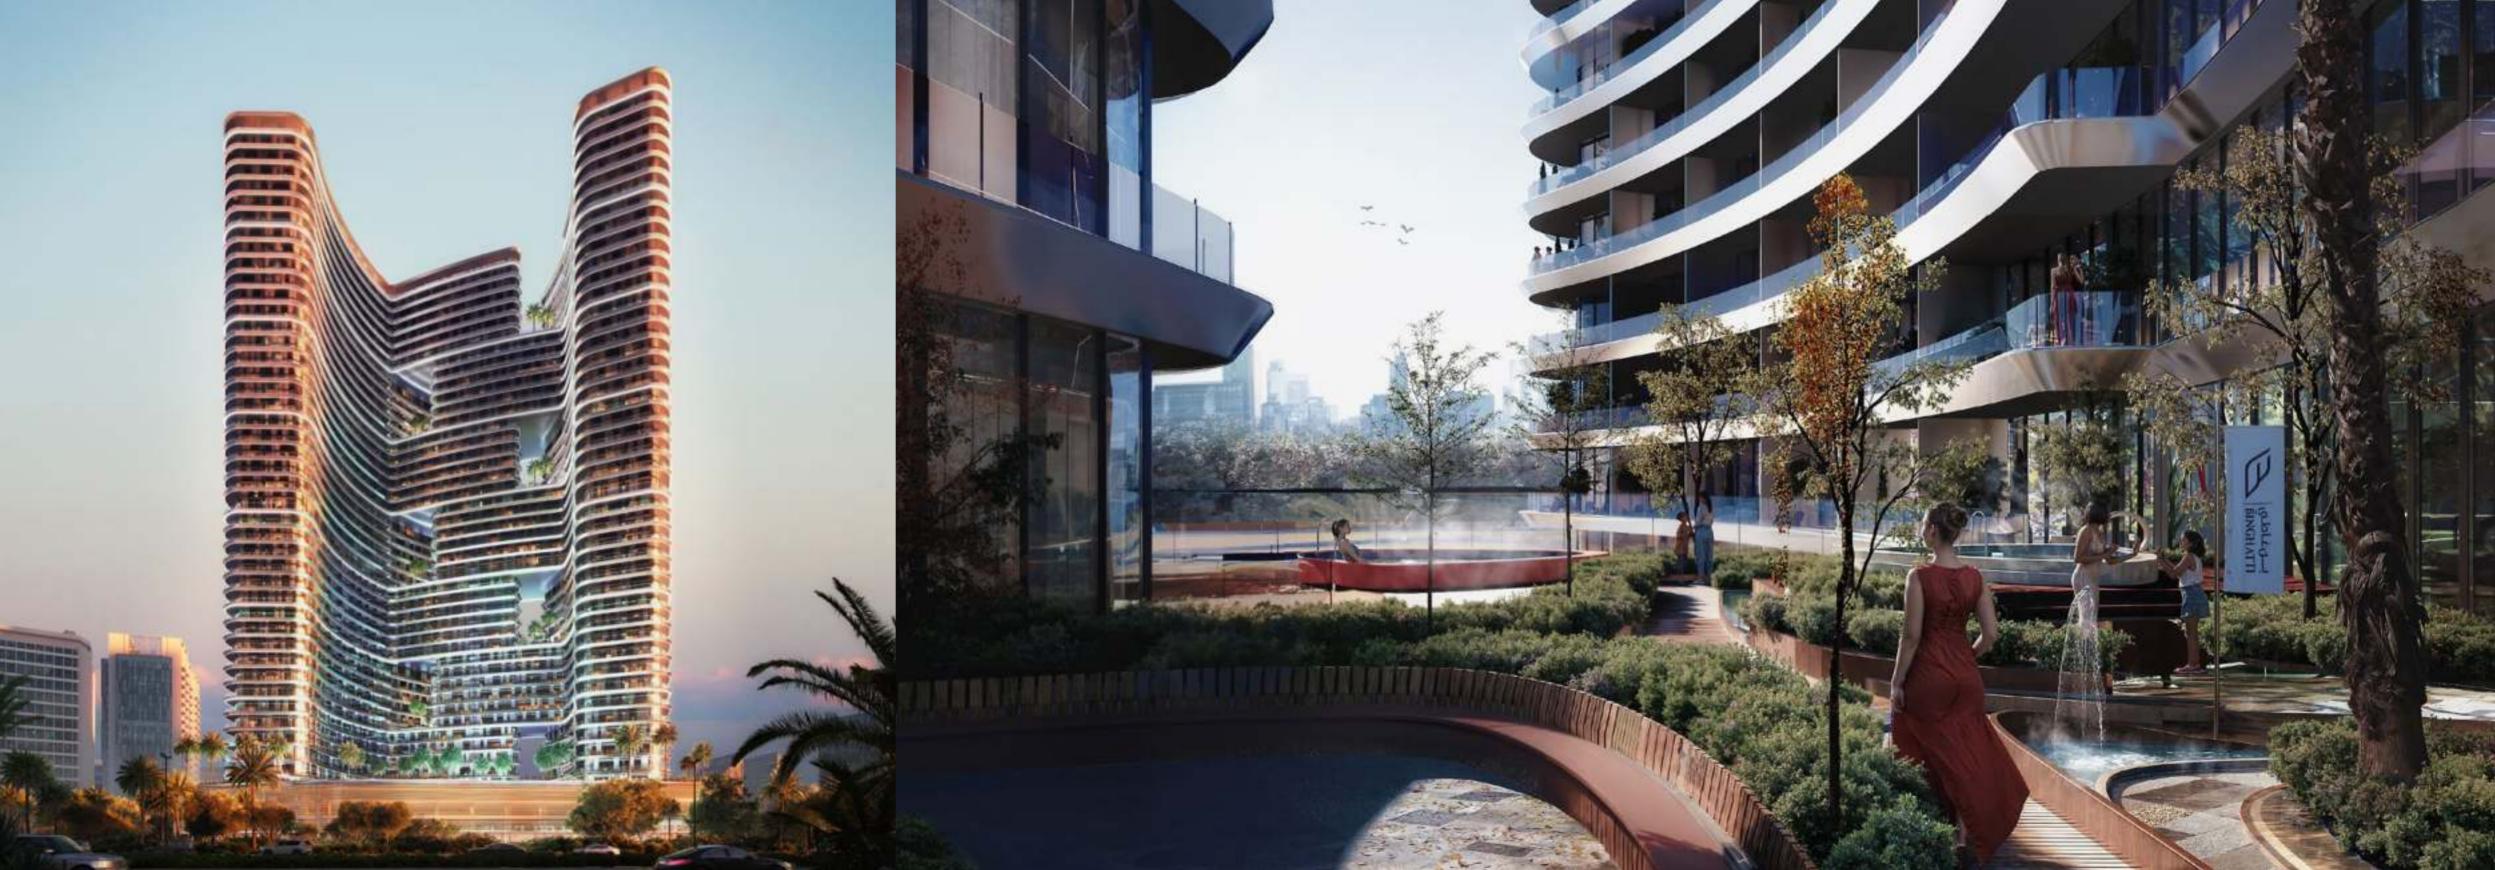

The Intrinsic Allure of the Terrain, Sculpting Visually Stunning Elevation

Escape the full. Find Colore in Gevene Ensemble.

Drawing inspiration from the undulating slopes of the terrain, it captures the essence of its dynamic movement and organic grandeur. The rhythmic waves form a captivating illustration of two limbs intertwined representing the seamless integration of modernity and tranquillity. This emblematic gesture speaks about the brand's commitment to bridging the gap between urban living and serene retreat fostering a balanced cohesive environment where residents can thrive.

Drawing inspiration from the Undulating slopes of the

bridging the gap between urban living and serene retreat

# — binghatti — HILLS

Each contour within its architectural fabric eloquently mirrors the rolling terrain of nature. Drawing inspiration from the graceful inclines of expansive landscapes, the undulating waves intricately depict a metaphorical entwining of hands symbolizing the harmonious amalgamation of contemporary style and serene tranquility.