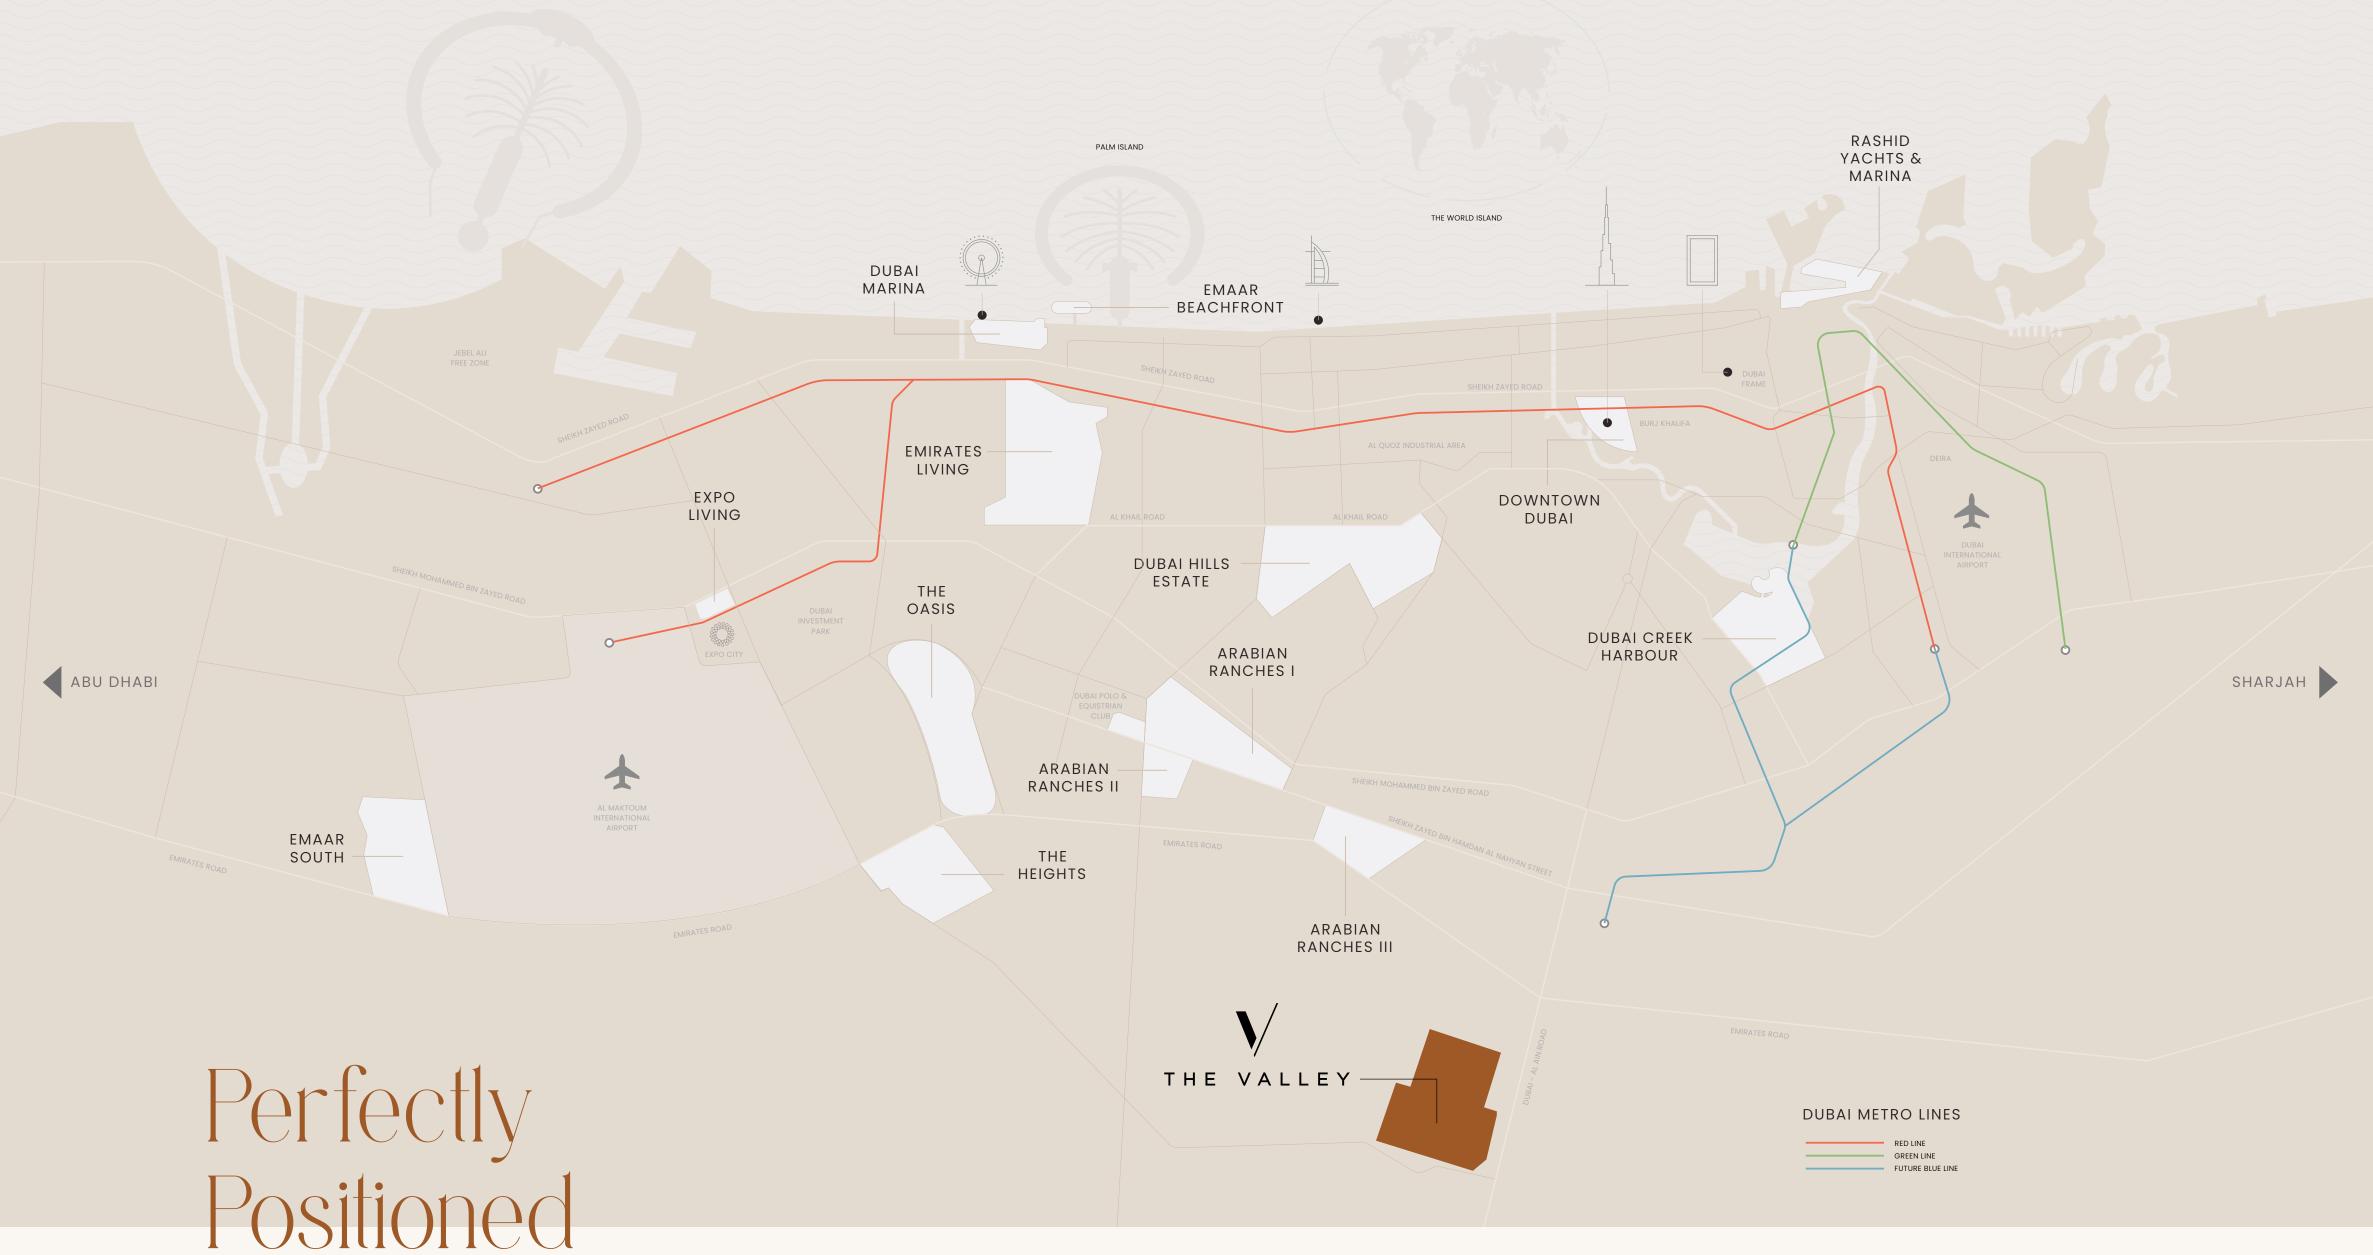

## Living in Harmony with Nature

With easy access to all major areas of Dubai and an array of green open spaces, The Valley is strategically located on the Dubai–Al Ain Road, a major connection point between the emirates of Dubai and Abu Dhabi.

5 Minutes' Drive to Rugby Sevens Stadium 15 Minutes' Drive to Downtown Dubai

rd h

Z.

20 Minutes' Drive to Dubai International Airport

25 Minutes' Drive to Al Makhtoum International Airport

Welcome to

FARM GROVE