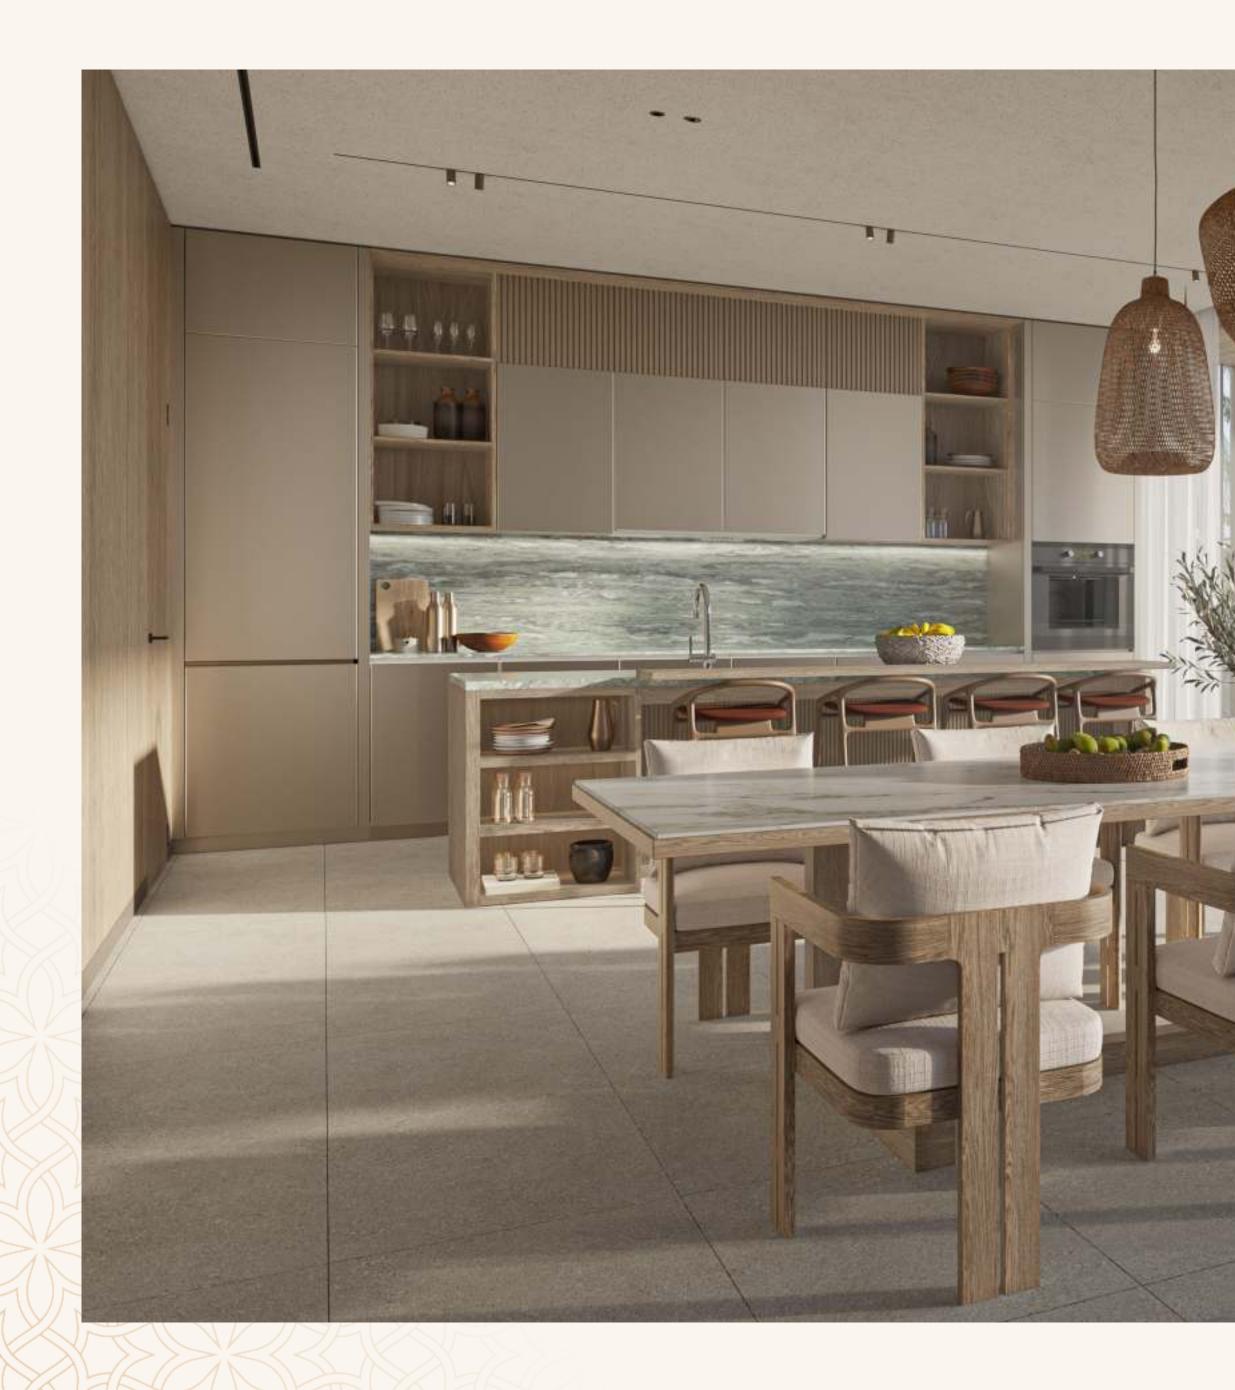

# The Interiors

- Natural and warm island aesthetic finish palette
- "Barefoot Luxury" Design direction
- High quality natural and technical finishes selected for form and function with maintenance and longevity in mind.
- Neutral and accent colour finish palettes available for all schemes
- Kitchen with built-in appliances and features
- Ironmongery, brassware and ceramics from quality international brands
- Thoughtfully designed warm white LED lighting throughout
- A perfect pet and utility room for active families, with wash sink and storage.

### Waterfront TYPEA INTERIORS

Waterfont Villa - Dining Room

This elegant villa type exudes a sophisticated and composed charm. The architecture features a unique design all adorned with finely textured materials. The layout is thoughtfully arranged to seamlessly connect the entrance to the serene back terrace. As you enter, the experience is carefully crafted with a double-height space, creating a captivating journey. A sculptural staircase, positioned midway, connects to the private quarters on the first floor. Each bedroom boasts its own private balcony, and the guest bedroom on the ground floor enjoys the added luxury of an exclusive garden space. Discover a harmonious blend of style and comfort in every corner of this distinguished villa.