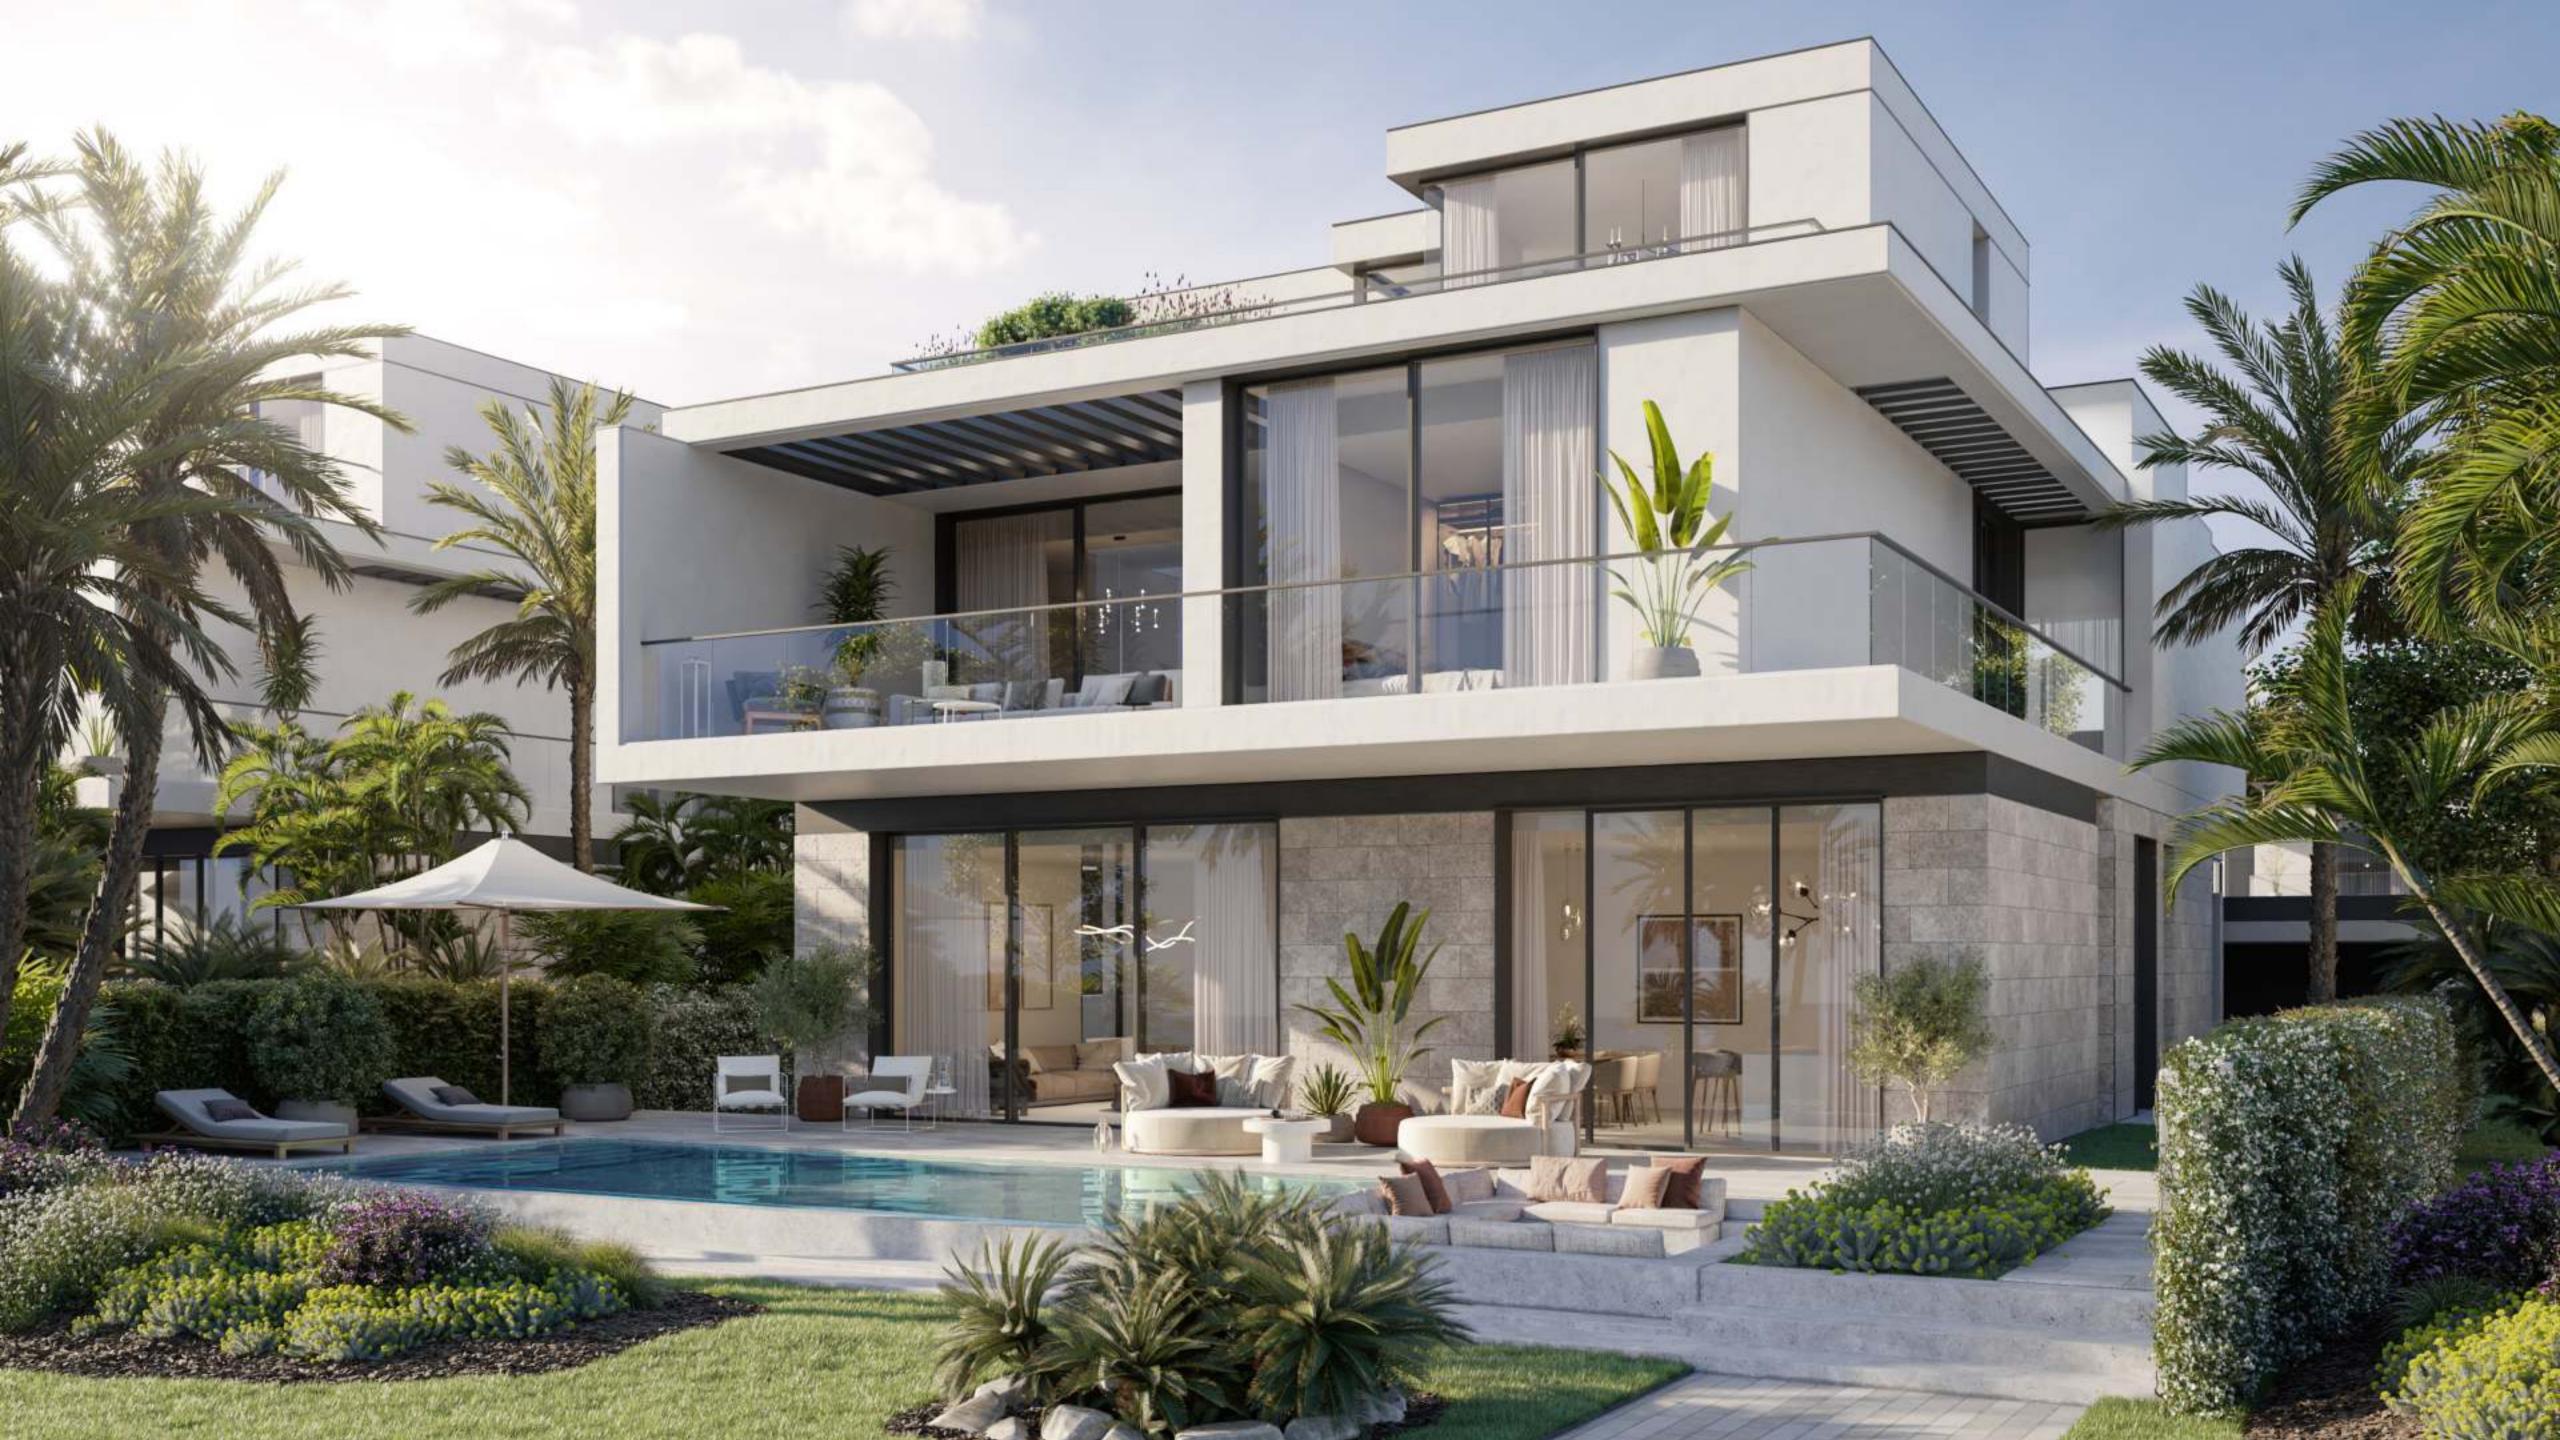

# Waterfront Villas

### A LIFESTYLE INSPIRED BY THE SEA, ENRICHED BY DESIGN.

TYPE ATYPE BTYPE CTYPE DTYPE E

# Listen to the sound of *the waves*

Located on expansive villas of 622 to 750 sqm, our Waterfront Villas redefine opulence. With 5 bedrooms and a front-row location along the prestigious shorefront promenade, each villa is a testament to luxury living. Spectacular waterfront views paint the backdrop for this private residence, complemented by lush and parking.

The design of our waterfront villas embodies a pure panoramic architecture, where the design is all about capturing stunning water and skyline views. Each villa along the shoreline boasts a unique character, harmonizing with the natural environment of Dubai Islands. Situated on the seashore, the design vision extends to be surrounded by lush vegetation—providing a sense of luxury privacy in the bustling city.

Experience open living spaces shaded by a pure frame that maximizes waterfront views on both levels. The waterfront side features a light frame extending over living spaces, providing shade to the ground floor terrace while expanding the living space towards the view. It also separates first-floor rooms, offering waterfront and city views. On the street side, the first floor extends over the garage, integrating an entrance courtyard and a screened upper-level bedroom and family lounge with an open terrace. Welcome to a place where architectural brilliance meets waterfront living in the heart of Dubai Islands.