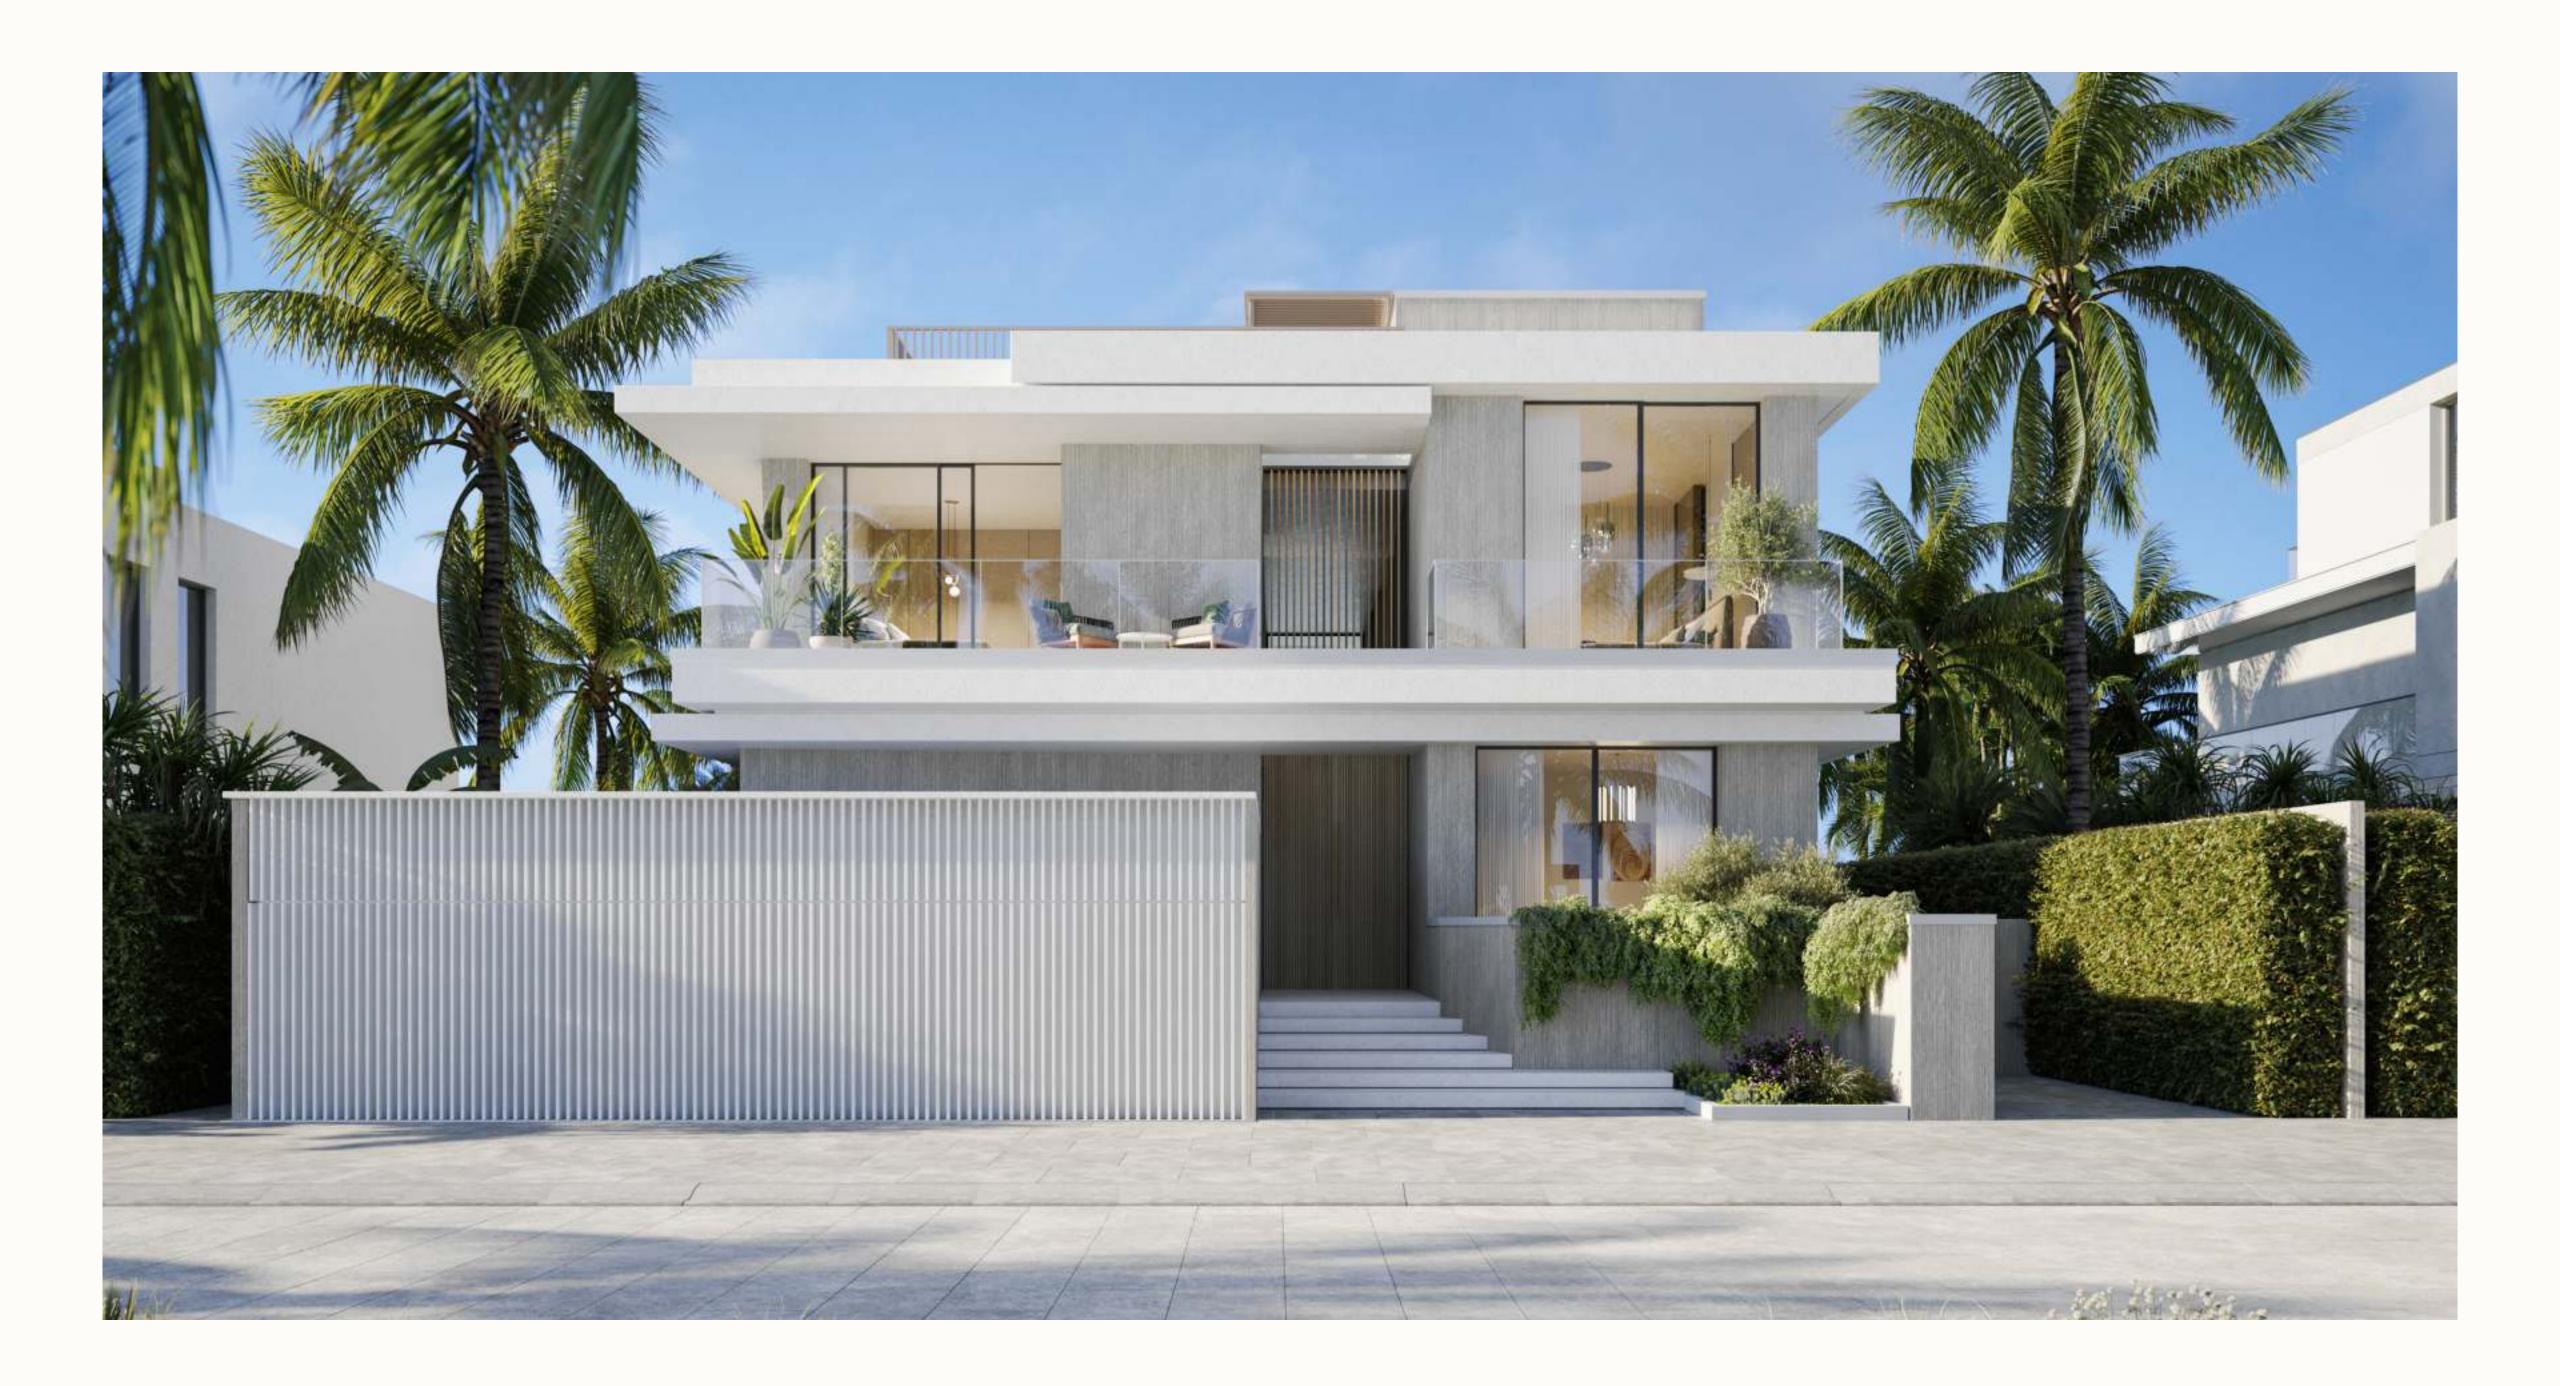

# Listen to the sound of *the waves*

Located on expansive villas of 622 to 750 sqm, our Waterfront Villas redefine opulence. With 5 bedrooms and a front-row location along the prestigious shorefront promenade, each villa is a testament to luxury living. Spectacular waterfront views paint the backdrop for this private residence, complemented by lush and parking.

The design of our waterfront villas embodies a pure panoramic architecture, where the design is all about capturing stunning water and skyline views. Each villa along the shoreline boasts a unique character, harmonizing with the natural environment of Dubai Islands. Situated on the seashore, the design vision extends to be surrounded by lush vegetation—providing a sense of luxury privacy in the bustling city.

Experience open living spaces shaded by a pure frame that maximizes waterfront views on both levels. The waterfront side features a light frame extending over living spaces, providing shade to the ground floor terrace while expanding the living space towards the view. It also separates first-floor rooms, offering waterfront and city views. On the street side, the first floor extends over the garage, integrating an entrance courtyard and a screened upper-level bedroom and family lounge with an open terrace. Welcome to a place where architectural brilliance meets waterfront living in the heart of Dubai Islands.