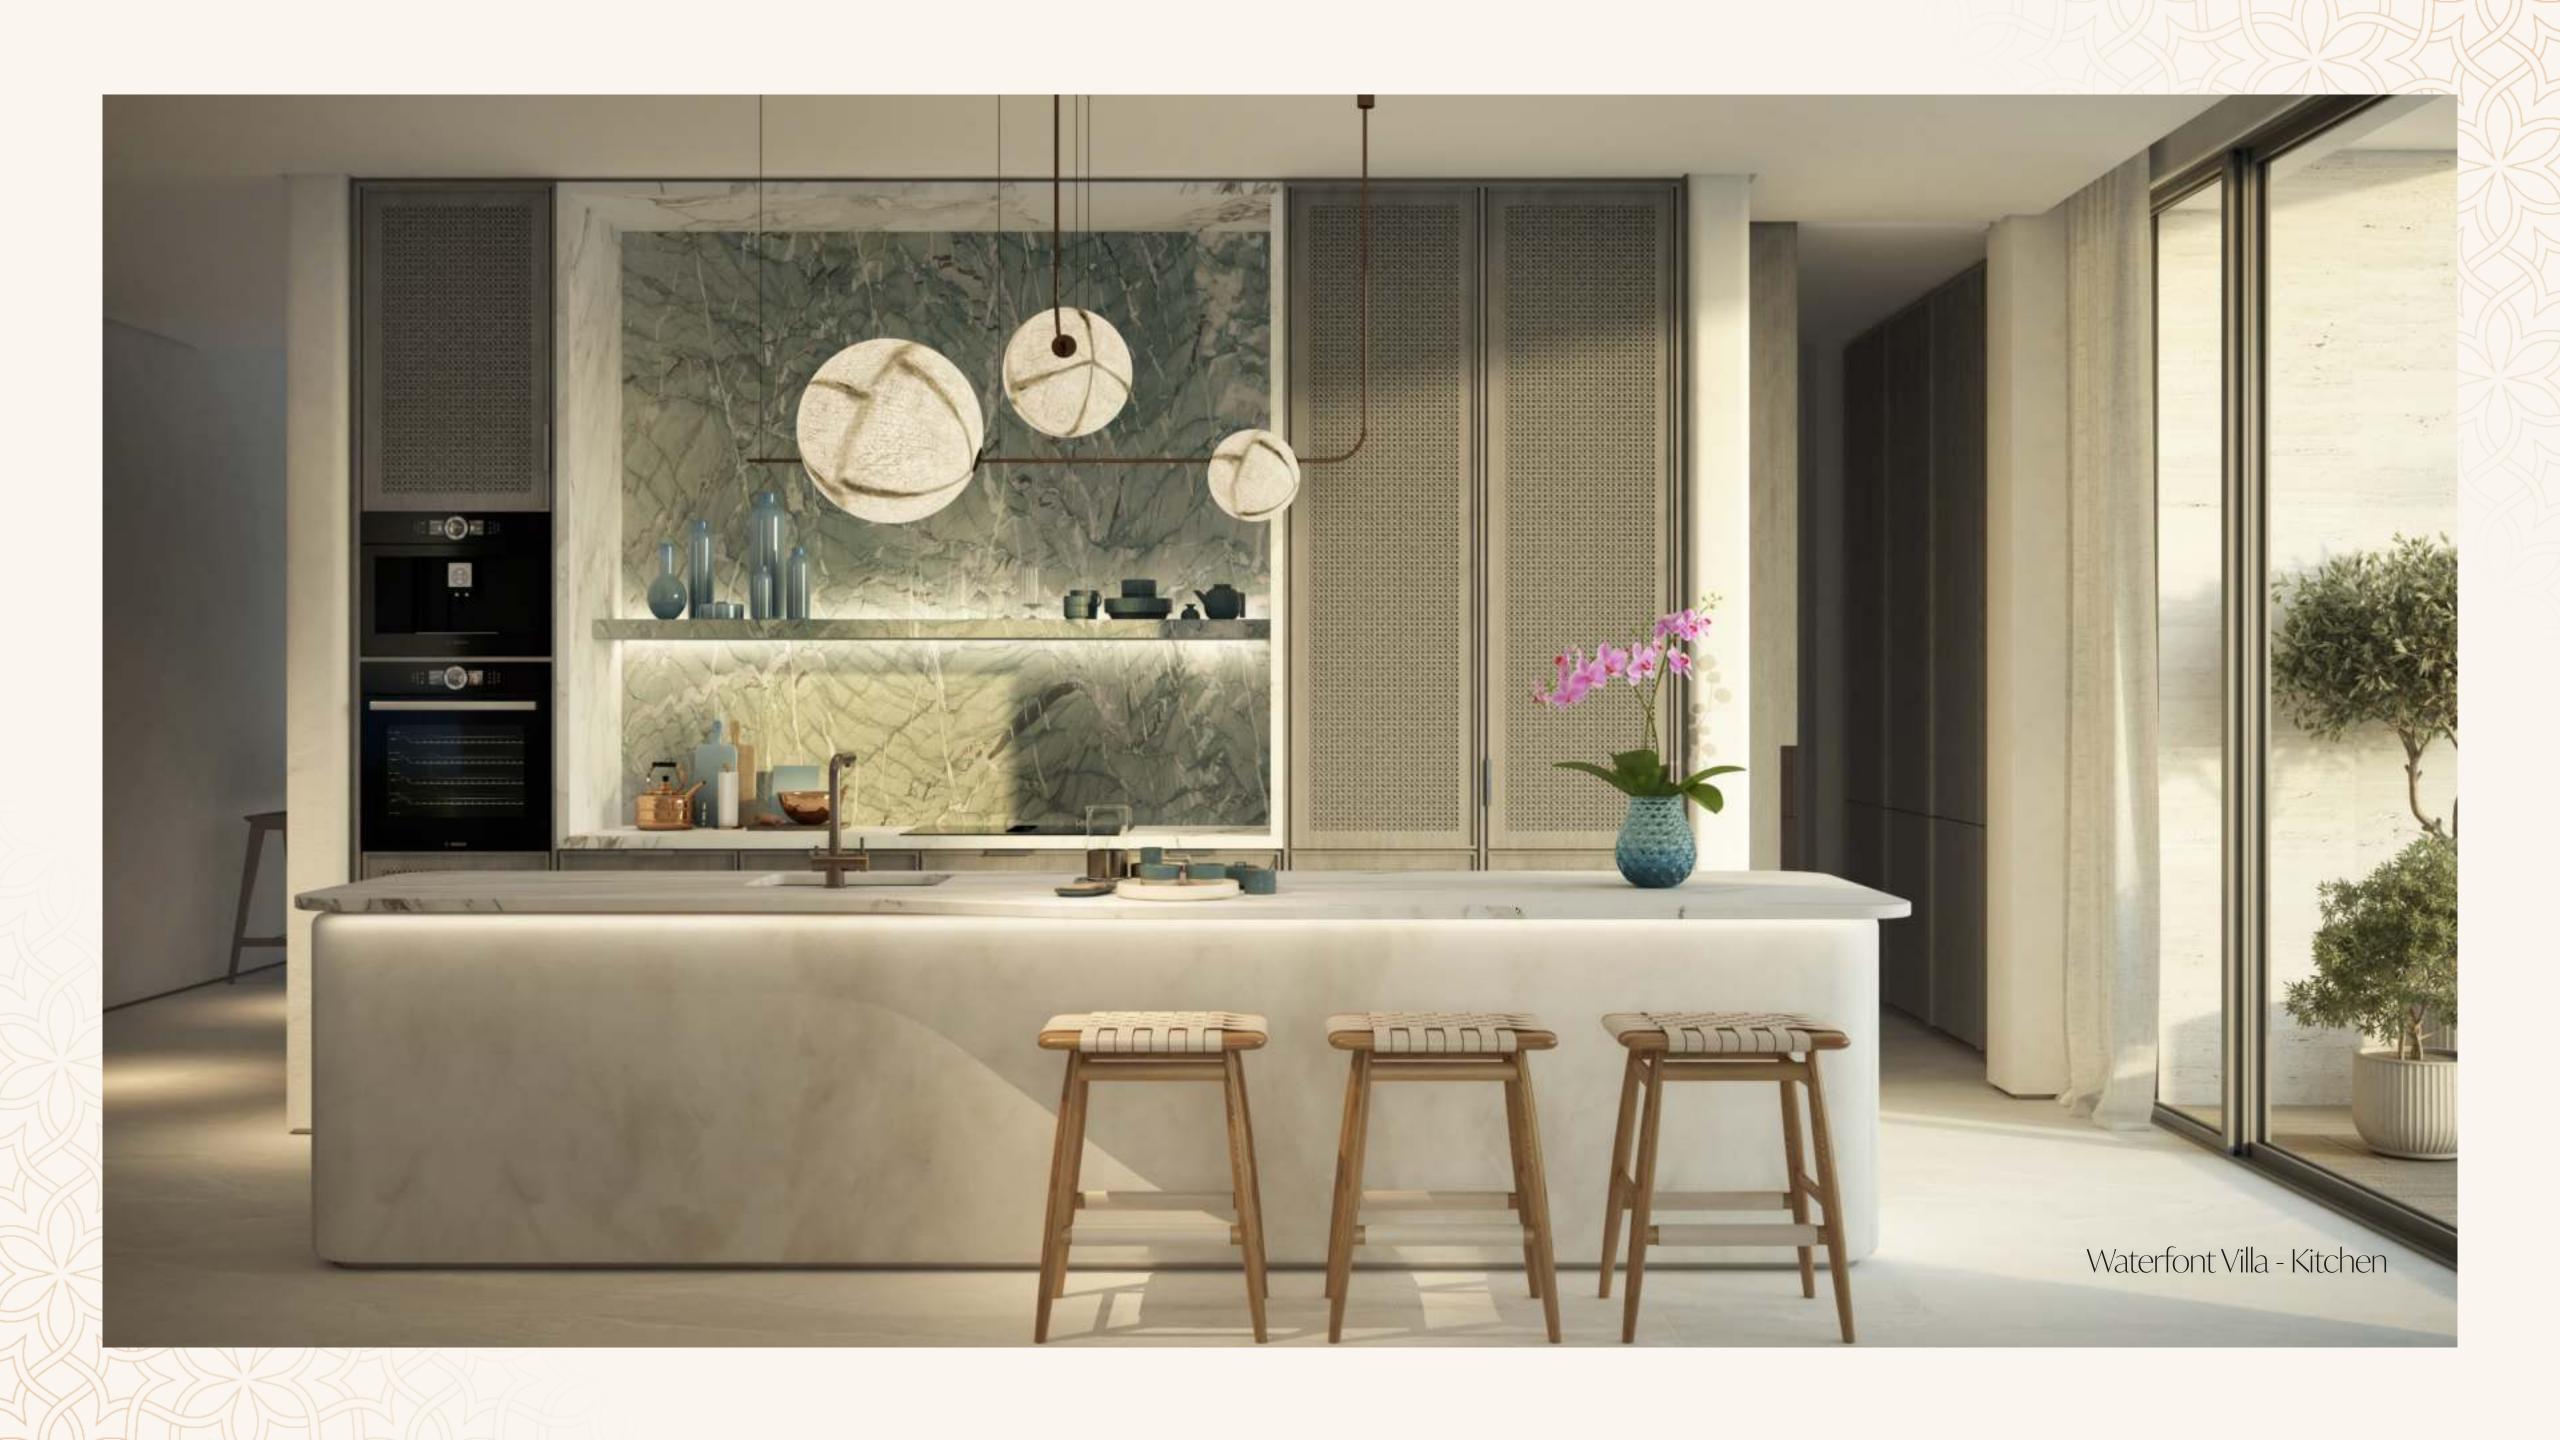

# The Interiors

- Natural and warm island aesthetic finish palette
- "Barefoot Luxury" Design direction
- High quality natural and technical finishes selected for form and function with maintenance and longevity in mind.
- Neutral and accent colour finish palettes available for all schemes
- Kitchen with built-in appliances and features
- Ironmongery, brassware and ceramics from quality international brands
- Thoughtfully designed warm white LED lighting throughout
- A perfect pet and utility room for active families, with wash sink and storage.

# Listen to the sound of *the waves*

Located on expansive villas of 622 to 750 sqm, our Waterfront Villas redefine opulence. With 5 bedrooms and a front-row location along the prestigious shorefront promenade, each villa is a testament to luxury living. Spectacular waterfront views paint the backdrop for this private residence, complemented by lush and parking.