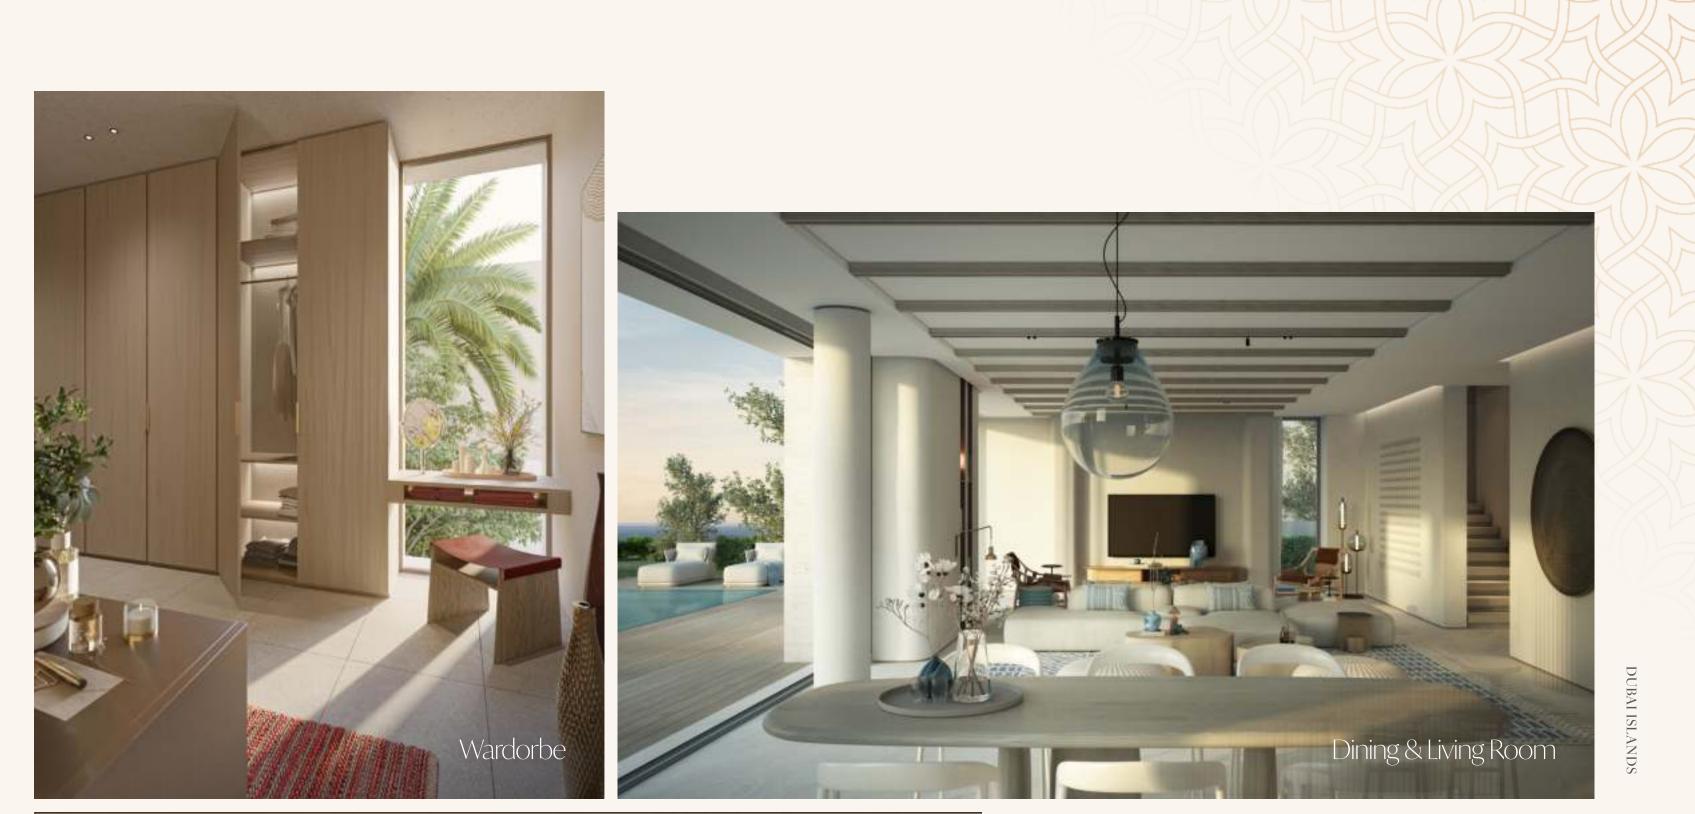

### Waterfront TYPEA INTERIORS

Waterfont Villa - Dining Room

This elegant villa type exudes a sophisticated and composed charm. The architecture features a unique design all adorned with finely textured materials. The layout is thoughtfully arranged to seamlessly connect the entrance to the serene back terrace. As you enter, the experience is carefully crafted with a double-height space, creating a captivating journey. A sculptural staircase, positioned midway, connects to the private quarters on the first floor. Each bedroom boasts its own private balcony, and the guest bedroom on the ground floor enjoys the added luxury of an exclusive garden space. Discover a harmonious blend of style and comfort in every corner of this distinguished villa.

# The Interiors

- Natural and warm island aesthetic finish palette
- "Barefoot Luxury" Design direction
- High quality natural and technical finishes selected for form and function with maintenance and longevity in mind.
- Neutral and accent colour finish palettes available for all schemes
- Kitchen with built-in appliances and features
- Ironmongery, brassware and ceramics from quality international brands
- Thoughtfully designed warm white LED lighting throughout
- A perfect pet and utility room for active families, with wash sink and storage.