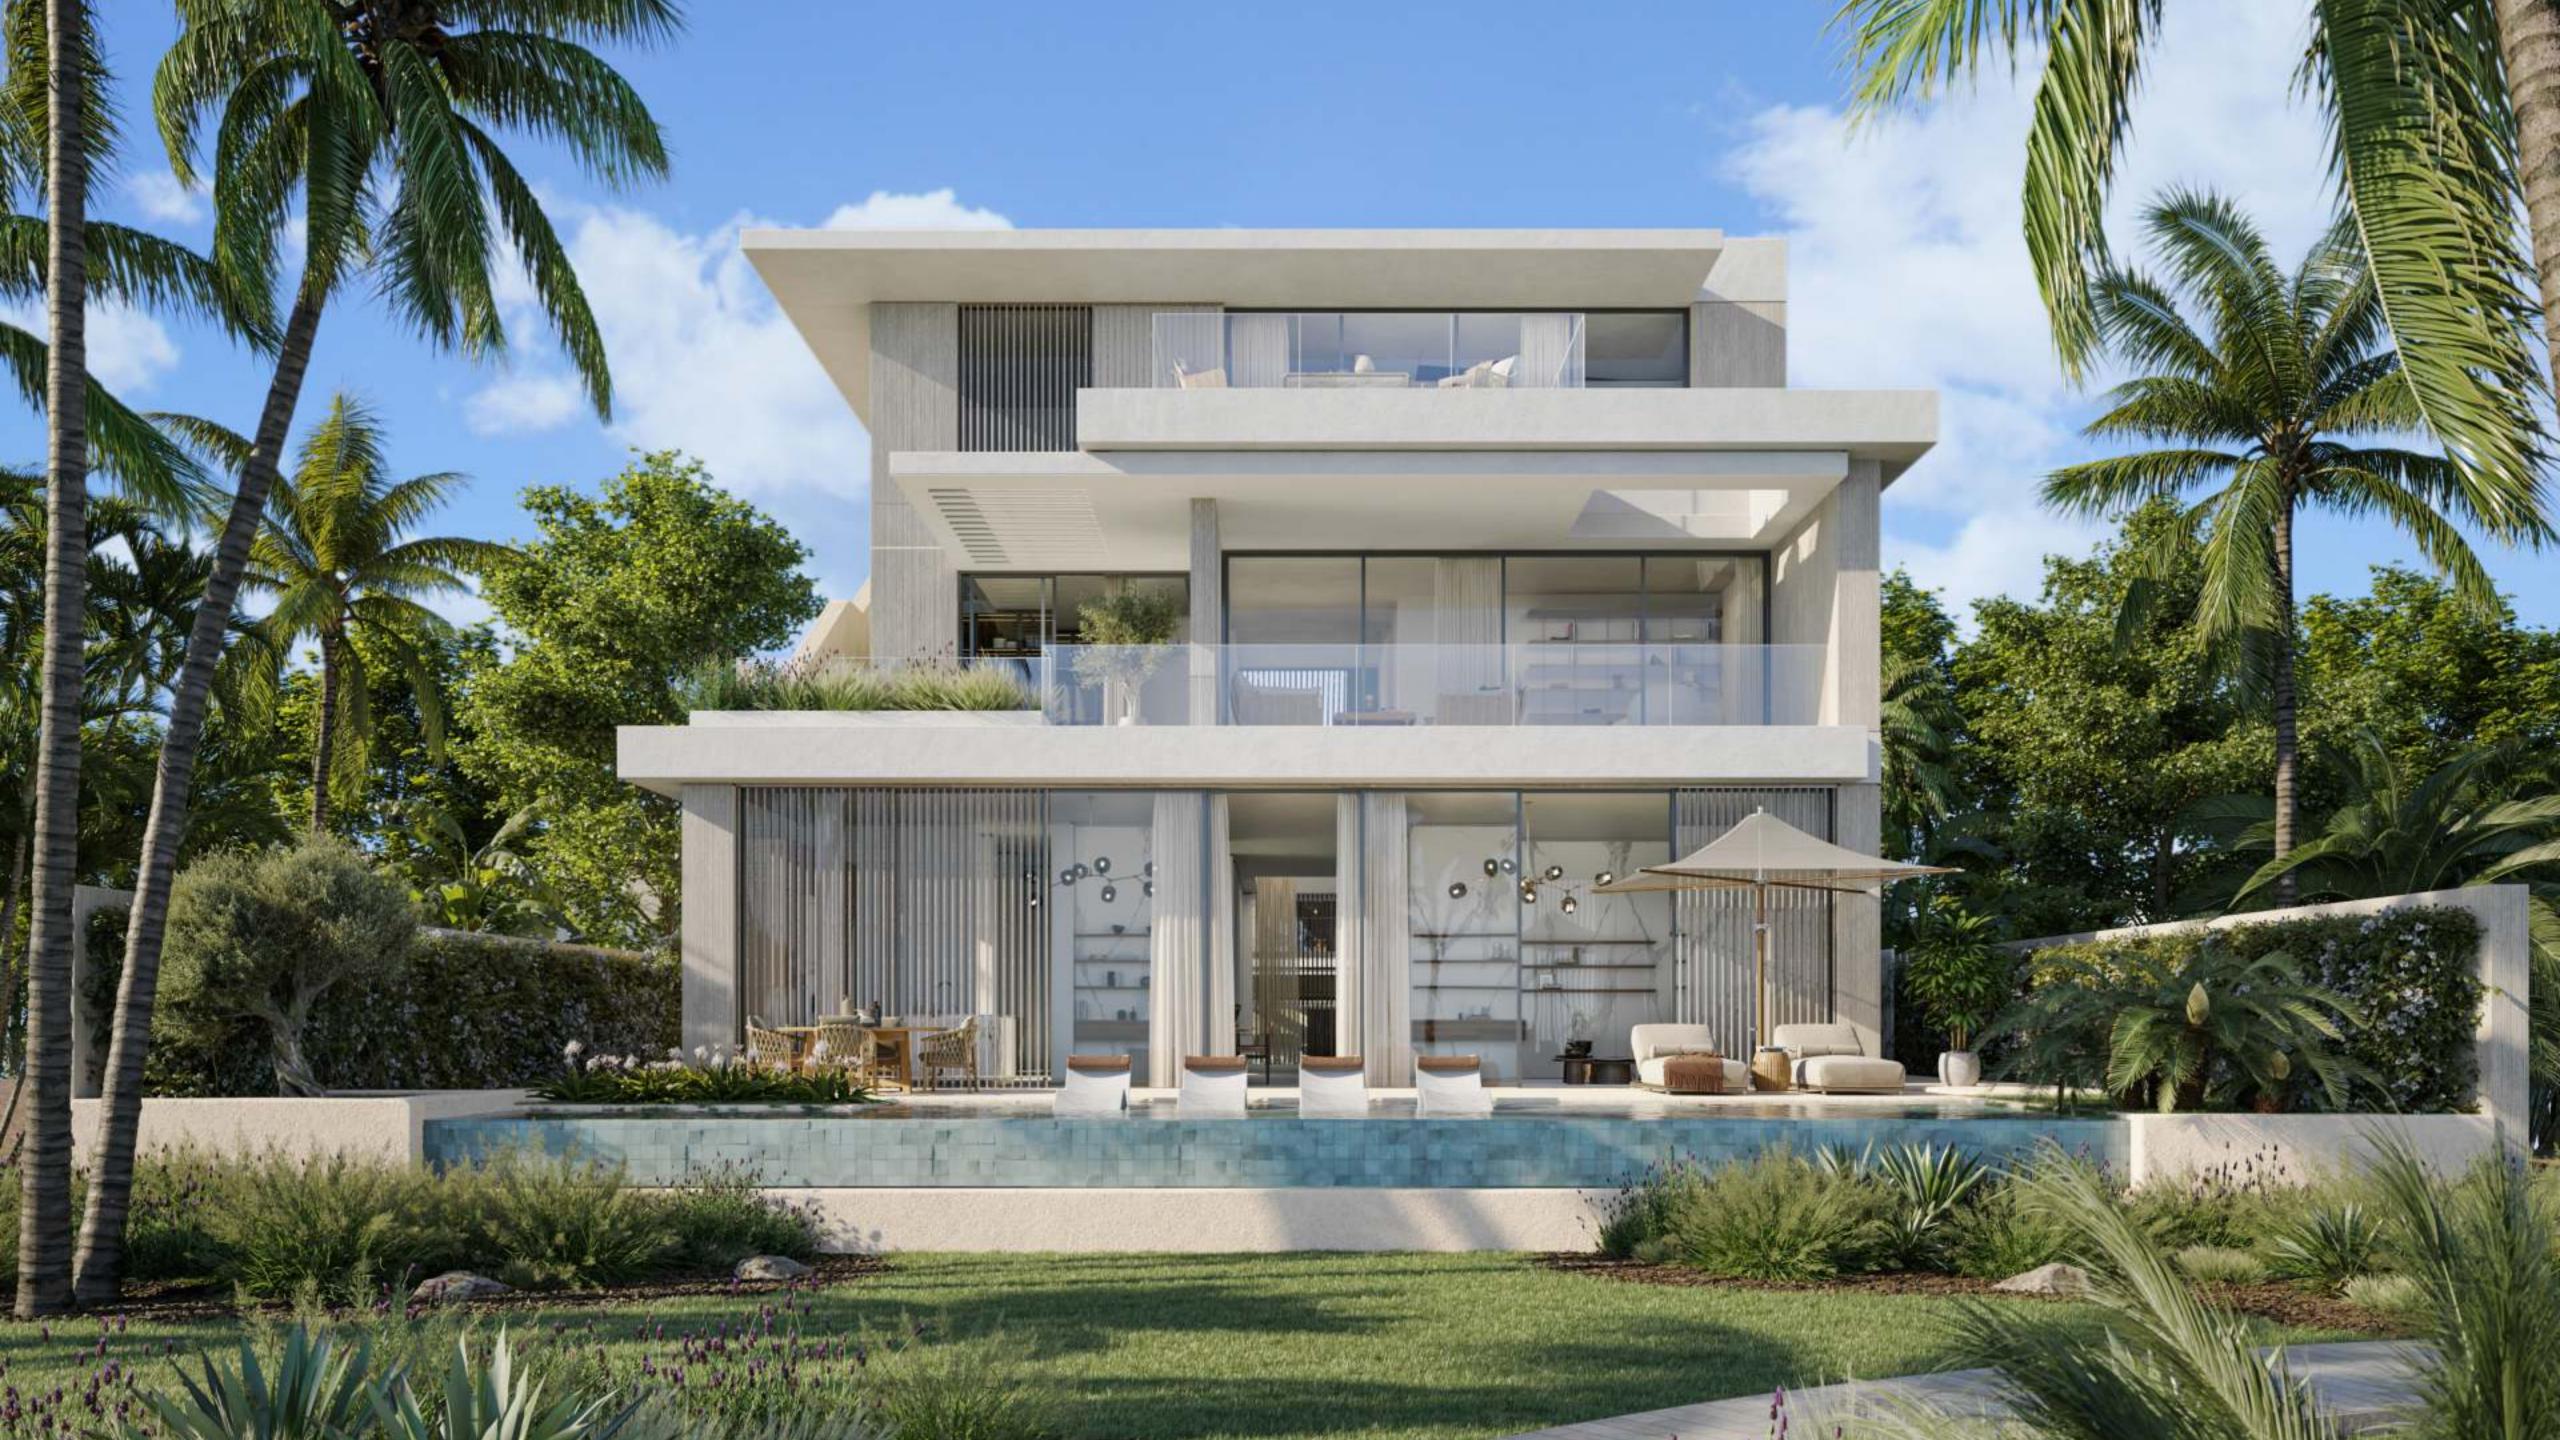

# Listen to the sound of *the waves*

Located on expansive villas of 622 to 750 sqm, our Waterfront Villas redefine opulence. With 5 bedrooms and a front-row location along the prestigious shorefront promenade, each villa is a testament to luxury living. Spectacular waterfront views paint the backdrop for this private residence, complemented by lush and parking.

The design of our waterfront villas embodies a pure panoramic architecture, where the design is all about capturing stunning water and skyline views. Each villa along the shoreline boasts a unique character, harmonizing with the natural environment of Dubai Islands. Situated on the seashore, the design vision extends to be surrounded by lush vegetation—providing a sense of luxury privacy in the bustling city.

Experience open living spaces shaded by a pure frame that maximizes waterfront views on both levels. The waterfront side features a light frame extending over living spaces, providing shade to the ground floor terrace while expanding the living space towards the view. It also separates first-floor rooms, offering waterfront and city views. On the street side, the first floor extends over the garage, integrating an entrance courtyard and a screened upper-level bedroom and family lounge with an open terrace. Welcome to a place where architectural brilliance meets waterfront living in the heart of Dubai Islands.