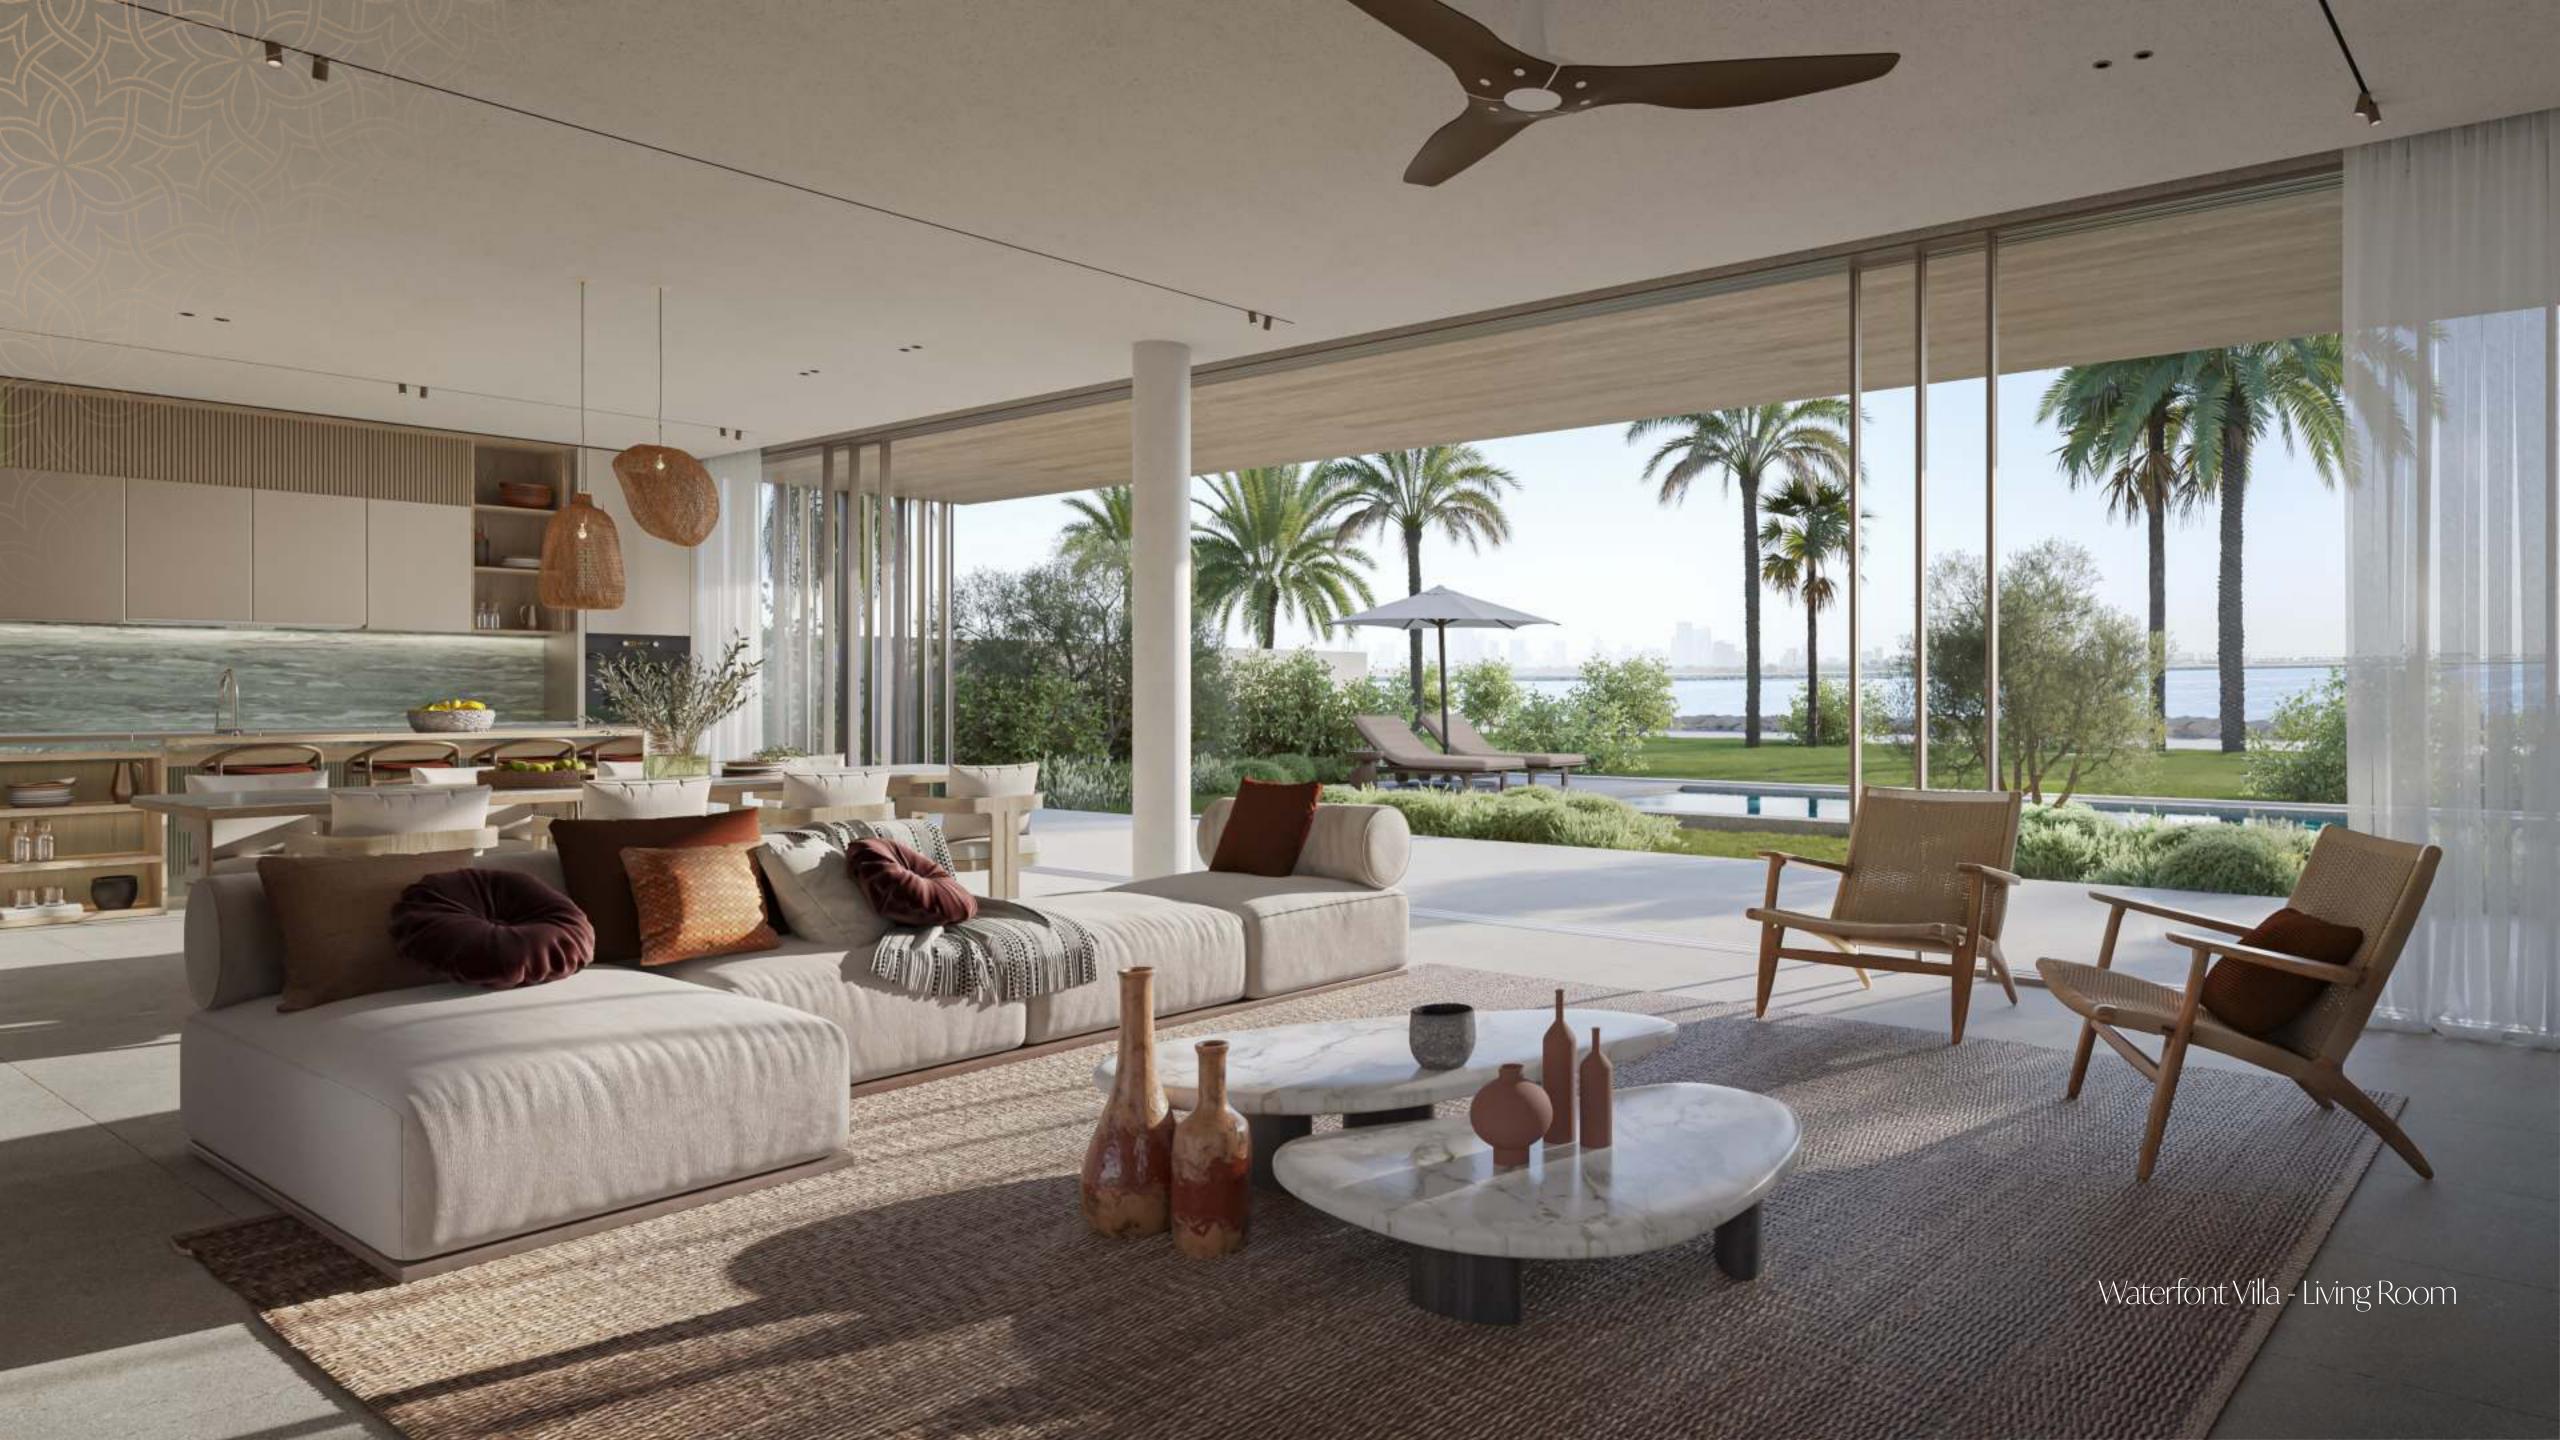

# Waterfront Villas

# Listen to the sound of *the waves*

Located on expansive villas of 622 to 750 sqm, our Waterfront Villas redefine opulence. With 5 bedrooms and a front-row location along the prestigious shorefront promenade, each villa is a testament to luxury living. Spectacular waterfront views paint the backdrop for this private residence, complemented by lush and parking.

The design of our waterfront villas embodies a pure panoramic architecture, where the design is all about capturing stunning water and skyline views. Each villa along the shoreline boasts a unique character, harmonizing with the natural environment of Dubai Islands. Situated on the seashore, the design vision extends to be surrounded by lush vegetation—providing a sense of luxury privacy in the bustling city.

Experience open living spaces shaded by a pure frame that maximizes waterfront views on both levels. The waterfront side features a light frame extending over living spaces, providing shade to the ground floor terrace while expanding the living space towards the view. It also separates first-floor rooms, offering waterfront and city views. On the street side, the first floor extends over the garage, integrating an entrance courtyard and a screened upper-level bedroom and family lounge with an open terrace. Welcome to a place where architectural brilliance meets waterfront living in the heart of Dubai Islands.