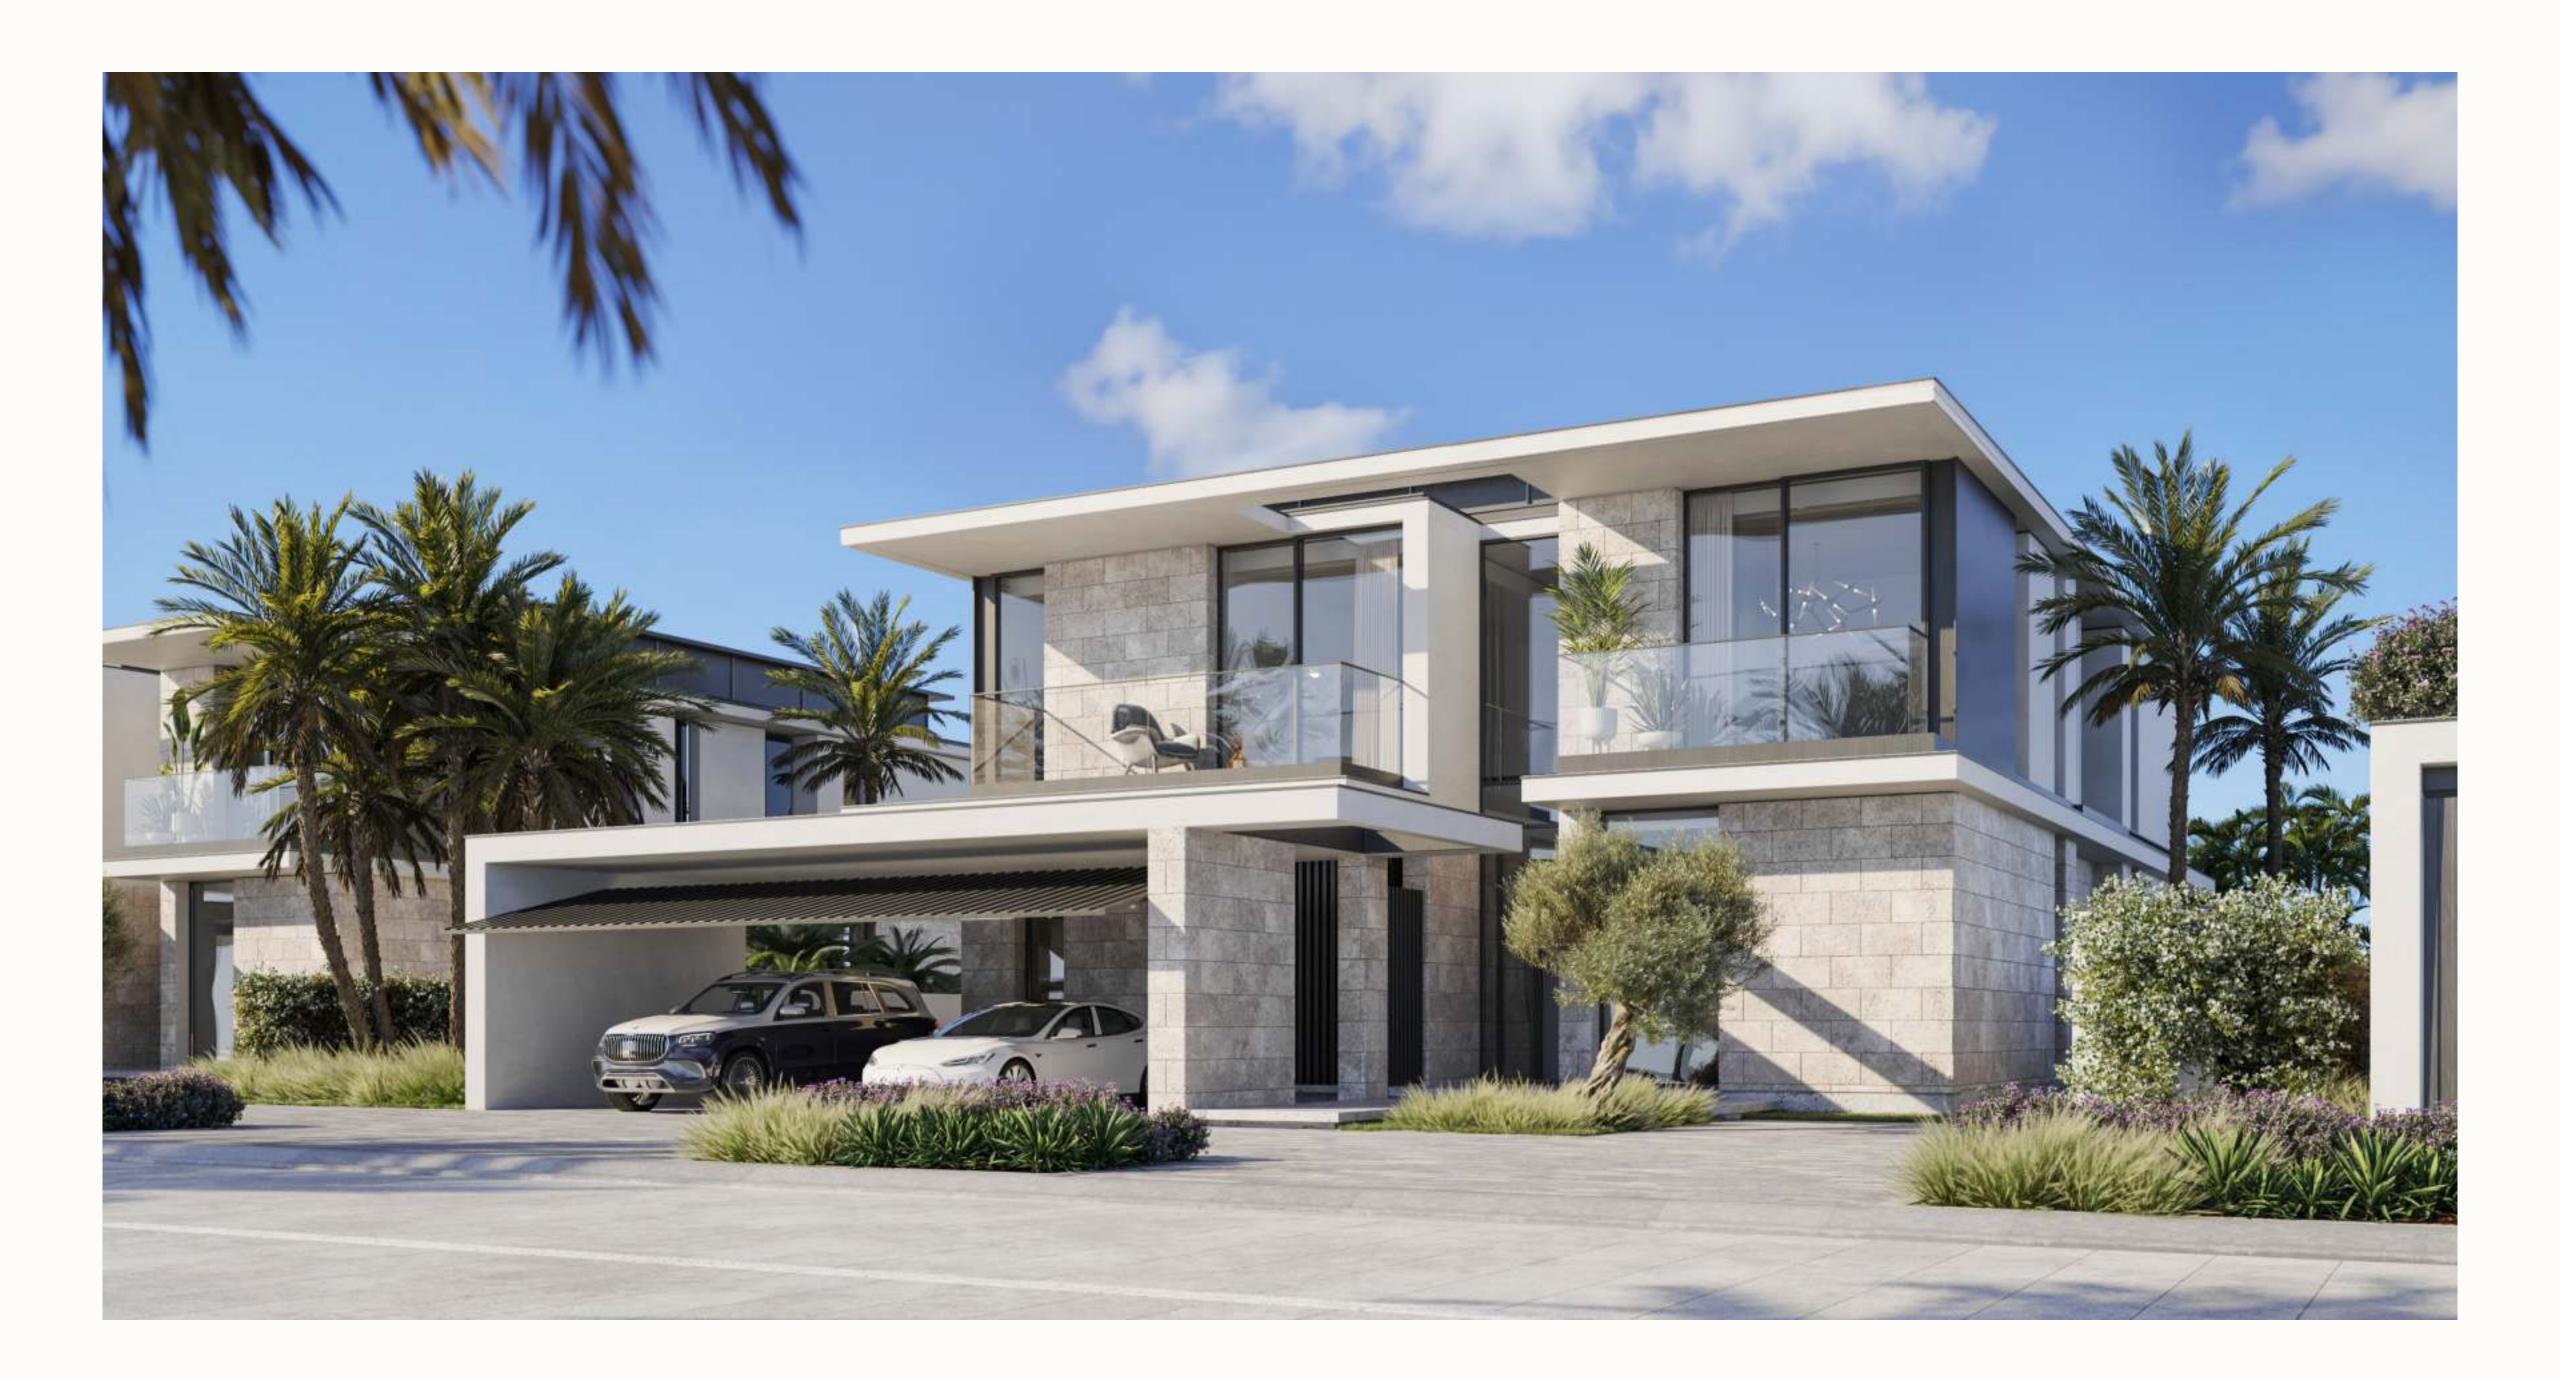

# Listen to the sound of *the waves*

Located on expansive villas of 622 to 750 sqm, our Waterfront Villas redefine opulence. With 5 bedrooms and a front-row location along the prestigious shorefront promenade, each villa is a testament to luxury living. Spectacular waterfront views paint the backdrop for this private residence, complemented by lush and parking.

The design of our waterfront villas embodies a pure panoramic architecture, where the design is all about capturing stunning water and skyline views. Each villa along the shoreline boasts a unique character, harmonizing with the natural environment of Dubai Islands. Situated on the seashore, the design vision extends to be surrounded by lush vegetation—providing a sense of luxury privacy in the bustling city.

Experience open living spaces shaded by a pure frame that maximizes waterfront views on both levels. The waterfront side features a light frame extending over living spaces, providing shade to the ground floor terrace while expanding the living space towards the view. It also separates first-floor rooms, offering waterfront and city views. On the street side, the first floor extends over the garage, integrating an entrance courtyard and a screened upper-level bedroom and family lounge with an open terrace. Welcome to a place where architectural brilliance meets waterfront living in the heart of Dubai Islands.