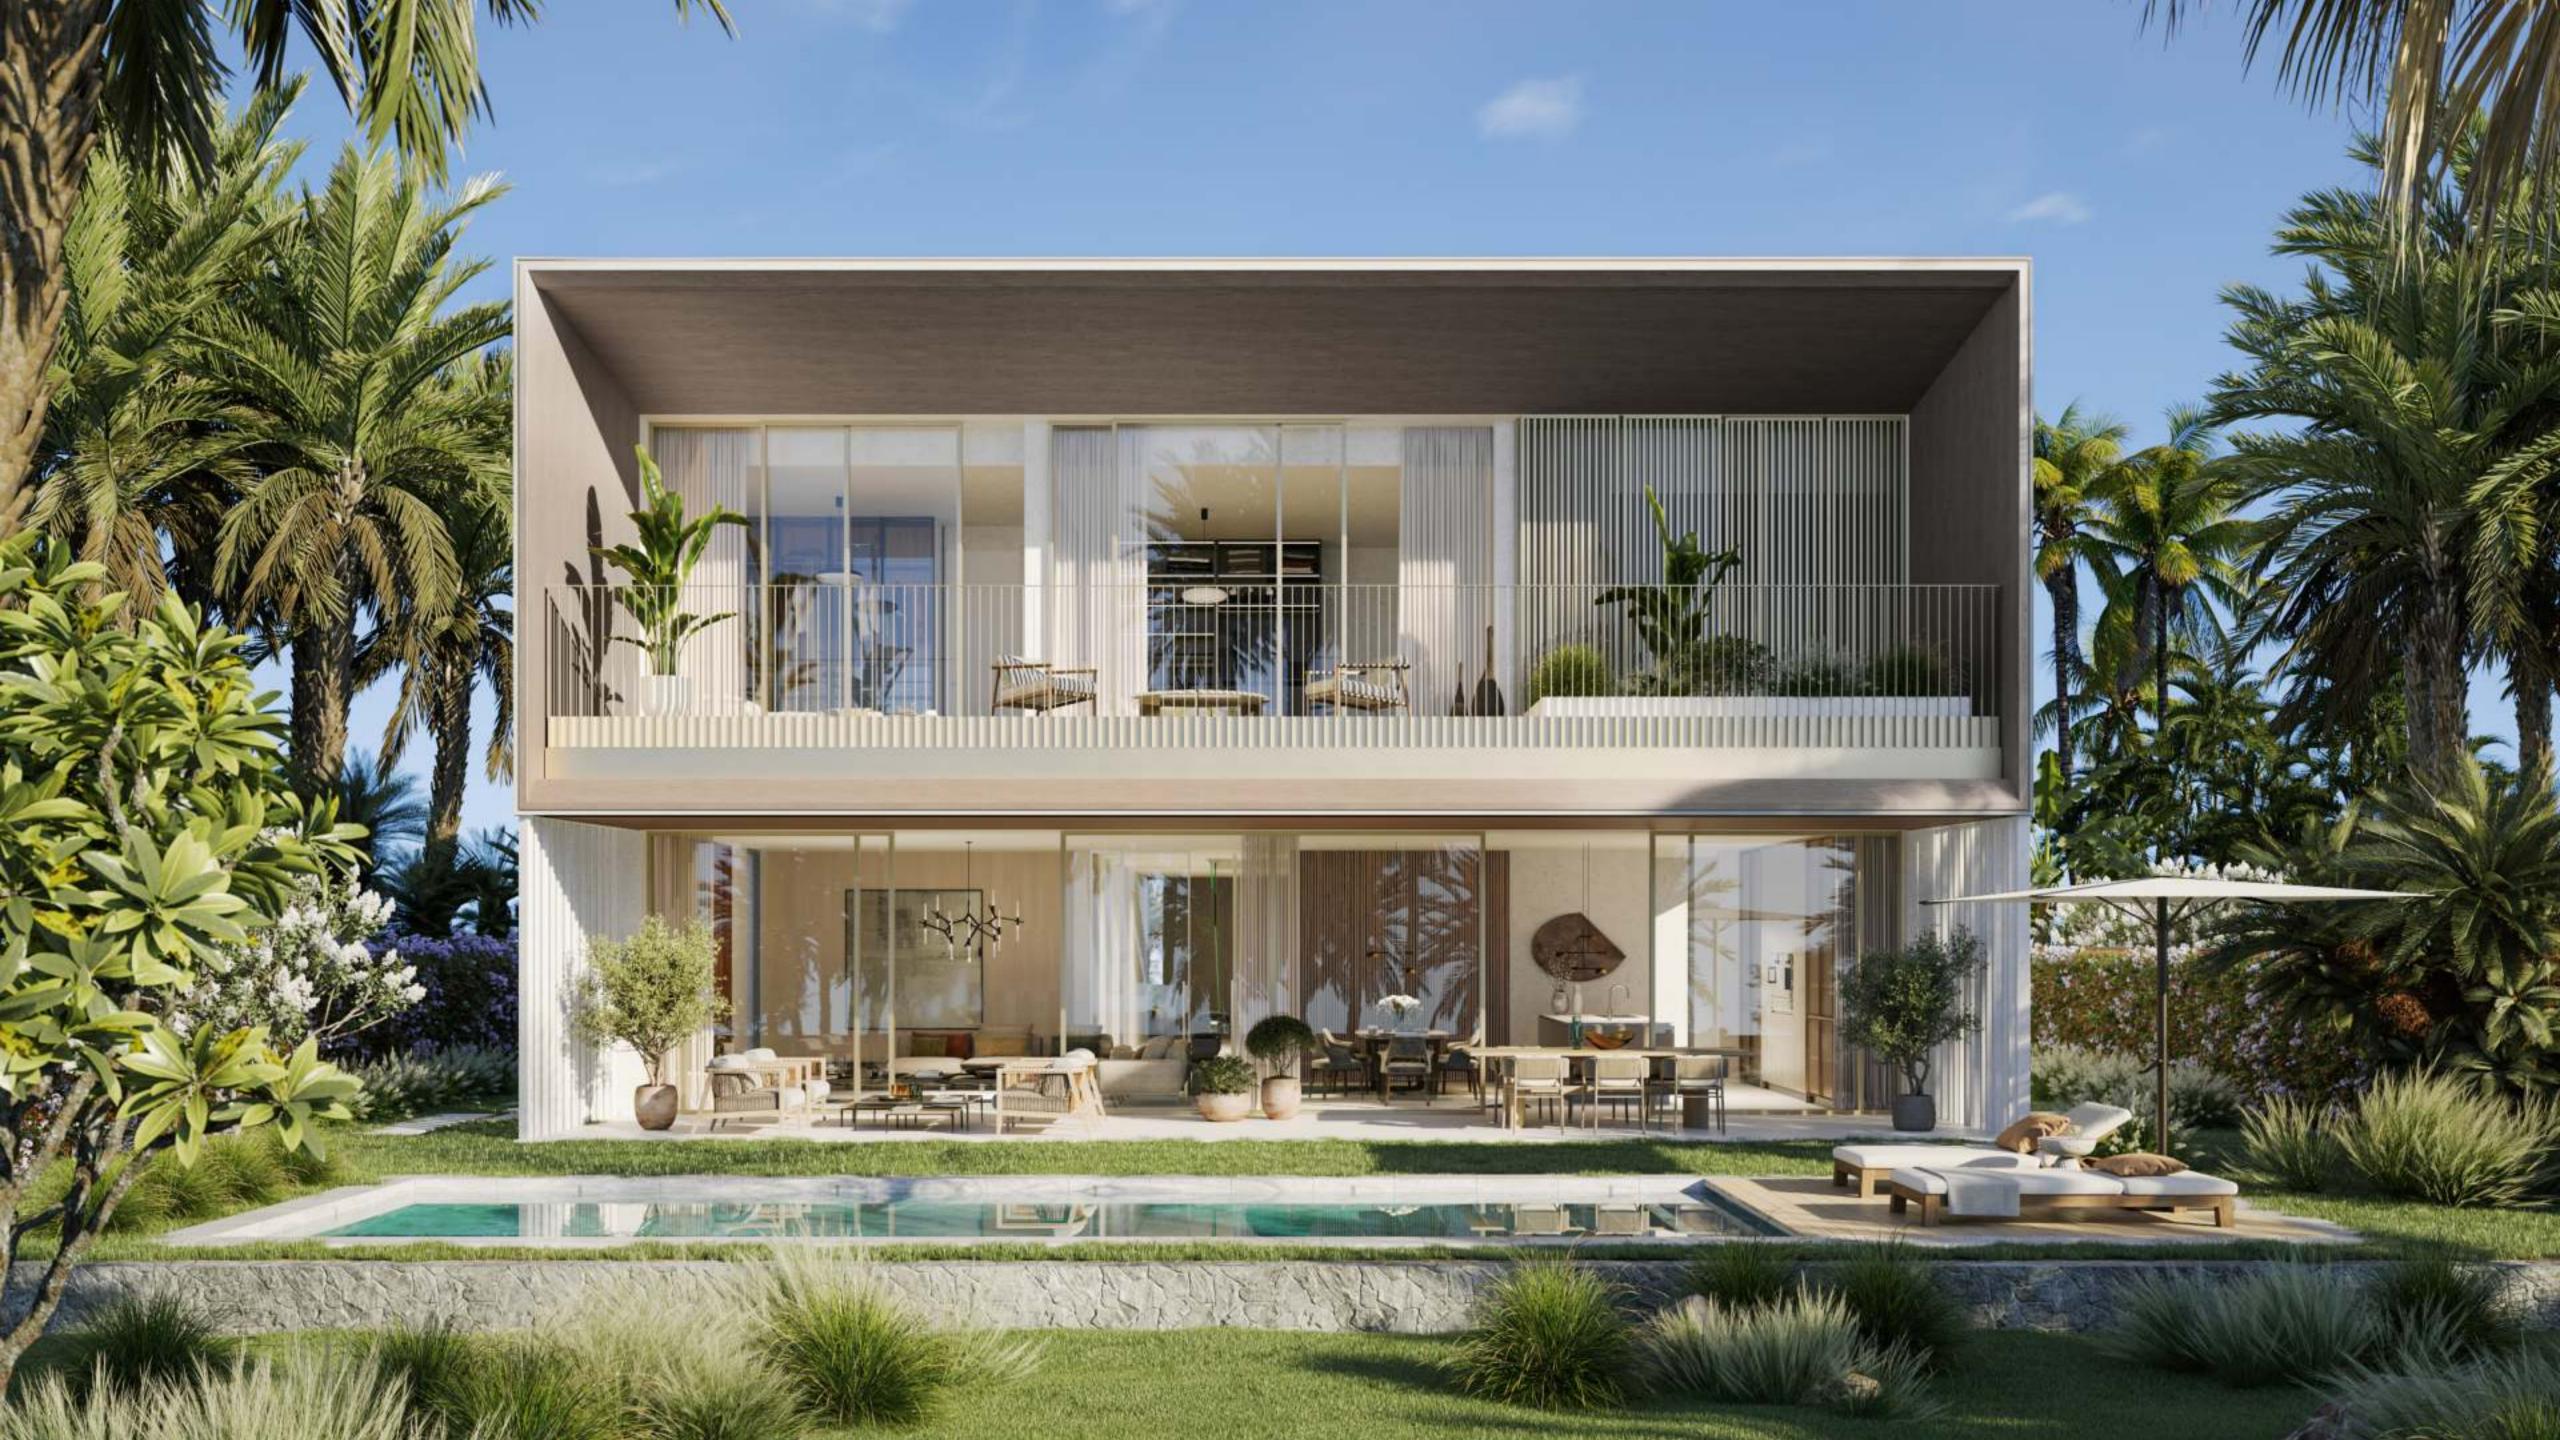

# Listen to the sound of *the waves*

Located on expansive villas of 622 to 750 sqm, our Waterfront Villas redefine opulence. With 5 bedrooms and a front-row location along the prestigious shorefront promenade, each villa is a testament to luxury living. Spectacular waterfront views paint the backdrop for this private residence, complemented by lush and parking.

The design of our waterfront villas embodies a pure panoramic architecture, where the design is all about capturing stunning water and skyline views. Each villa along the shoreline boasts a unique character, harmonizing with the natural environment of Dubai Islands. Situated on the seashore, the design vision extends to be surrounded by lush vegetation—providing a sense of luxury privacy in the bustling city.

Experience open living spaces shaded by a pure frame that maximizes waterfront views on both levels. The waterfront side features a light frame extending over living spaces, providing shade to the ground floor terrace while expanding the living space towards the view. It also separates first-floor rooms, offering waterfront and city views. On the street side, the first floor extends over the garage, integrating an entrance courtyard and a screened upper-level bedroom and family lounge with an open terrace. Welcome to a place where architectural brilliance meets waterfront living in the heart of Dubai Islands.