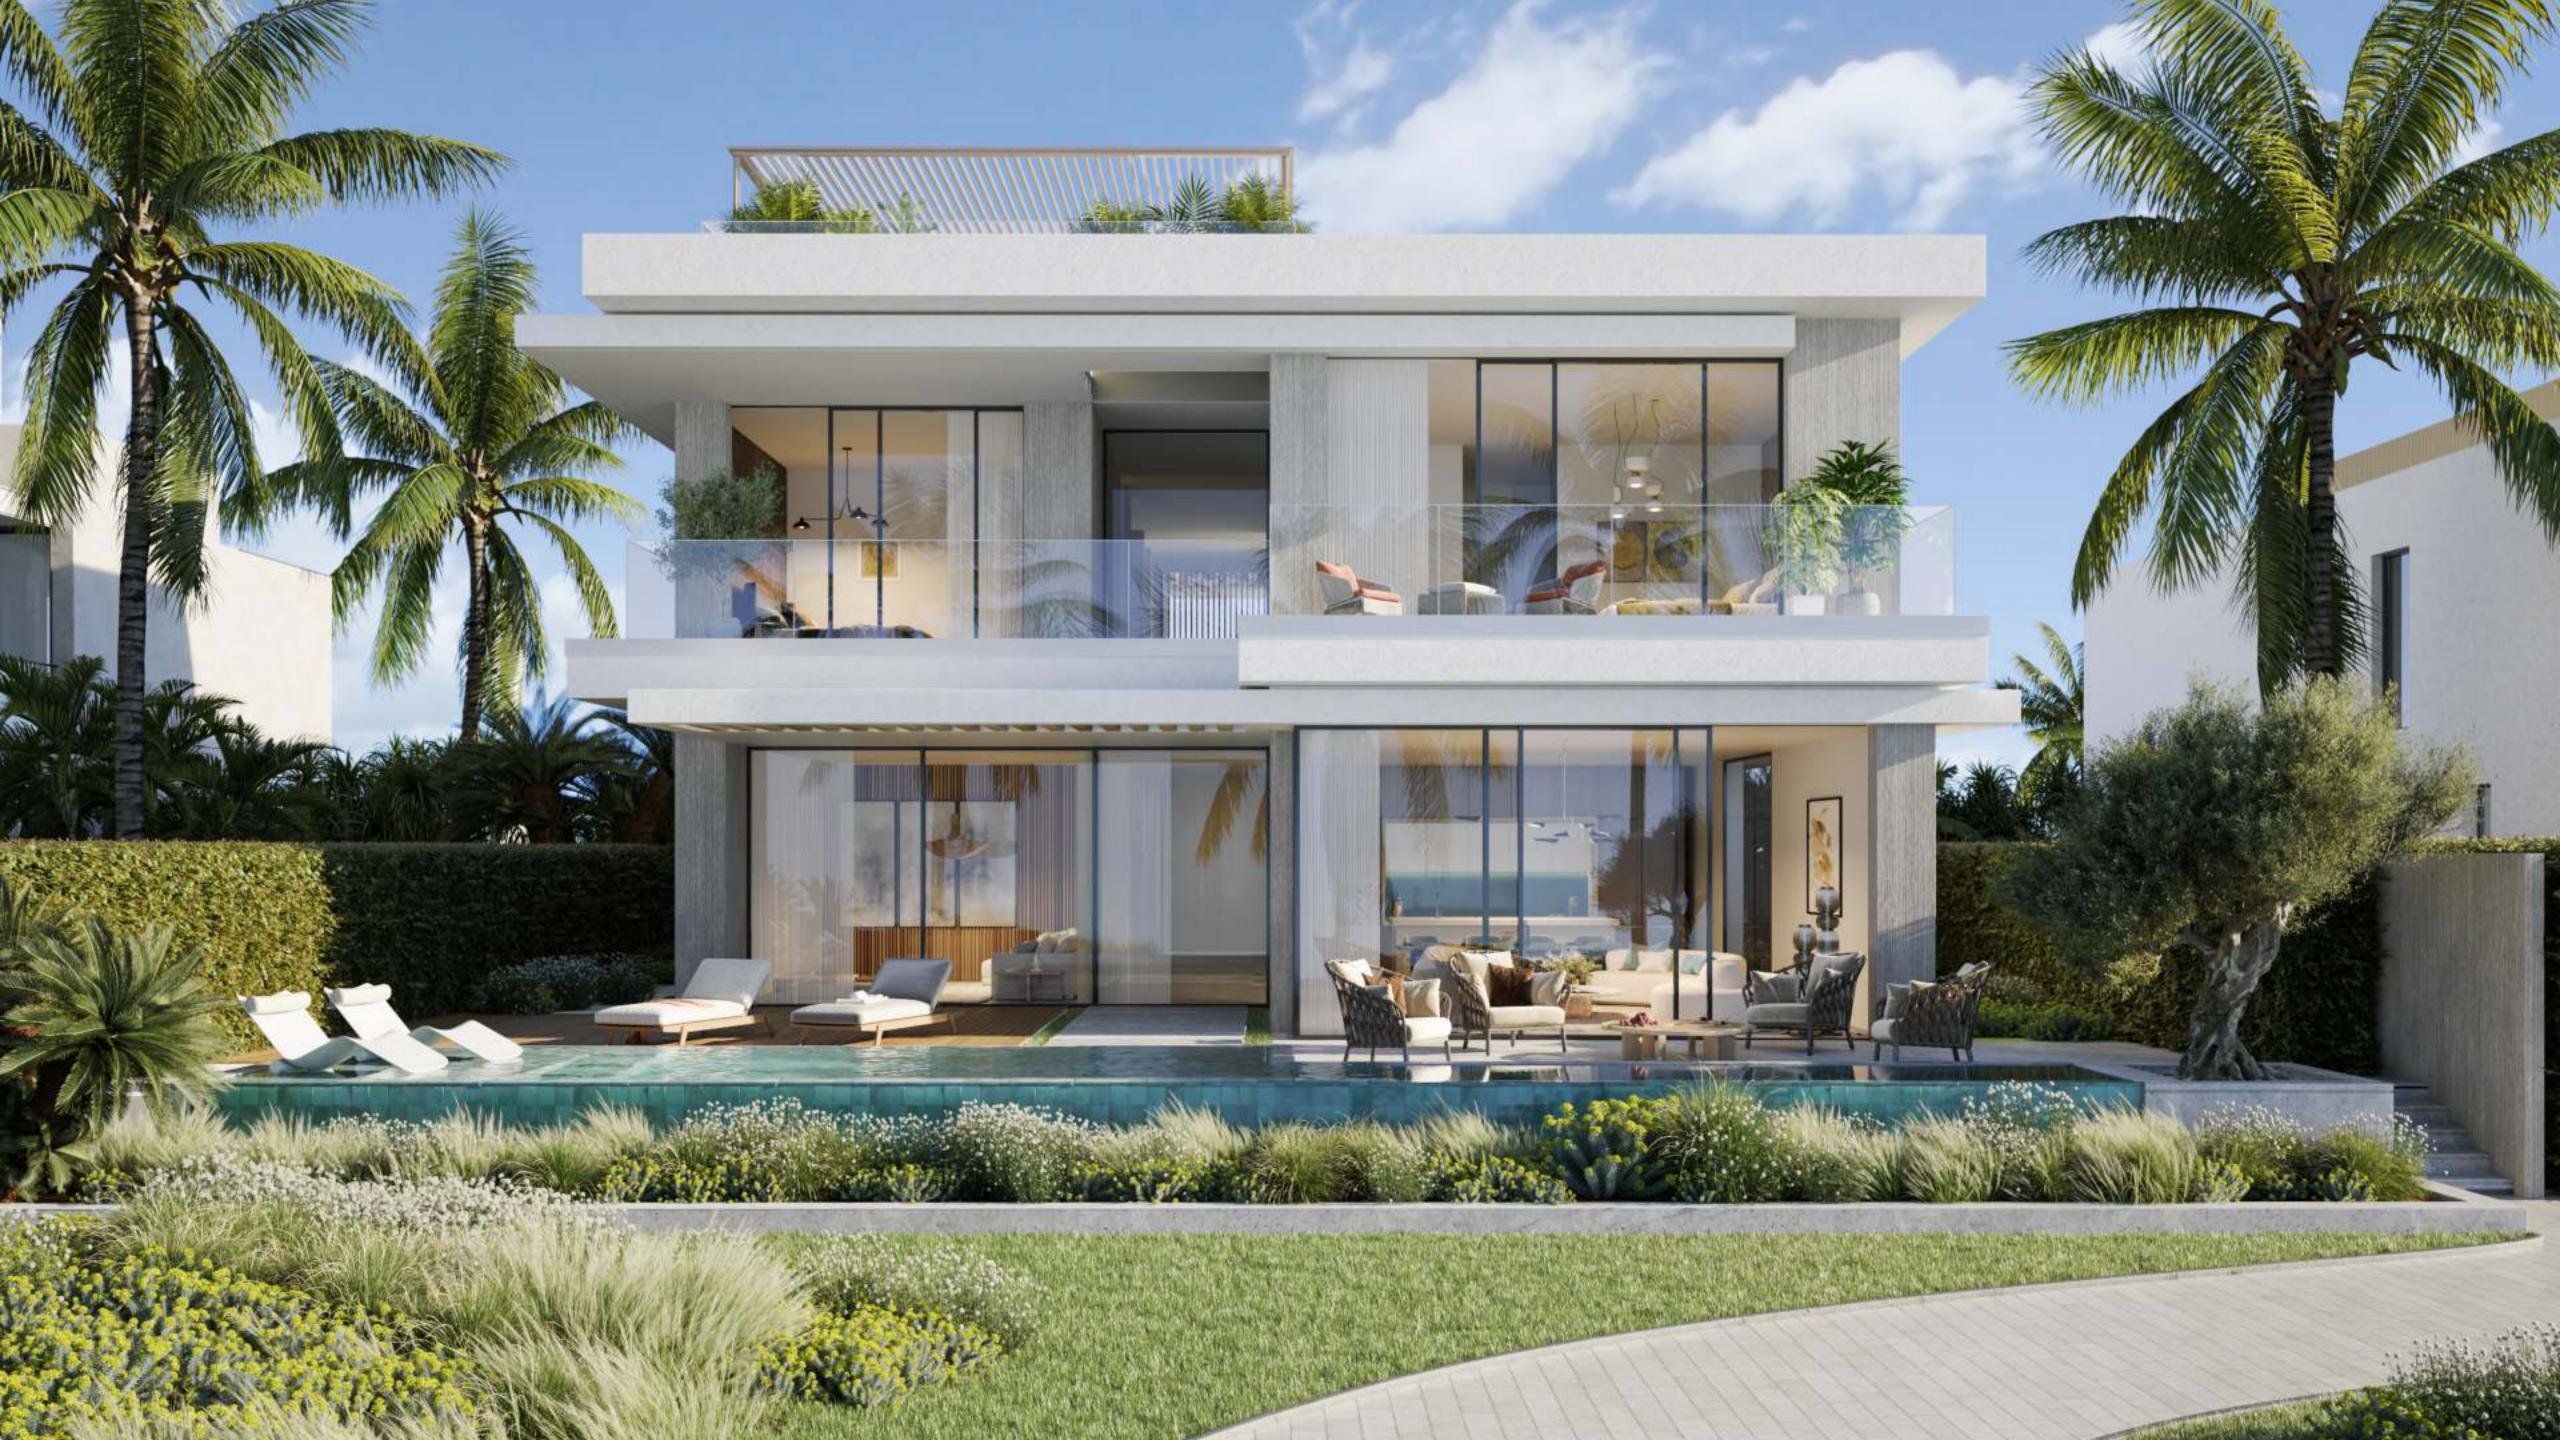

# Listen to the sound of *the waves*

Located on expansive villas of 622 to 750 sqm, our Waterfront Villas redefine opulence. With 5 bedrooms and a front-row location along the prestigious shorefront promenade, each villa is a testament to luxury living. Spectacular waterfront views paint the backdrop for this private residence, complemented by lush and parking.

The design of our waterfront villas embodies a pure panoramic architecture, where the design is all about capturing stunning water and skyline views. Each villa along the shoreline boasts a unique character, harmonizing with the natural environment of Dubai Islands. Situated on the seashore, the design vision extends to be surrounded by lush vegetation—providing a sense of luxury privacy in the bustling city.

Experience open living spaces shaded by a pure frame that maximizes waterfront views on both levels. The waterfront side features a light frame extending over living spaces, providing shade to the ground floor terrace while expanding the living space towards the view. It also separates first-floor rooms, offering waterfront and city views. On the street side, the first floor extends over the garage, integrating an entrance courtyard and a screened upper-level bedroom and family lounge with an open terrace. Welcome to a place where architectural brilliance meets waterfront living in the heart of Dubai Islands.