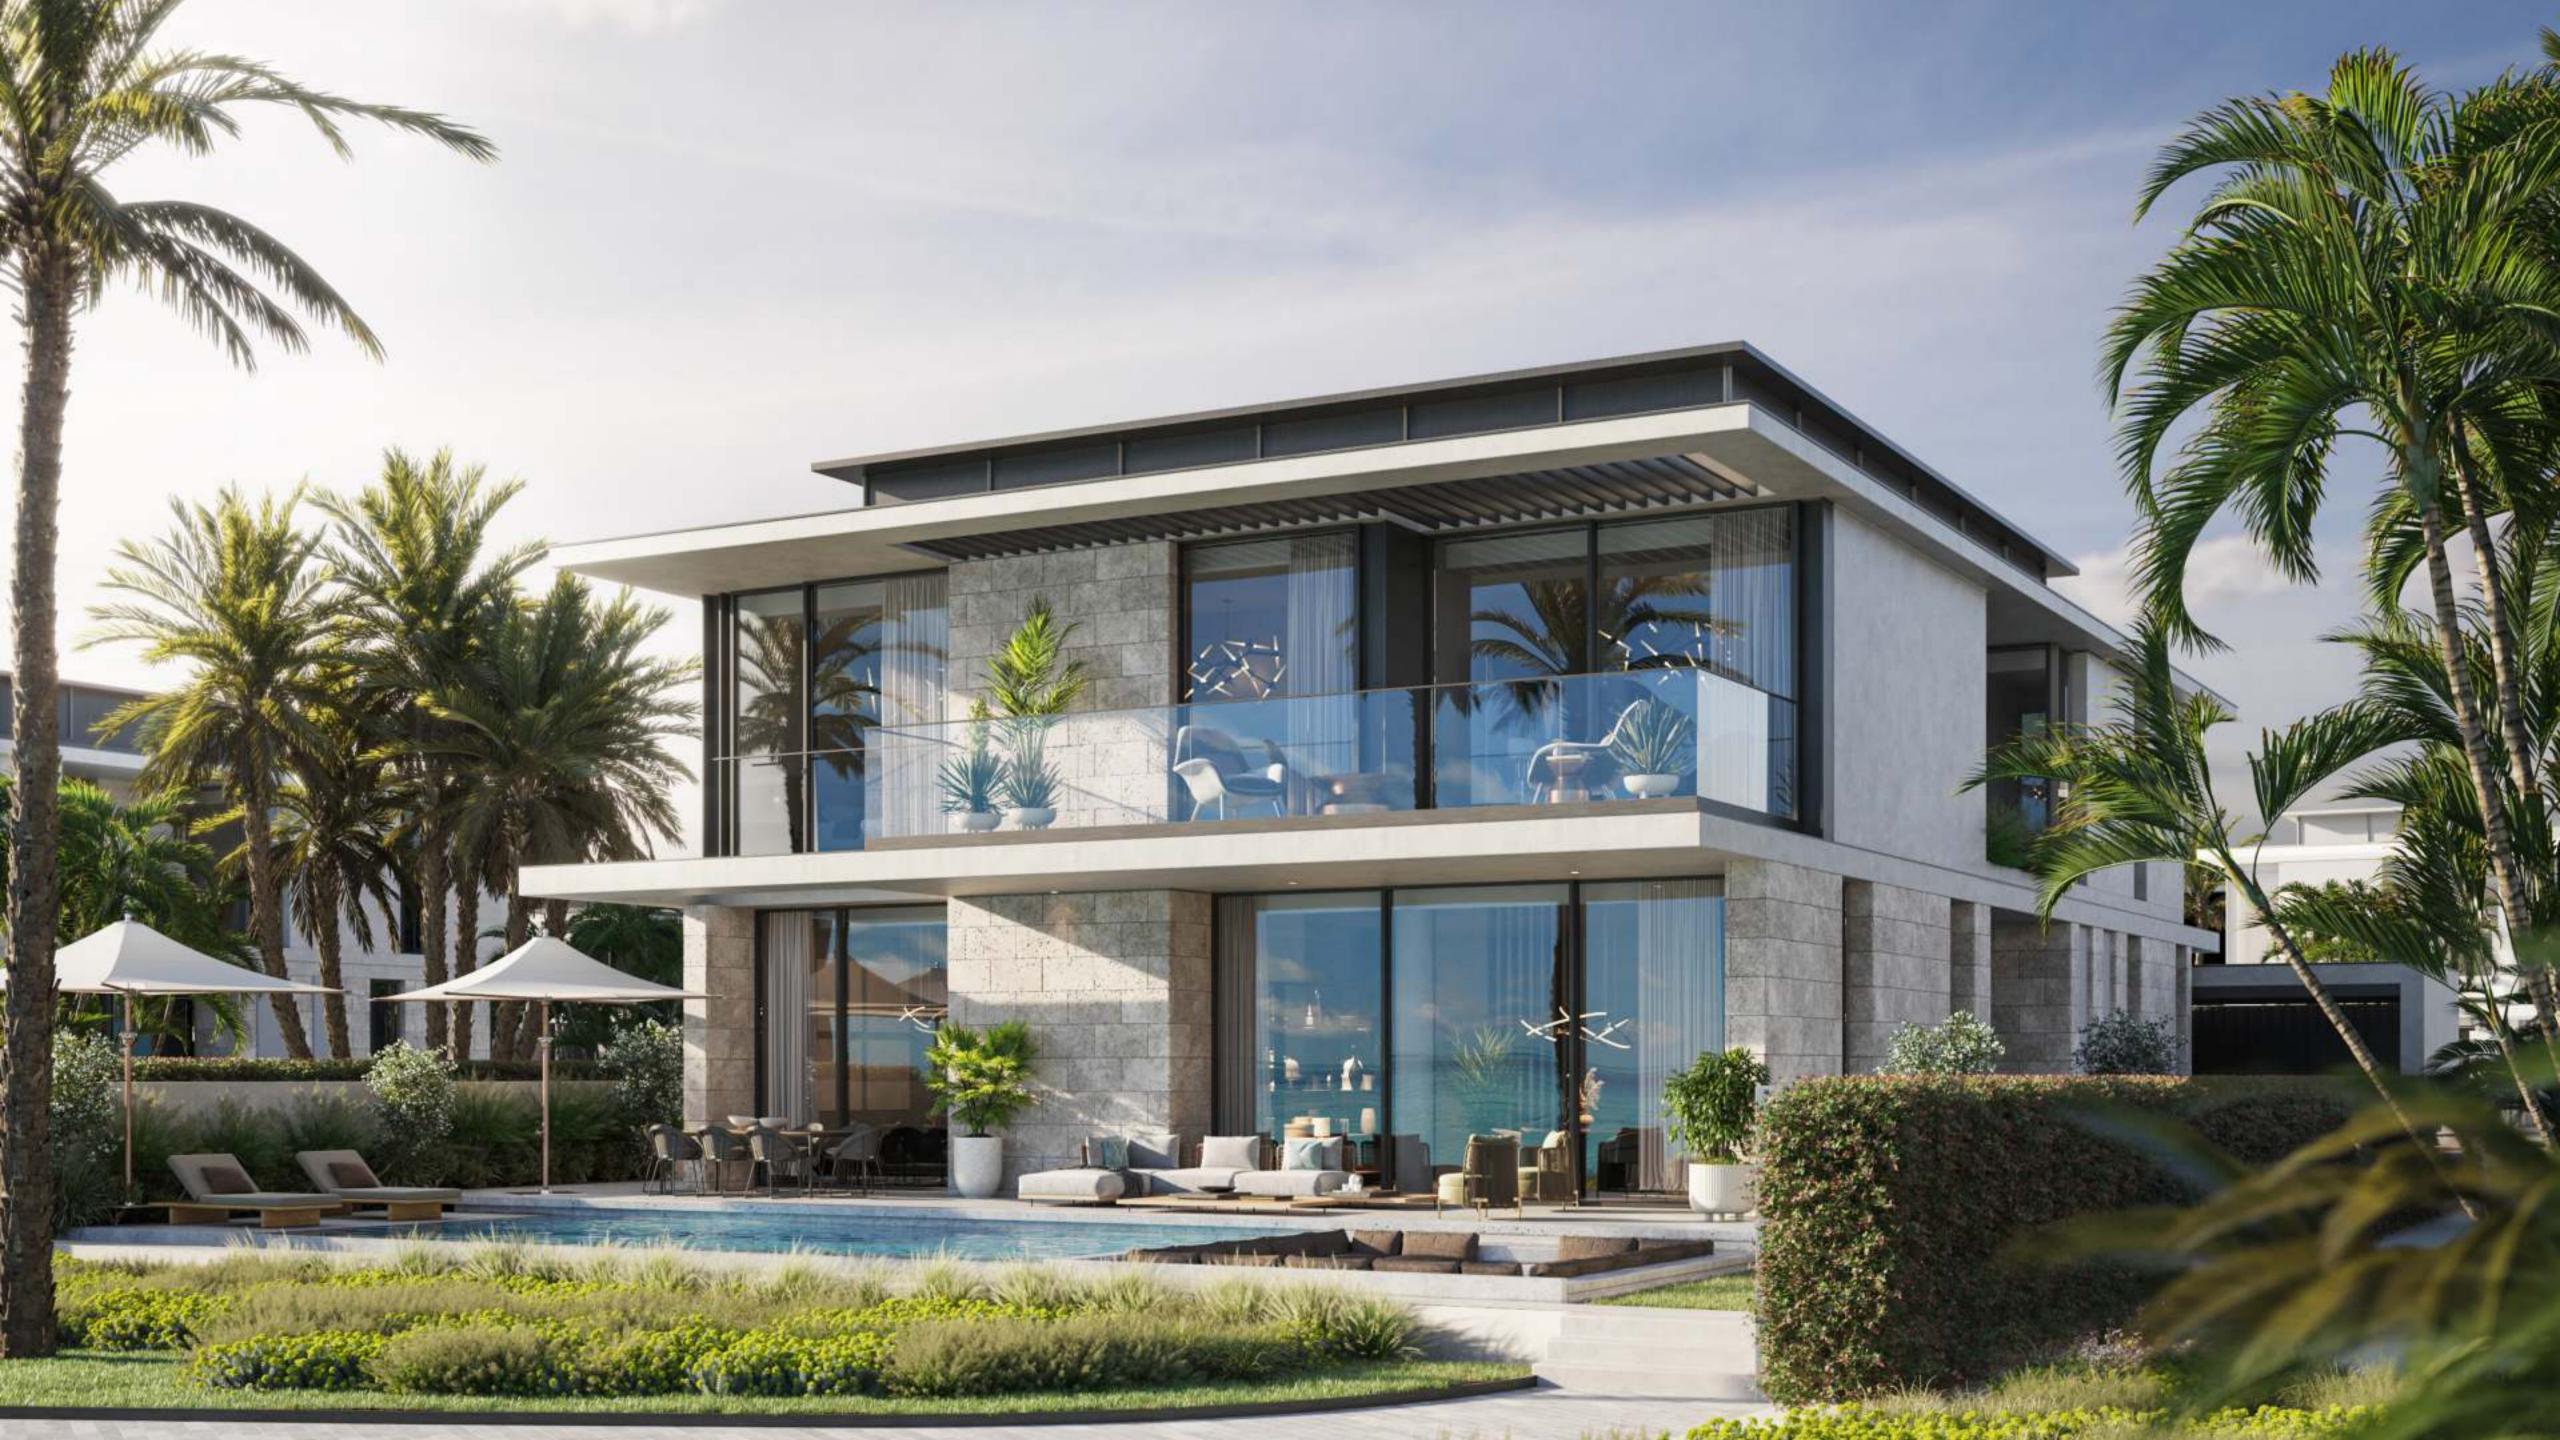

# Listen to the sound of *the waves*

Located on expansive villas of 622 to 750 sqm, our Waterfront Villas redefine opulence. With 5 bedrooms and a front-row location along the prestigious shorefront promenade, each villa is a testament to luxury living. Spectacular waterfront views paint the backdrop for this private residence, complemented by lush and parking.

The design of our waterfront villas embodies a pure panoramic architecture, where the design is all about capturing stunning water and skyline views. Each villa along the shoreline boasts a unique character, harmonizing with the natural environment of Dubai Islands. Situated on the seashore, the design vision extends to be surrounded by lush vegetation—providing a sense of luxury privacy in the bustling city.

Experience open living spaces shaded by a pure frame that maximizes waterfront views on both levels. The waterfront side features a light frame extending over living spaces, providing shade to the ground floor terrace while expanding the living space towards the view. It also separates first-floor rooms, offering waterfront and city views. On the street side, the first floor extends over the garage, integrating an entrance courtyard and a screened upper-level bedroom and family lounge with an open terrace. Welcome to a place where architectural brilliance meets waterfront living in the heart of Dubai Islands.