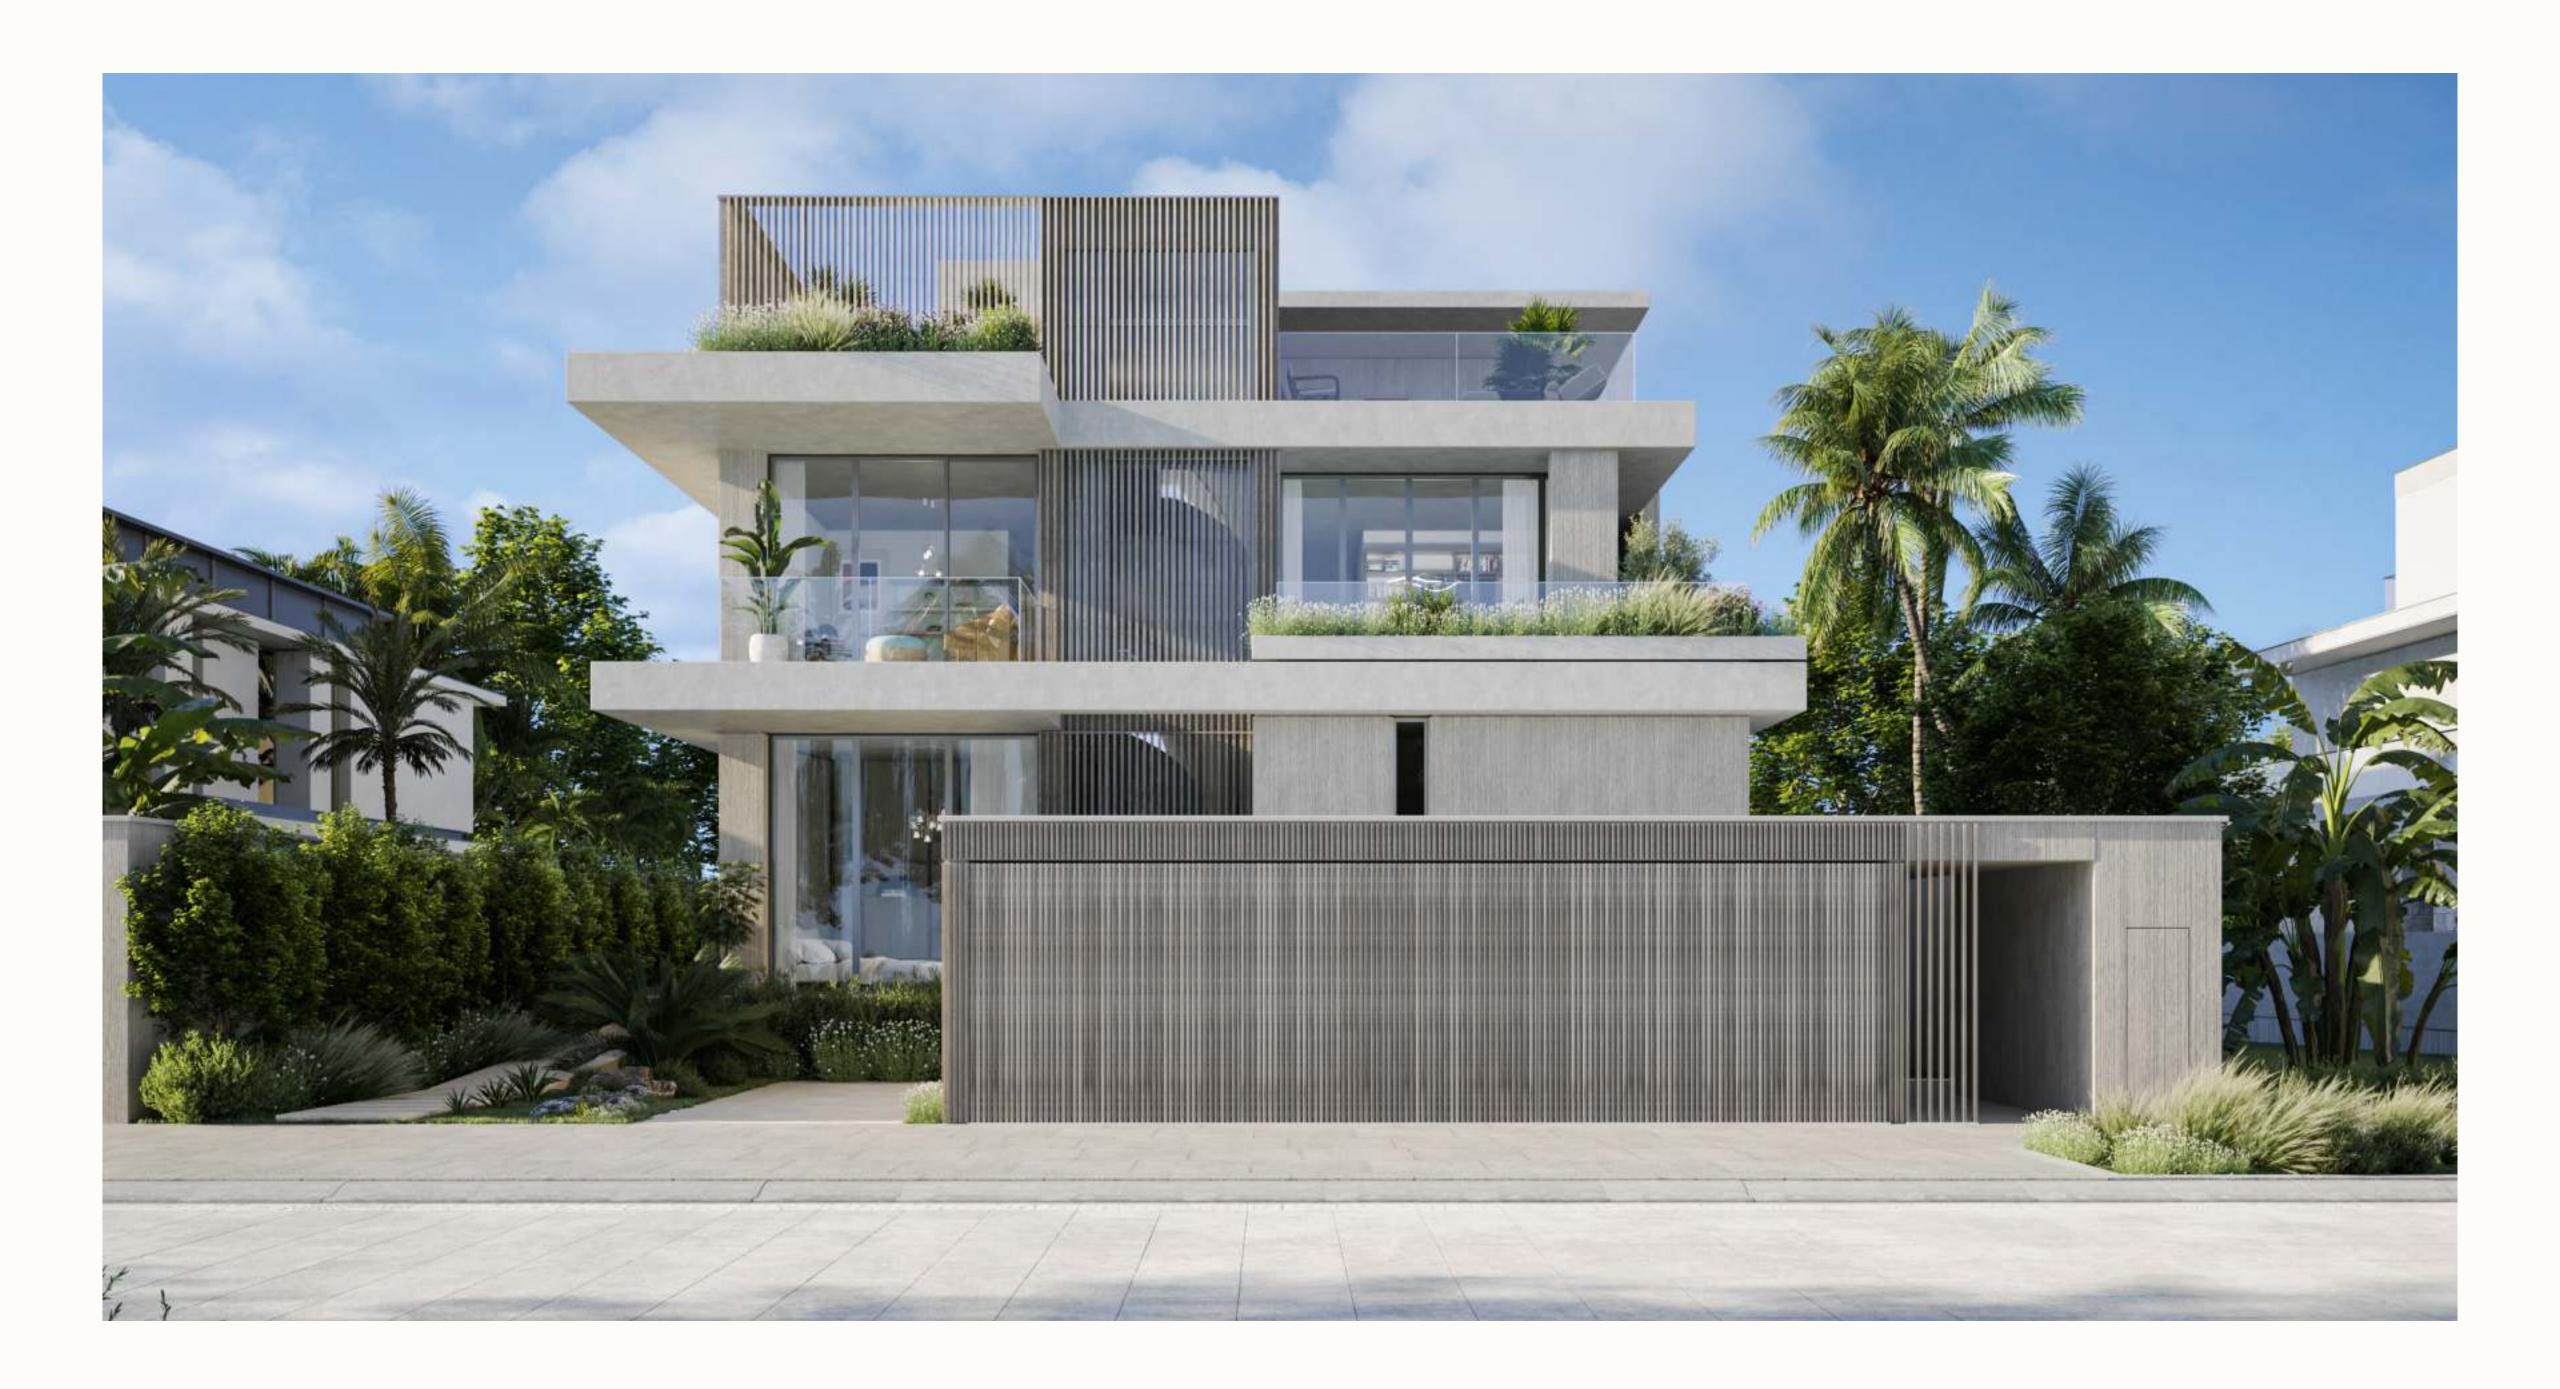

### Waterfront TYPE D INTERIORS

Waterfont Villa - Dining Room

FIVE BEDROOM

Step into a modern and elegant living experience with this villa. Enjoy the bright interiors, thanks to the strong stone facades and ample natural light. This clean and minimal villa showcases modern beauty with strong horizontal elements. It boasts 5 bedrooms, offering refined living that effortlessly accommodates guests with parking spaces seamlessly integrated into the design.

Inside, you'll find family and formal areas, a daily and show kitchen, an elevator, maid's room, driver's room, laundry, and all the essential utility spaces. The spacious master suite treats you to panoramic view of the endless sea, complete with a roomy walk-in closet and bathroom for a relaxing retreat. Experience the seamless connection between indoor and outdoor spaces as natural light floods every corner through expansive glass windows, providing clean views of the surroundings. This villa is a perfect blend of modern design and comfortable living.