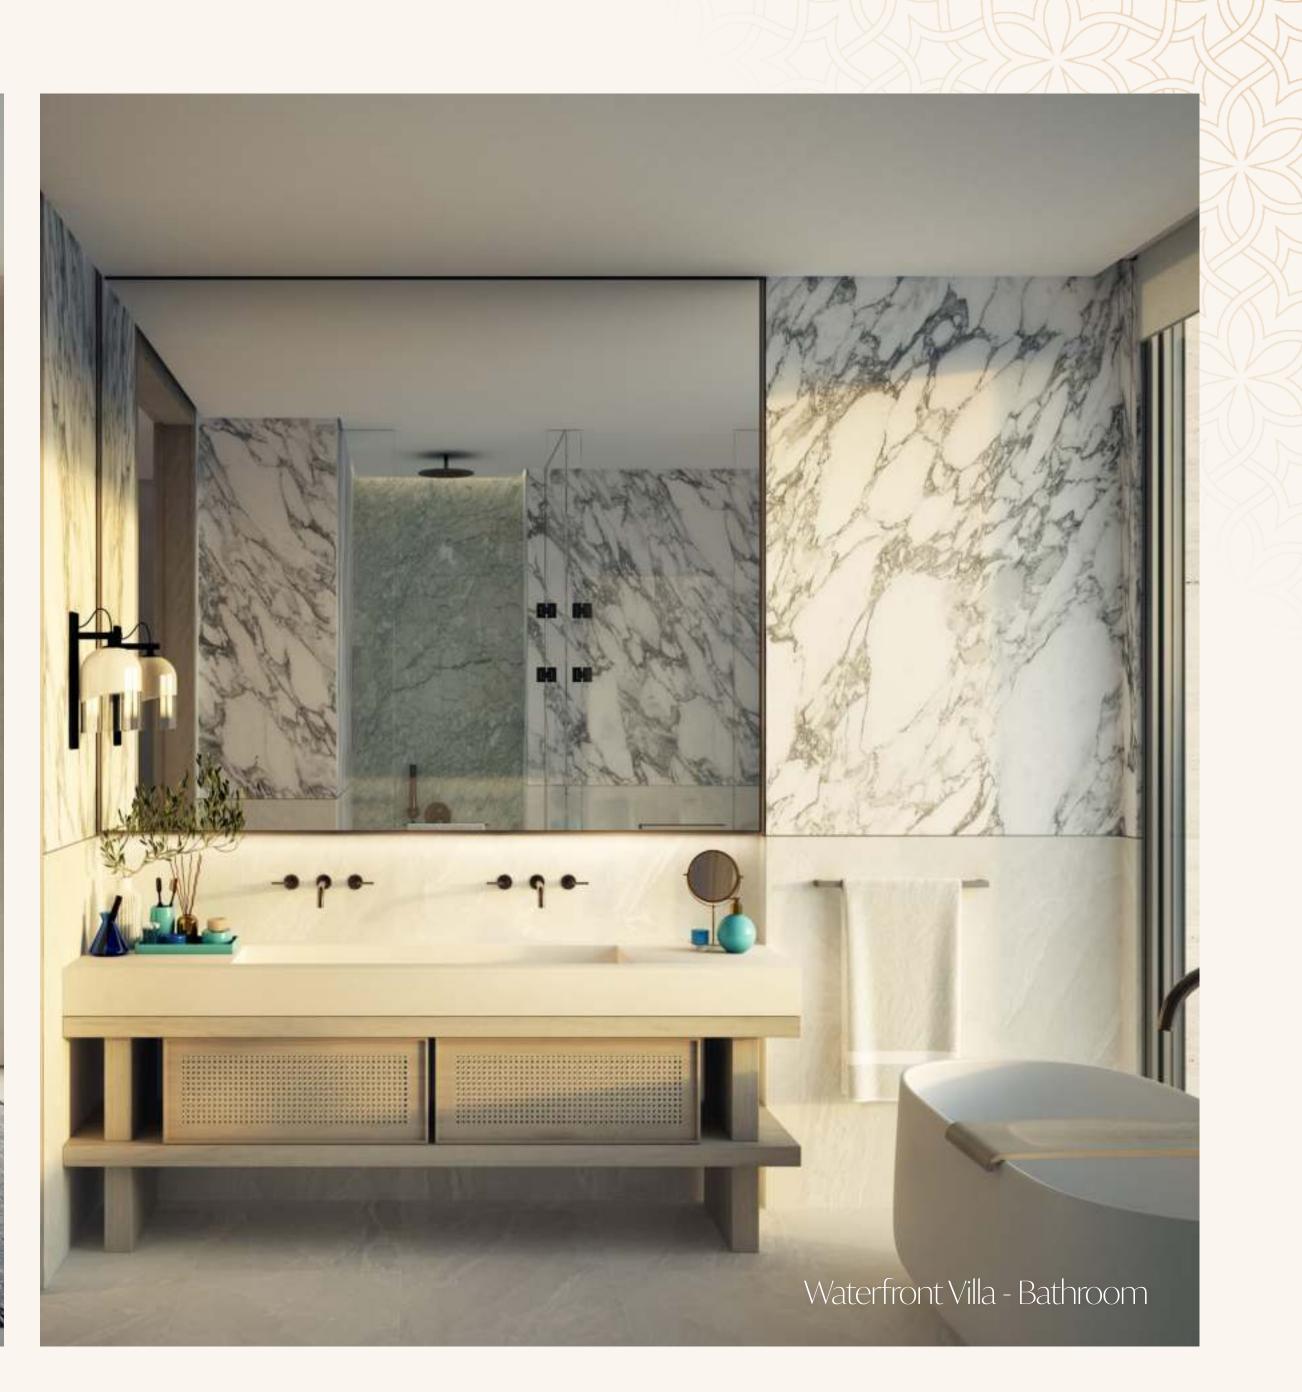

# The Interiors

- Natural and warm island aesthetic finish palette
- "Barefoot Luxury" Design direction
- High quality natural and technical finishes selected for form and function with maintenance and longevity in mind.
- Neutral and accent colour finish palettes available for all schemes
- Kitchen with built-in appliances and features
- Ironmongery, brassware and ceramics from quality international brands
- Thoughtfully designed warm white LED lighting throughout
- A perfect pet and utility room for active families, with wash sink and storage.

# Listen to the sound of *the waves*

Located on expansive villas of 622 to 750 sqm, our Waterfront Villas redefine opulence. With 5 bedrooms and a front-row location along the prestigious shorefront promenade, each villa is a testament to luxury living. Spectacular waterfront views paint the backdrop for this private residence, complemented by lush and parking.