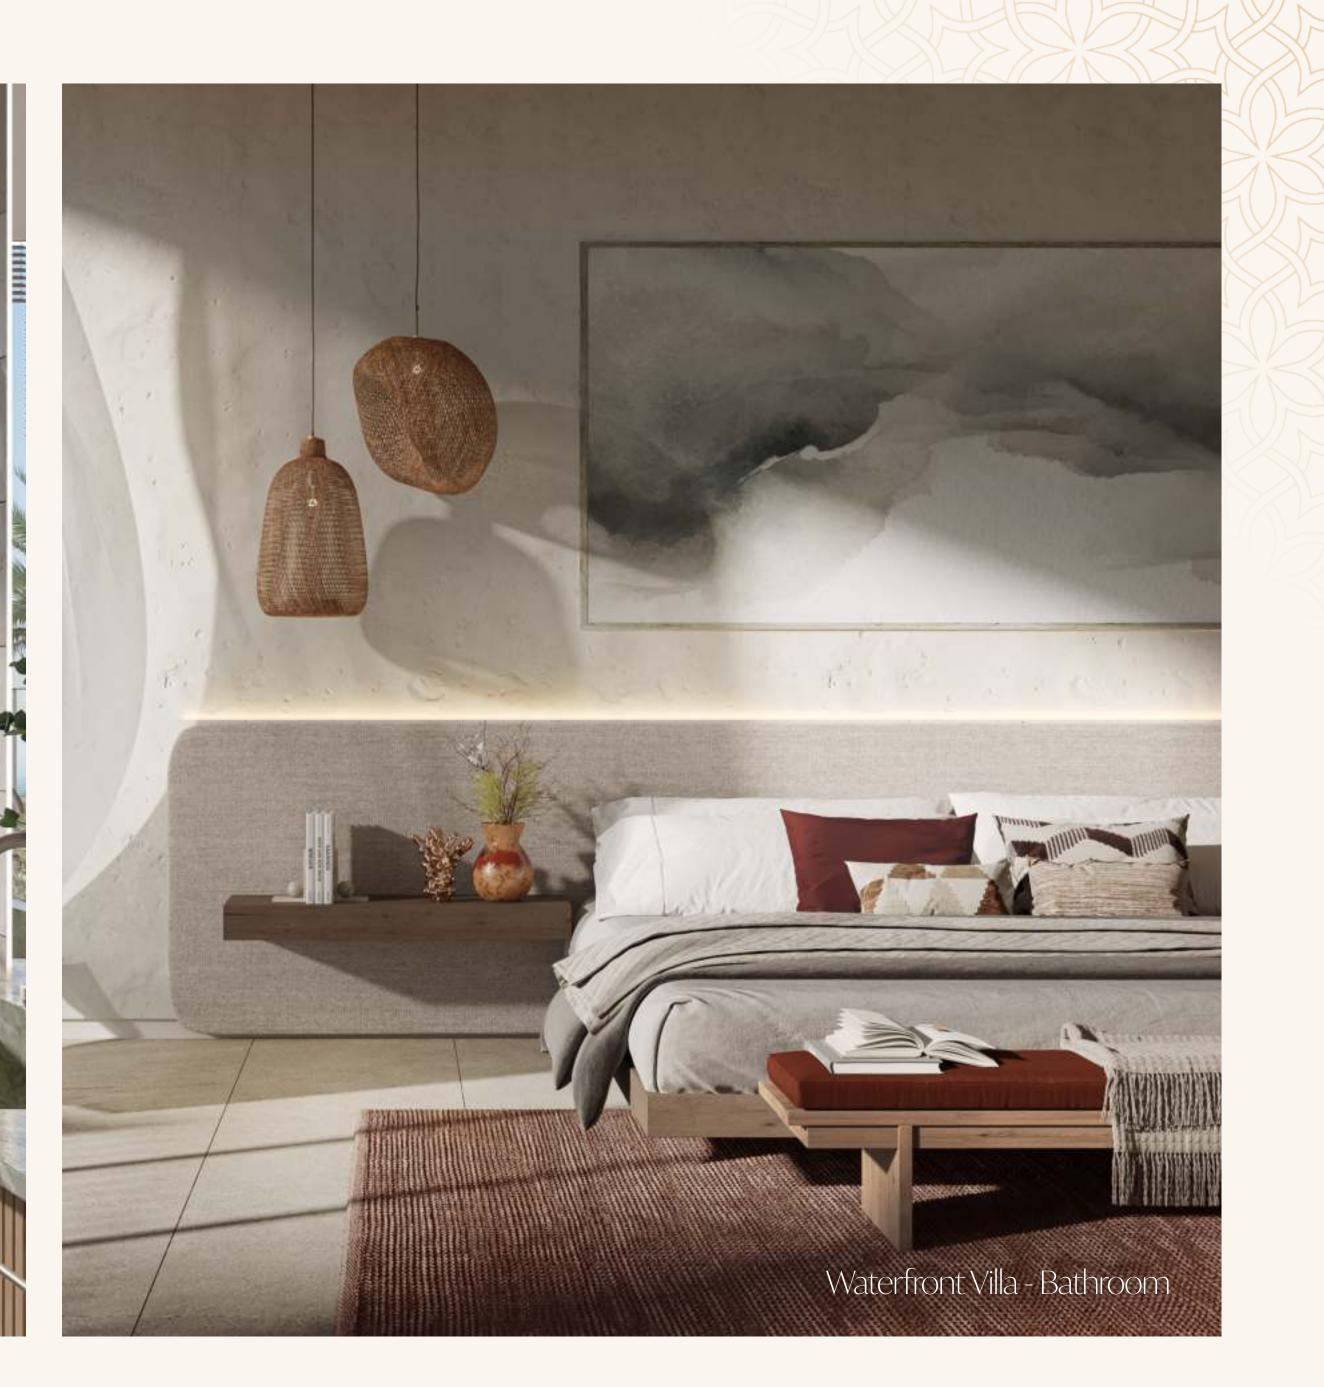

# The Interiors

- Natural and warm island aesthetic finish palette
- "Barefoot Luxury" Design direction
- High quality natural and technical finishes selected for form and function with maintenance and longevity in mind.
- Neutral and accent colour finish palettes available for all schemes
- Kitchen with built-in appliances and features
- Ironmongery, brassware and ceramics from quality international brands
- Thoughtfully designed warm white LED lighting throughout
- A perfect pet and utility room for active families, with wash sink and storage.

# Waterfront Villas