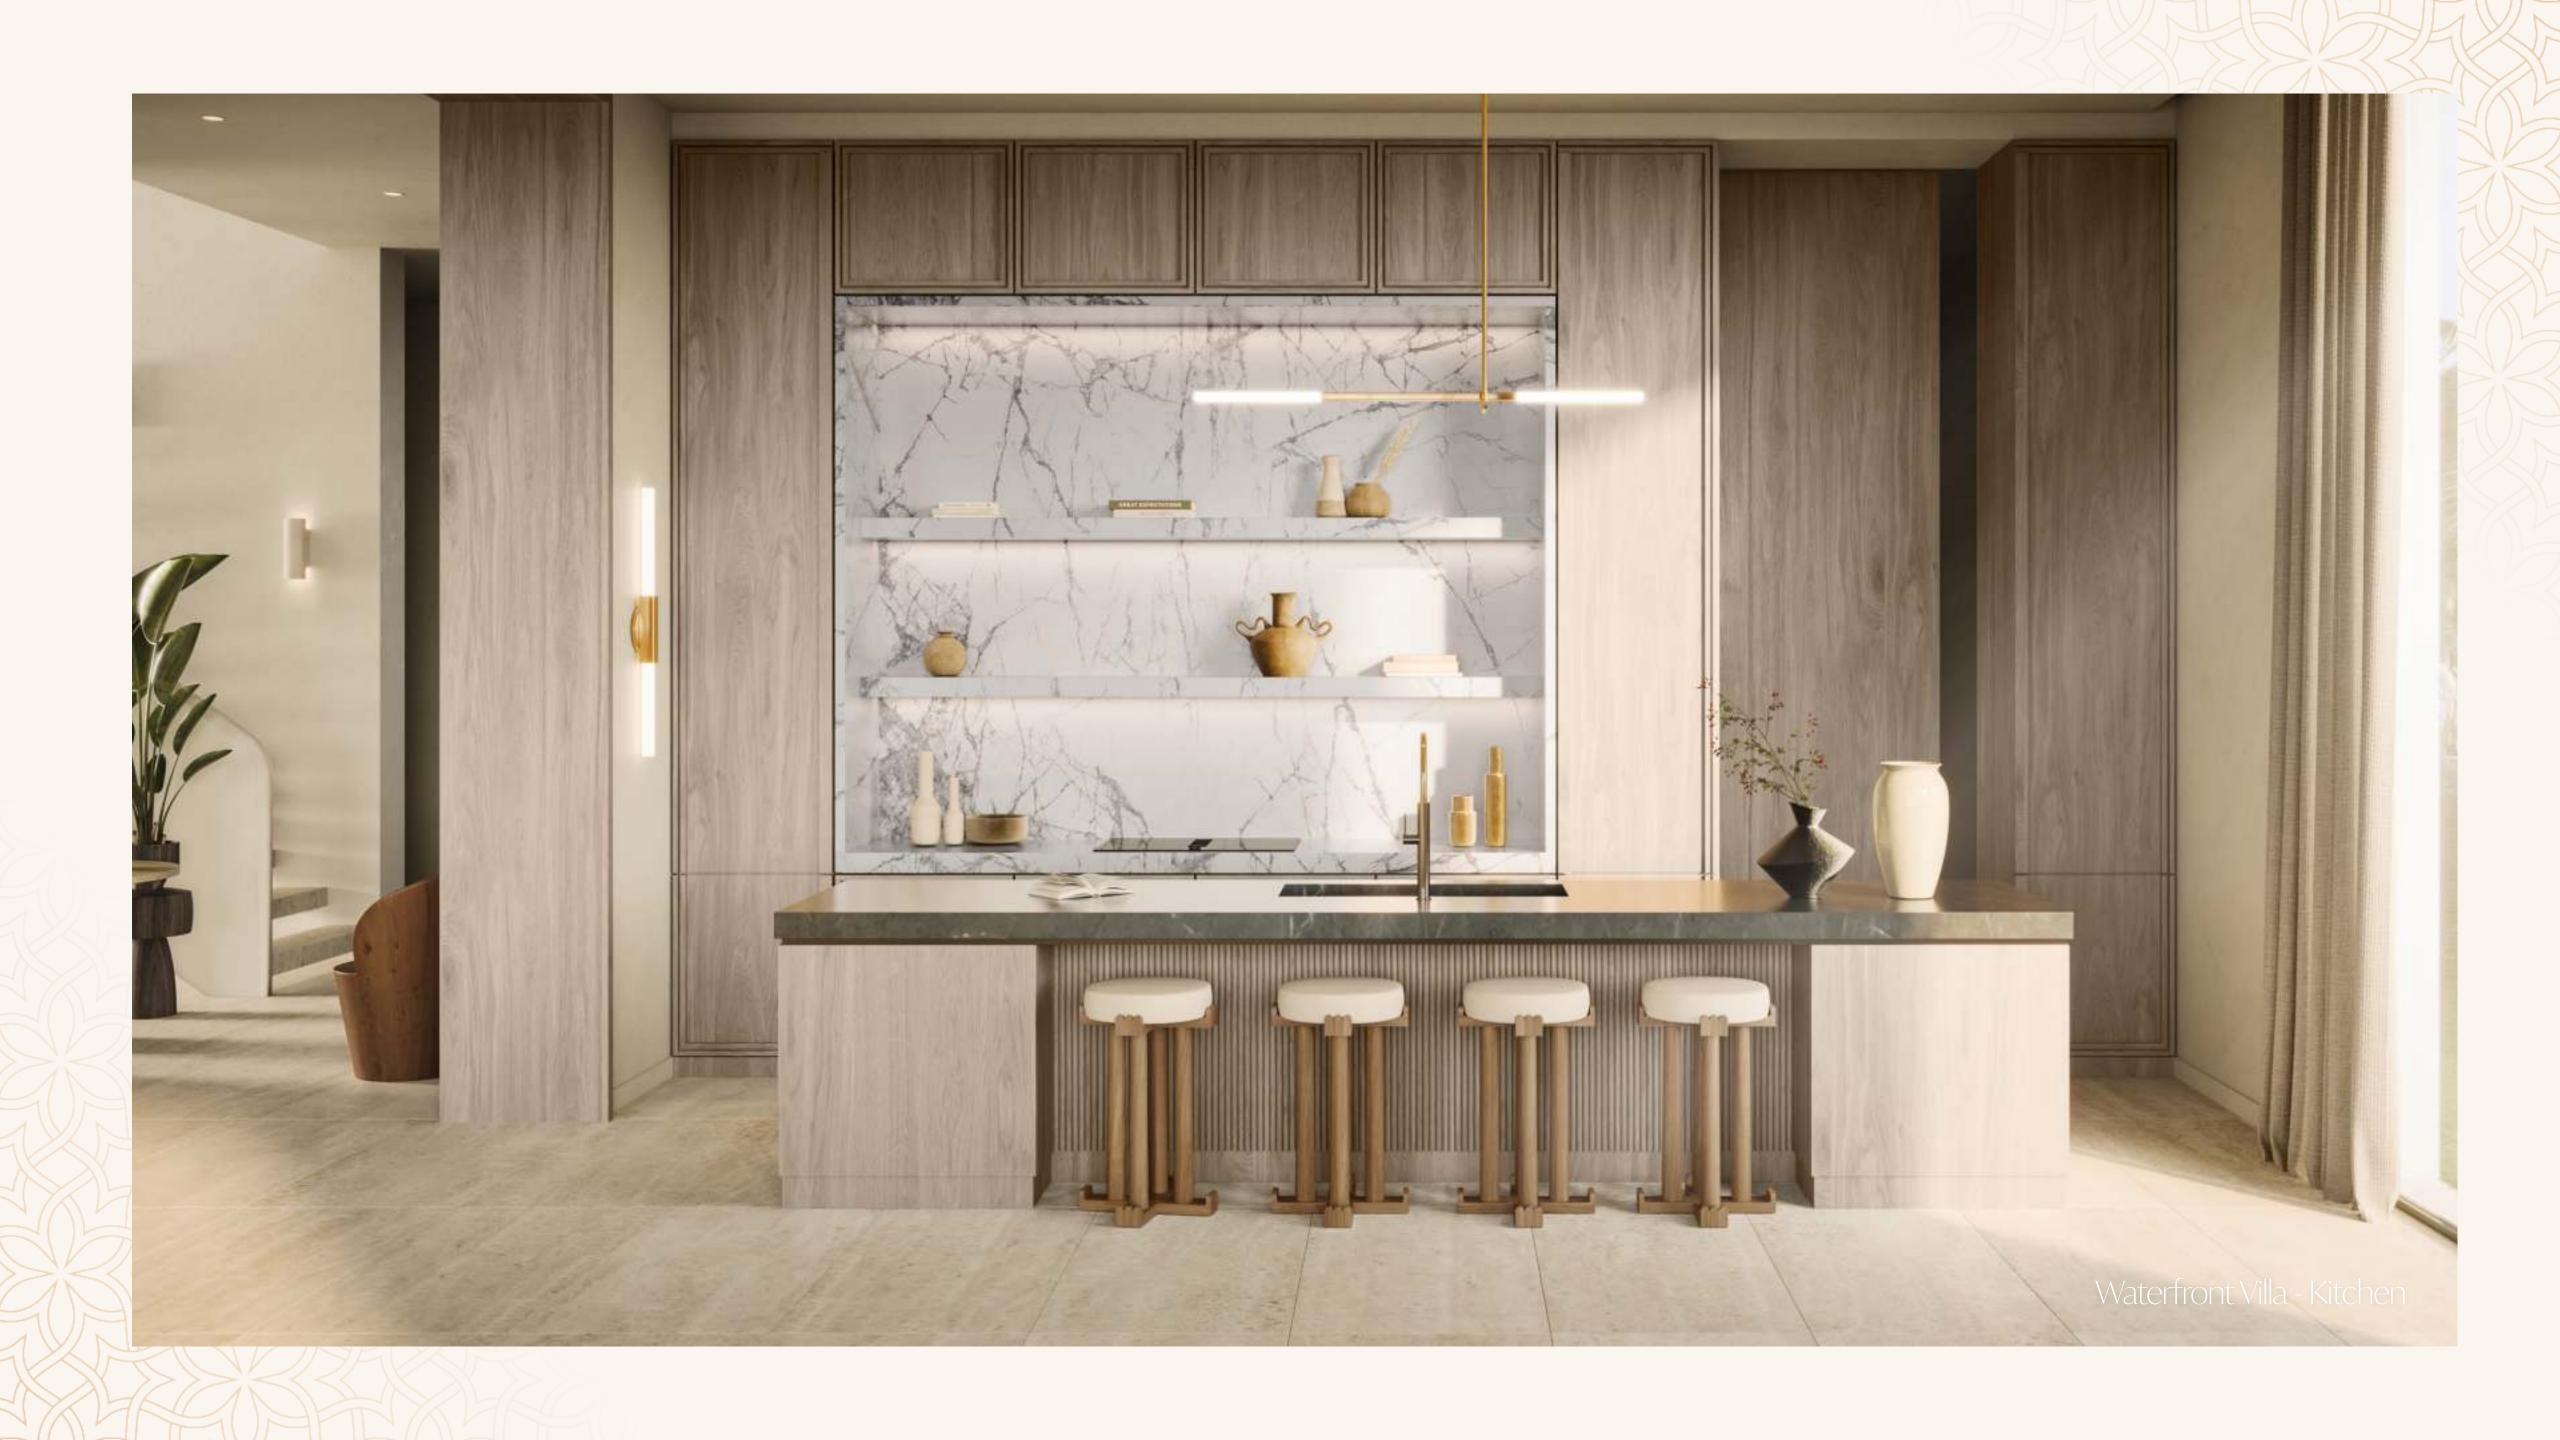

# The Interiors

- Natural and warm island aesthetic finish palette
- "Barefoot Luxury" Design direction
- High quality natural and technical finishes selected for form and function with maintenance and longevity in mind.
- Neutral and accent colour finish palettes available for all schemes
- Kitchen with built-in appliances and features
- Ironmongery, brassware and ceramics from quality international brands
- Thoughtfully designed warm white LED lighting throughout
- A perfect pet and utility room for active families, with wash sink and storage.