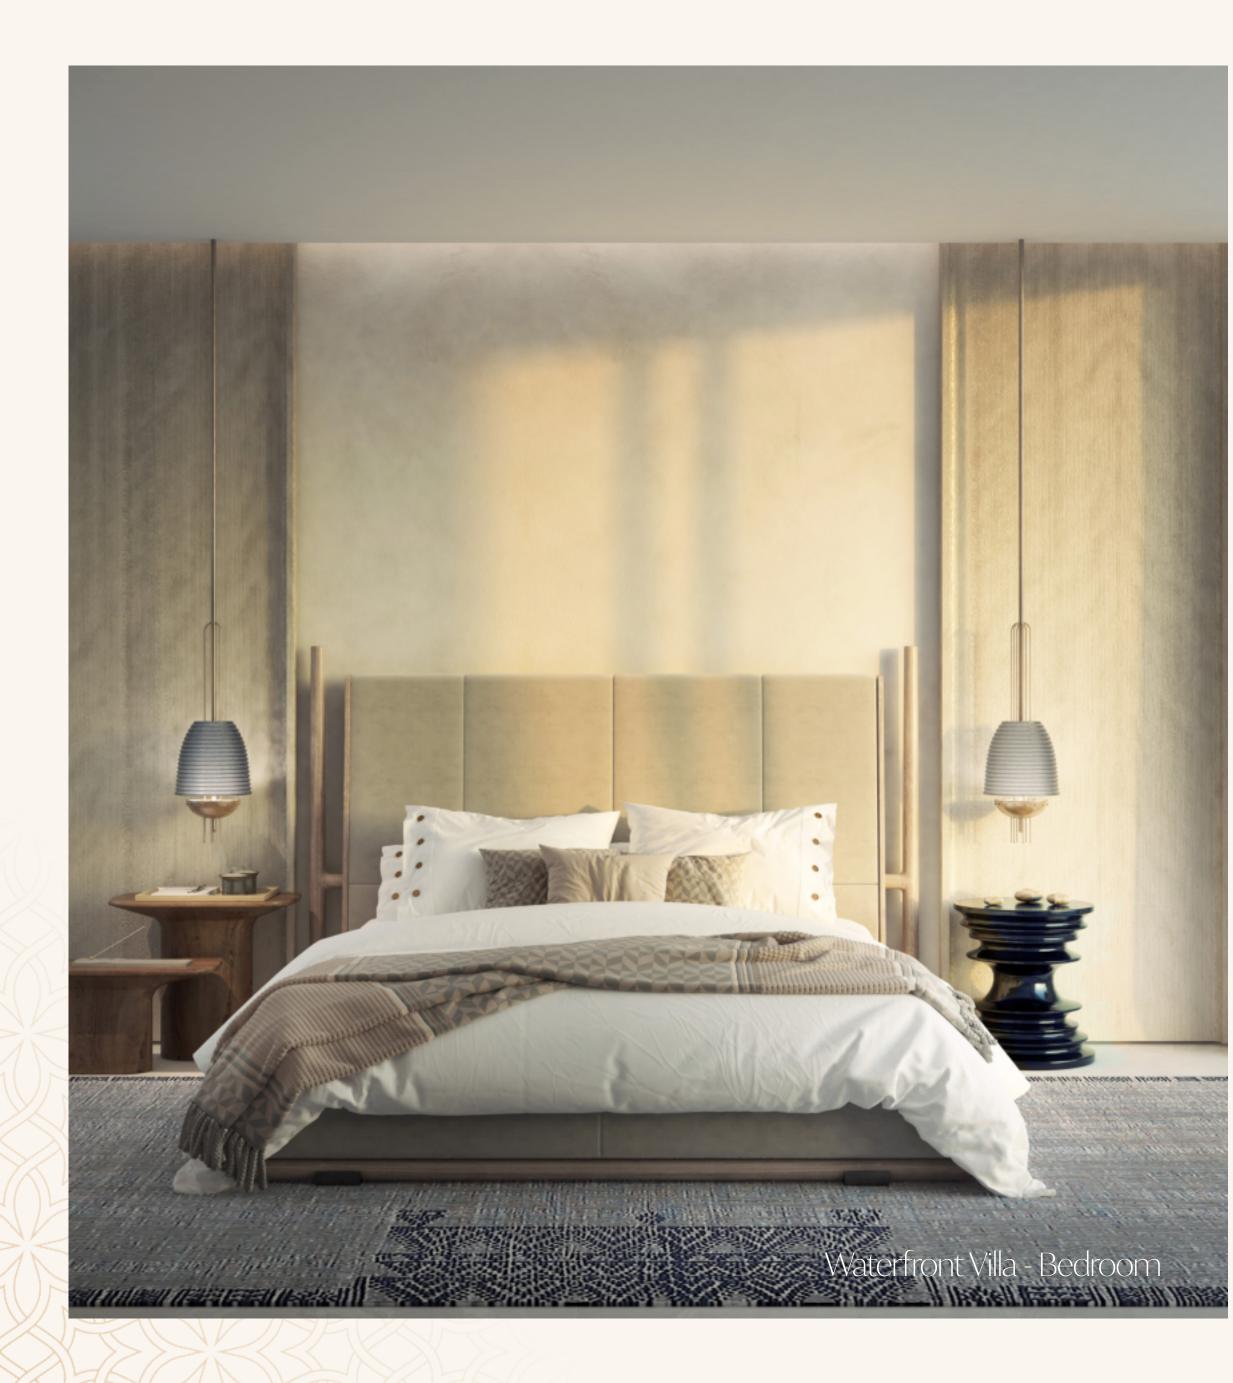

# The Interiors

- Natural and warm island aesthetic finish palette
- "Barefoot Luxury" Design direction
- High quality natural and technical finishes selected for form and function with maintenance and longevity in mind.
- Neutral and accent colour finish palettes available for all schemes
- Kitchen with built-in appliances and features
- Ironmongery, brassware and ceramics from quality international brands
- Thoughtfully designed warm white LED lighting throughout
- A perfect pet and utility room for active families, with wash sink and storage.