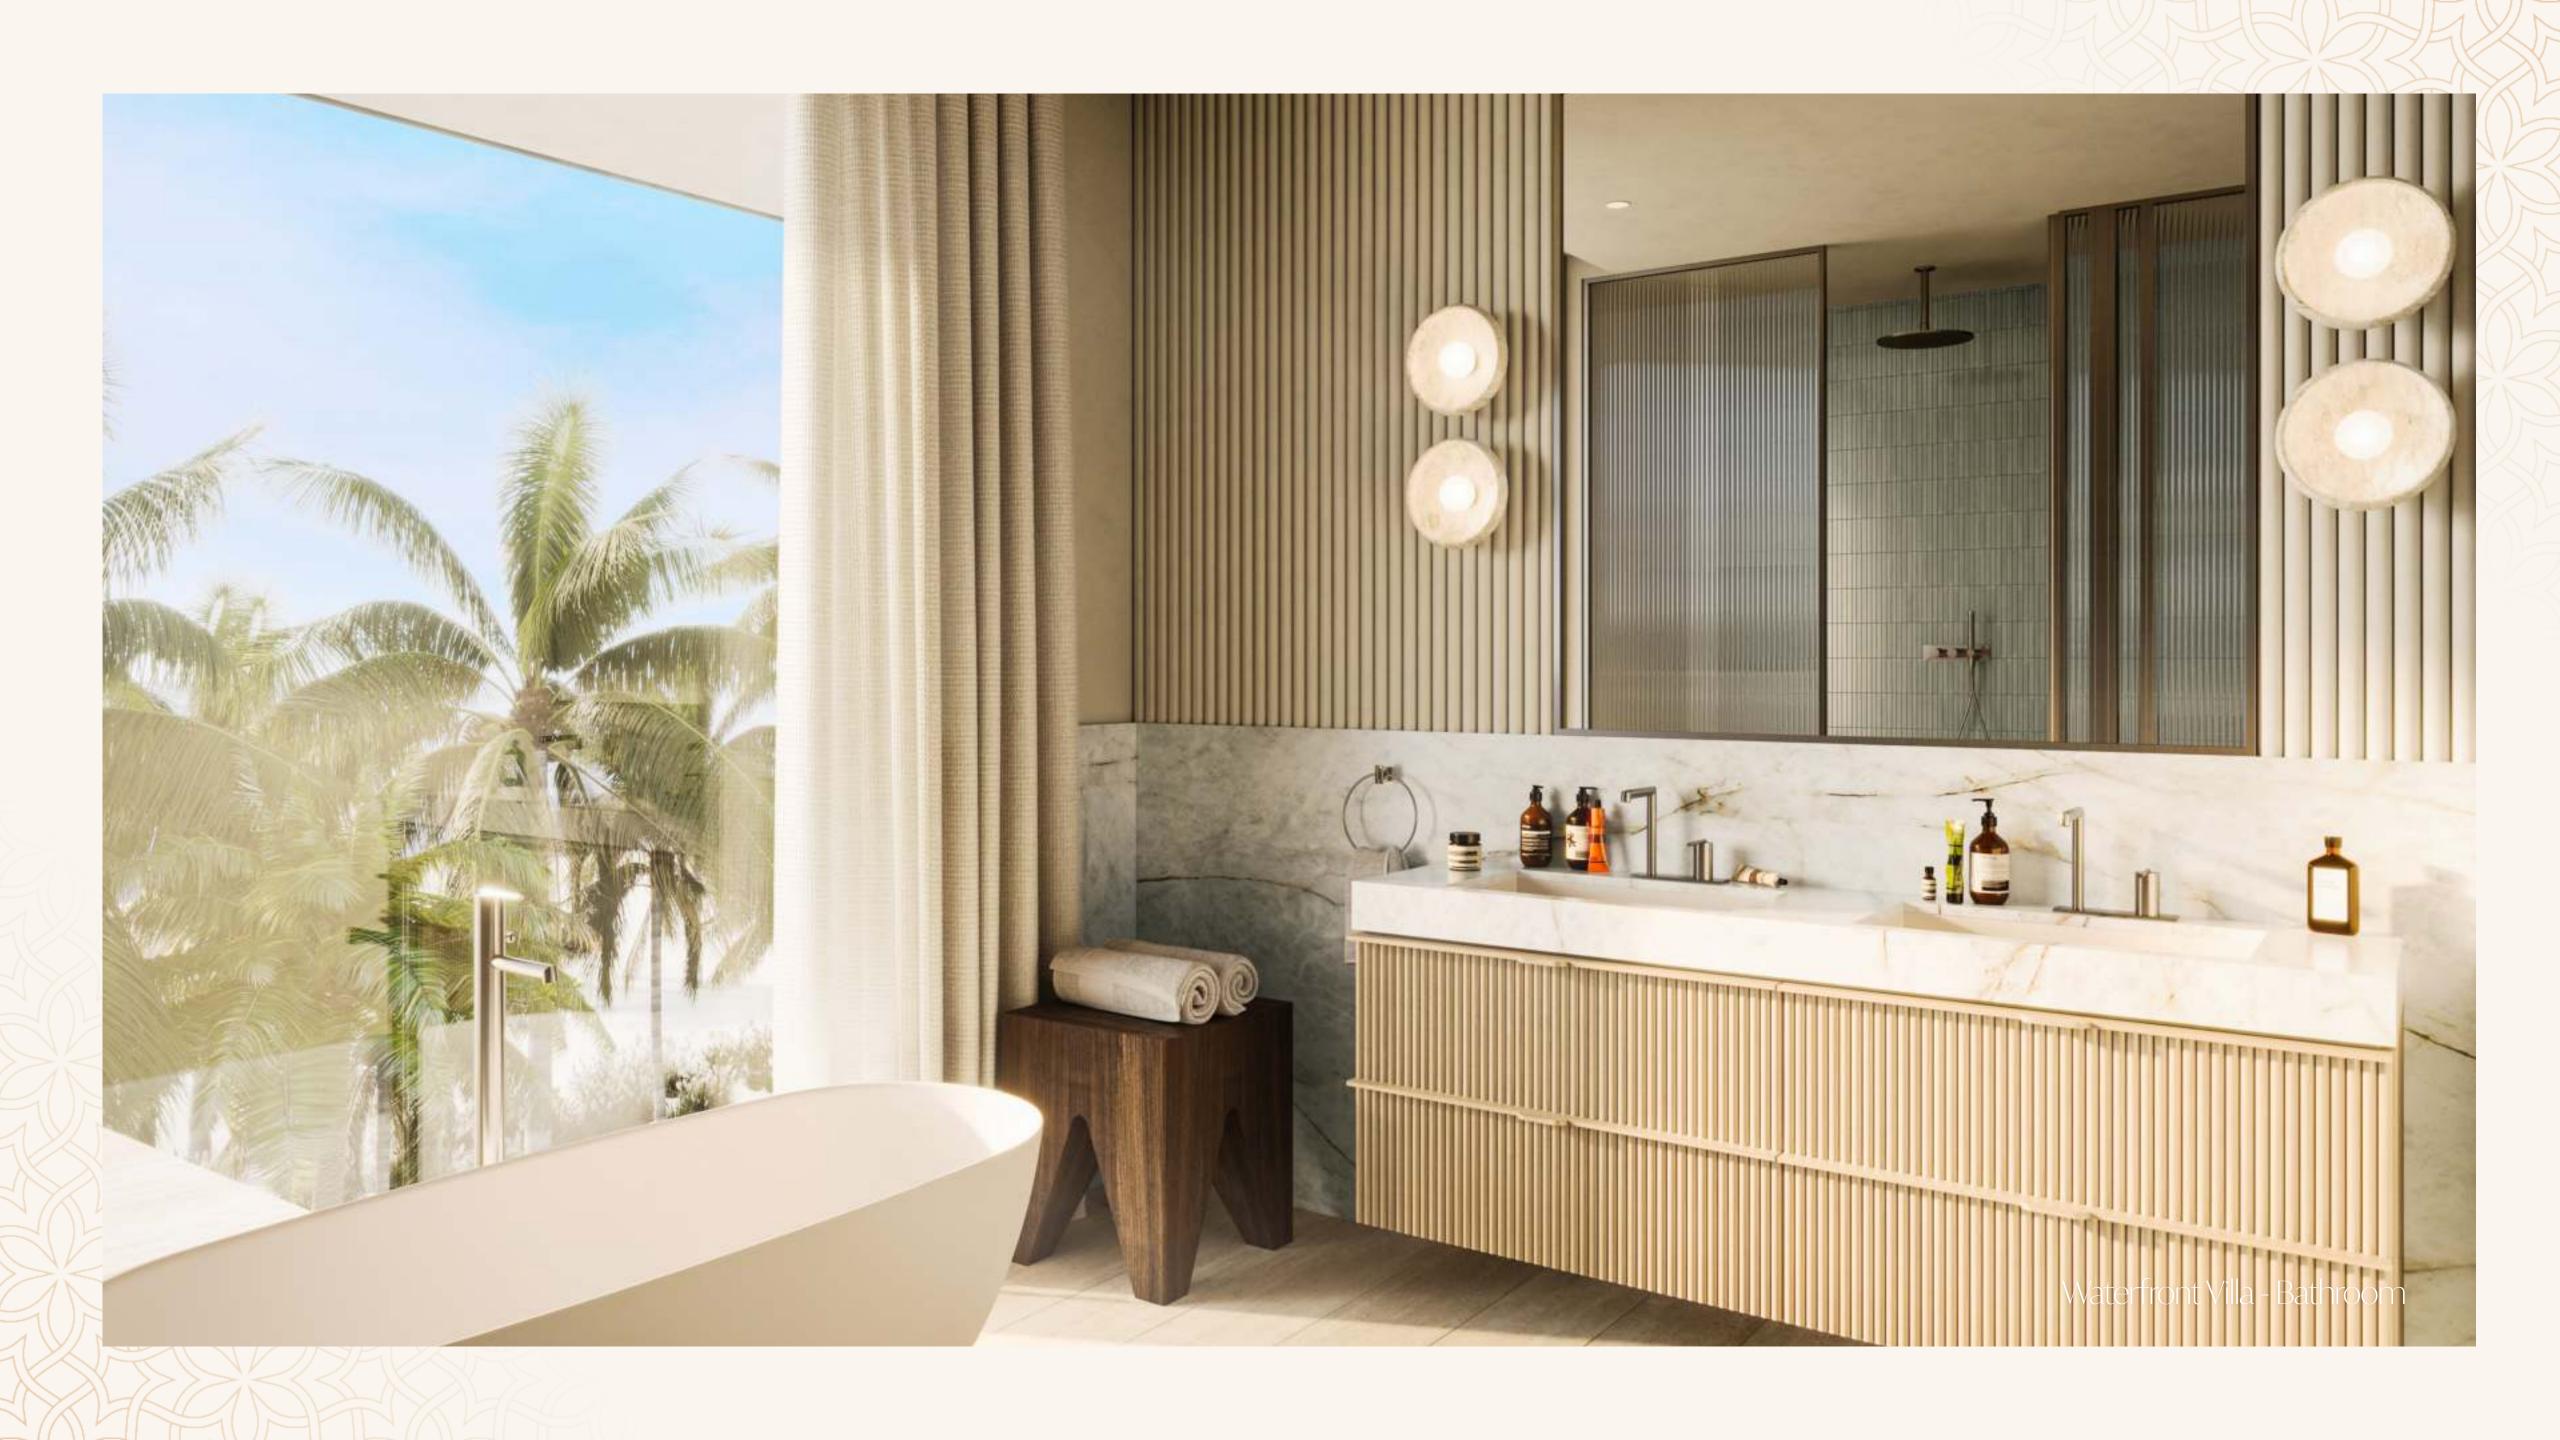

# The Interiors

- Natural and warm island aesthetic finish palette
- "Barefoot Luxury" Design direction
- High quality natural and technical finishes selected for form and function with maintenance and longevity in mind.
- Neutral and accent colour finish palettes available for all schemes
- Kitchen with built-in appliances and features
- Ironmongery, brassware and ceramics from quality international brands
- Thoughtfully designed warm white LED lighting throughout
- A perfect pet and utility room for active families, with wash sink and storage.

### Waterfront TYPEA INTERIORS

Waterfont Villa - Dining Room

This elegant villa type exudes a sophisticated and composed charm. The architecture features a unique design all adorned with finely textured materials. The layout is thoughtfully arranged to seamlessly connect the entrance to the serene back terrace. As you enter, the experience is carefully crafted with a double-height space, creating a captivating journey. A sculptural staircase, positioned midway, connects to the private quarters on the first floor. Each bedroom boasts its own private balcony, and the guest bedroom on the ground floor enjoys the added luxury of an exclusive garden space. Discover a harmonious blend of style and comfort in every corner of this distinguished villa.