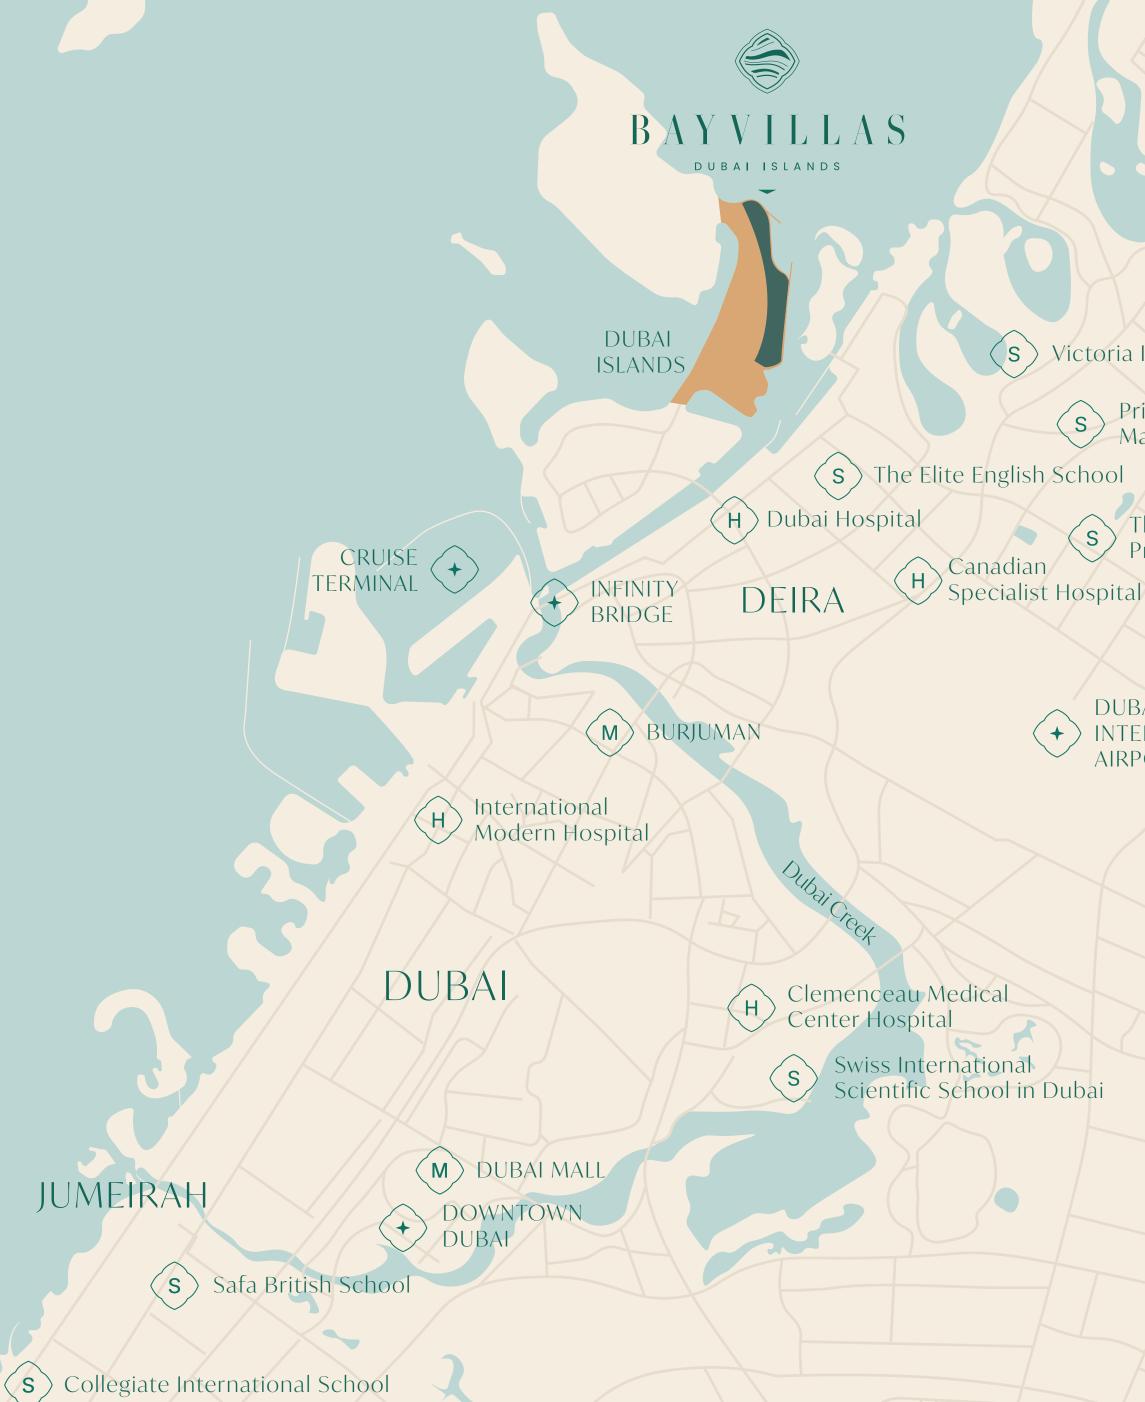

# Location & Neighbourhood

### FEEL THE NEW RHYTHM OF DUBAI ISLANDS IN HARMONY WITH THE PAST

Designed in line with Dubai's overall vision to be the world's best city to live, Dubai Islands create an extra-ordinary lifestyle. This unique group of five Islands, spans 17sqkm and offers over 50km of splendid waterfront real estate, 20km of pristine beaches, 2km of landscaped parks and open spaces, and premium golf course overlooking the Arabian Gulf.

### OVERVIEW

#### POINTS OF INTEREST

Infinity Bridge: 6min / 6kms Cruise Terminal: 19min / 12kms Dubai International Airport: 18min / 13kms *Downtown Dubai*: 26min / 19kms

#### MALLS

*Burjuman*: 18min / 11kms *Dubai Mall:* 25min / 18kms

#### SCHOOLS

Victoria International School: 19min / 12kms Pristine Private School Main Campus: 14min / 10kms The Elite English School: 6min / 6kms The Apple International School Primary Campus: 16min / 11kms Swiss International Scientific School in Dubai: 30min / 24kms Safa British School: 26min / 20kms Collegiate International School: 34min / 30kms

#### HOSPITAL

*Dubai Hospital:* 8min / 6kms Canadian Specialist Hospital: 10min / 7kms International Modern Hospital: 14min / 10kms *Clemenceau Medical Center Hospital:* 22min / 17kms