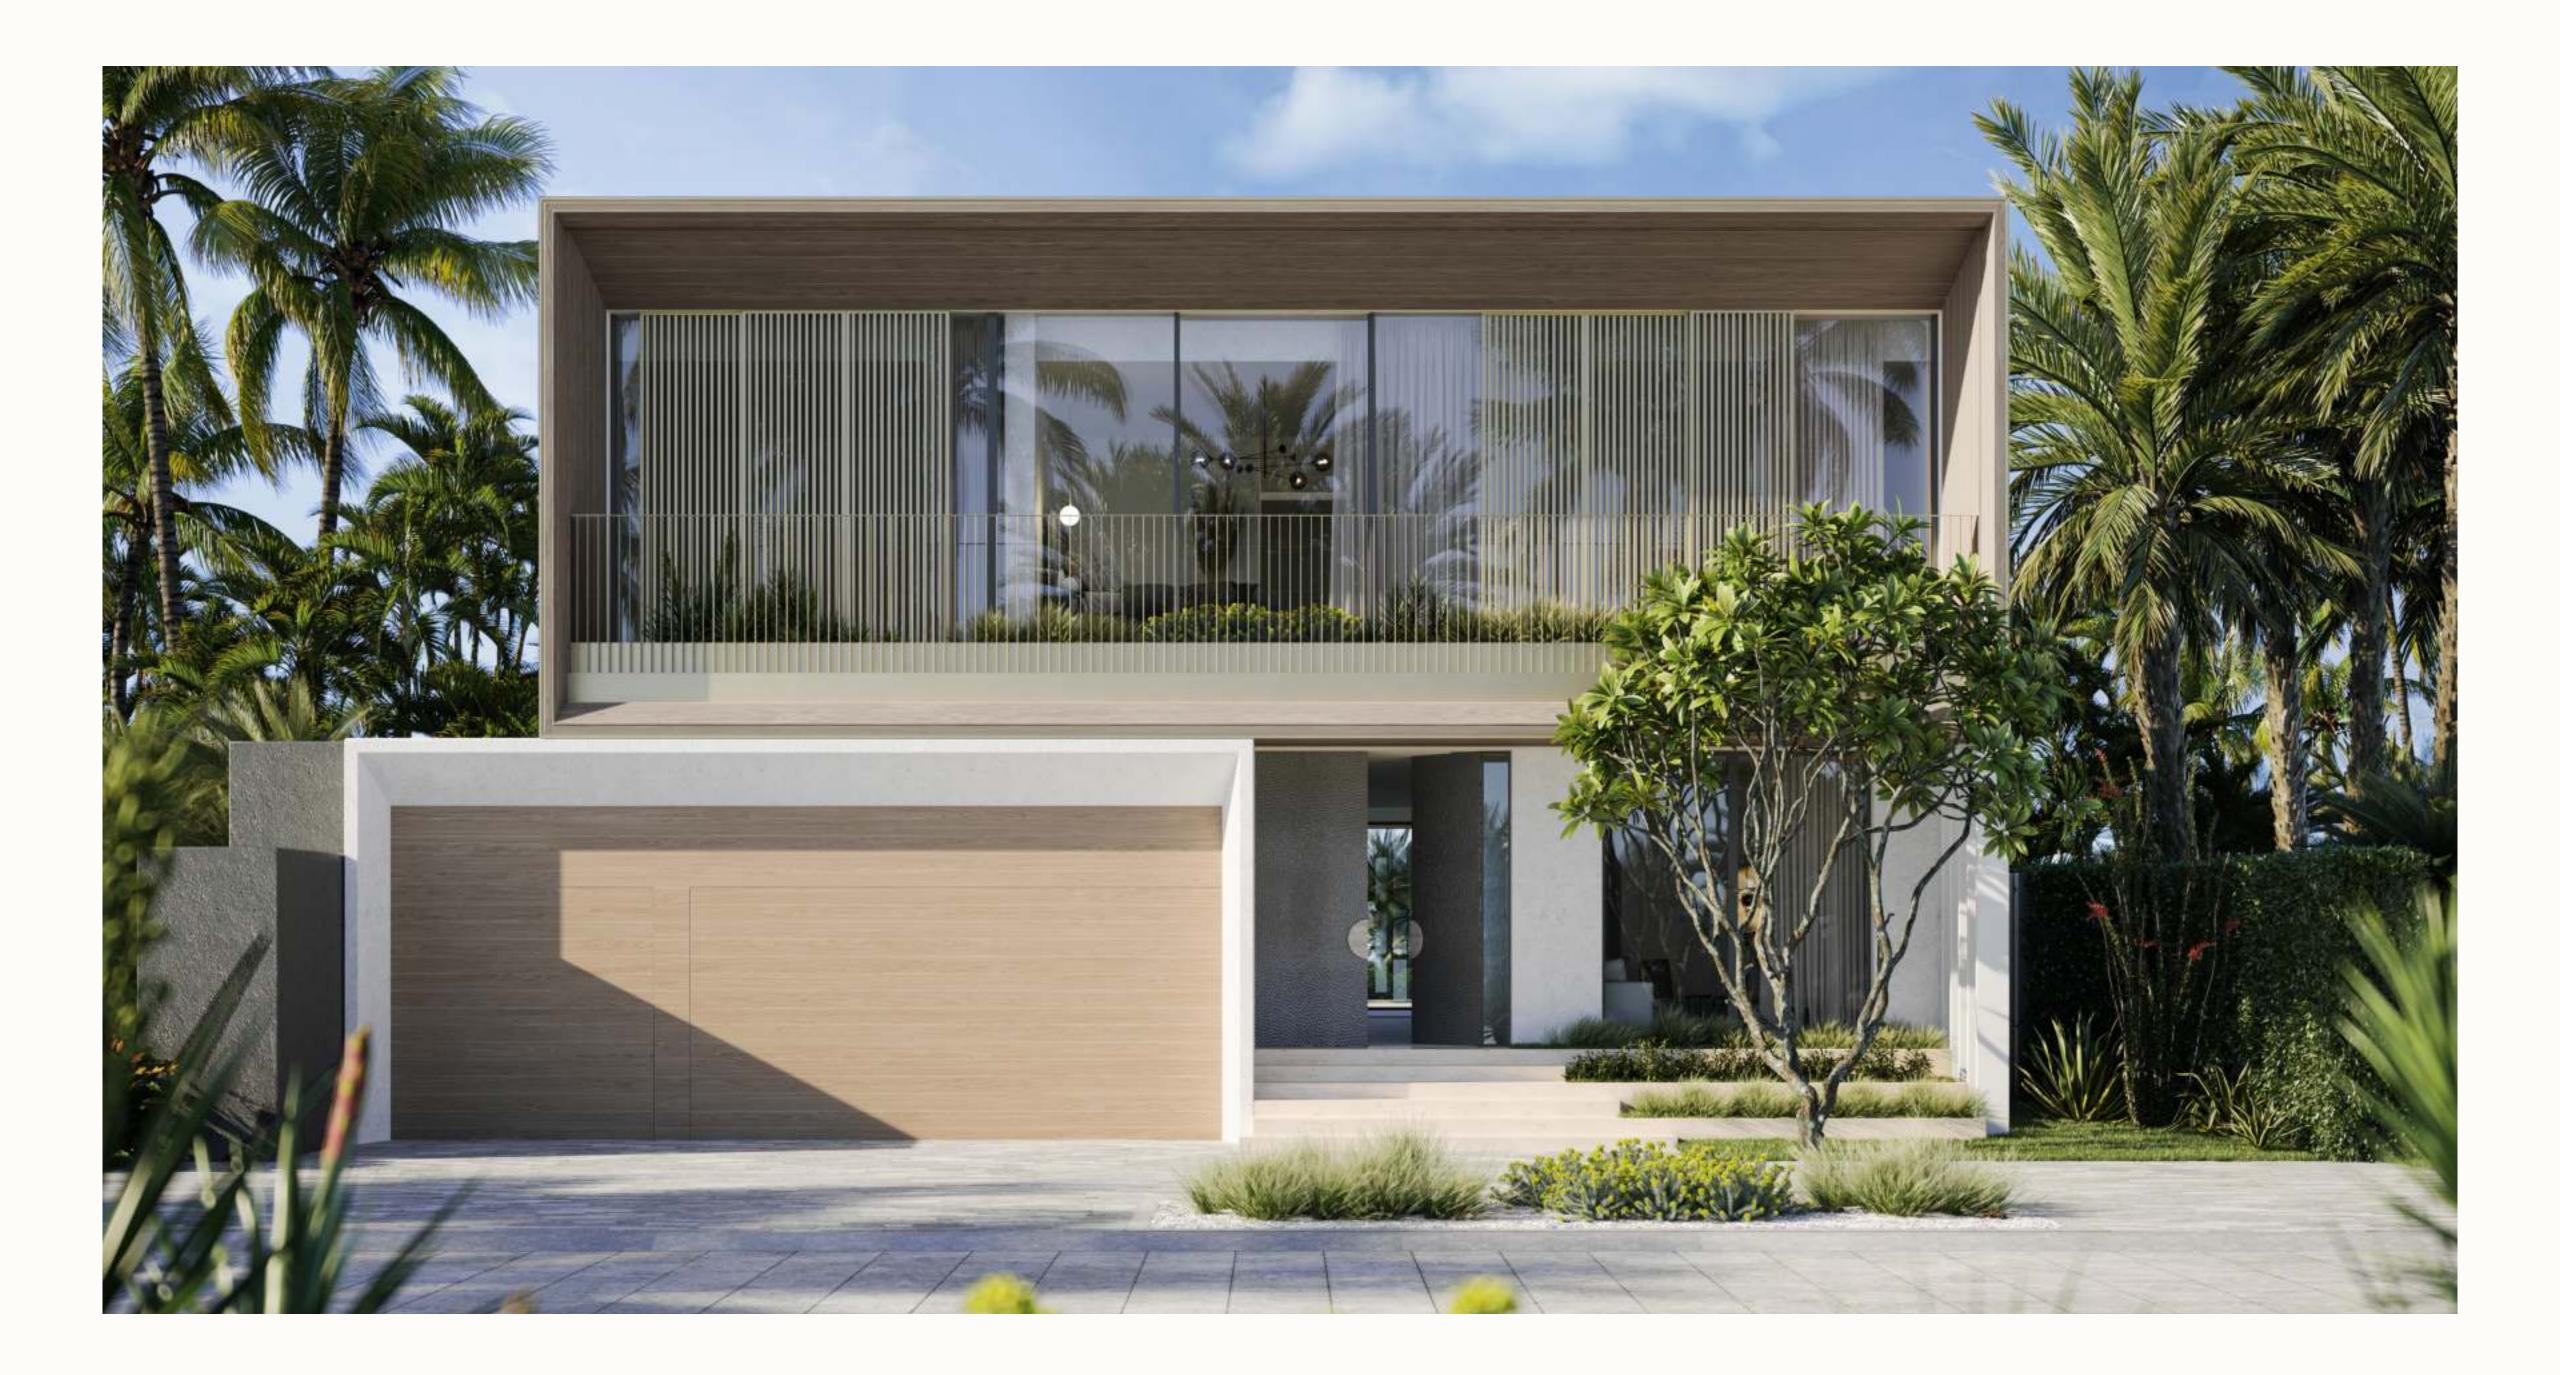

# Listen to the sound of *the waves*

Located on expansive villas of 622 to 750 sqm, our Waterfront Villas redefine opulence. With 5 bedrooms and a front-row location along the prestigious shorefront promenade, each villa is a testament to luxury living. Spectacular waterfront views paint the backdrop for this private residence, complemented by lush and parking.

The design of our waterfront villas embodies a pure panoramic architecture, where the design is all about capturing stunning water and skyline views. Each villa along the shoreline boasts a unique character, harmonizing with the natural environment of Dubai Islands. Situated on the seashore, the design vision extends to be surrounded by lush vegetation—providing a sense of luxury privacy in the bustling city.

Experience open living spaces shaded by a pure frame that maximizes waterfront views on both levels. The waterfront side features a light frame extending over living spaces, providing shade to the ground floor terrace while expanding the living space towards the view. It also separates first-floor rooms, offering waterfront and city views. On the street side, the first floor extends over the garage, integrating an entrance courtyard and a screened upper-level bedroom and family lounge with an open terrace. Welcome to a place where architectural brilliance meets waterfront living in the heart of Dubai Islands.