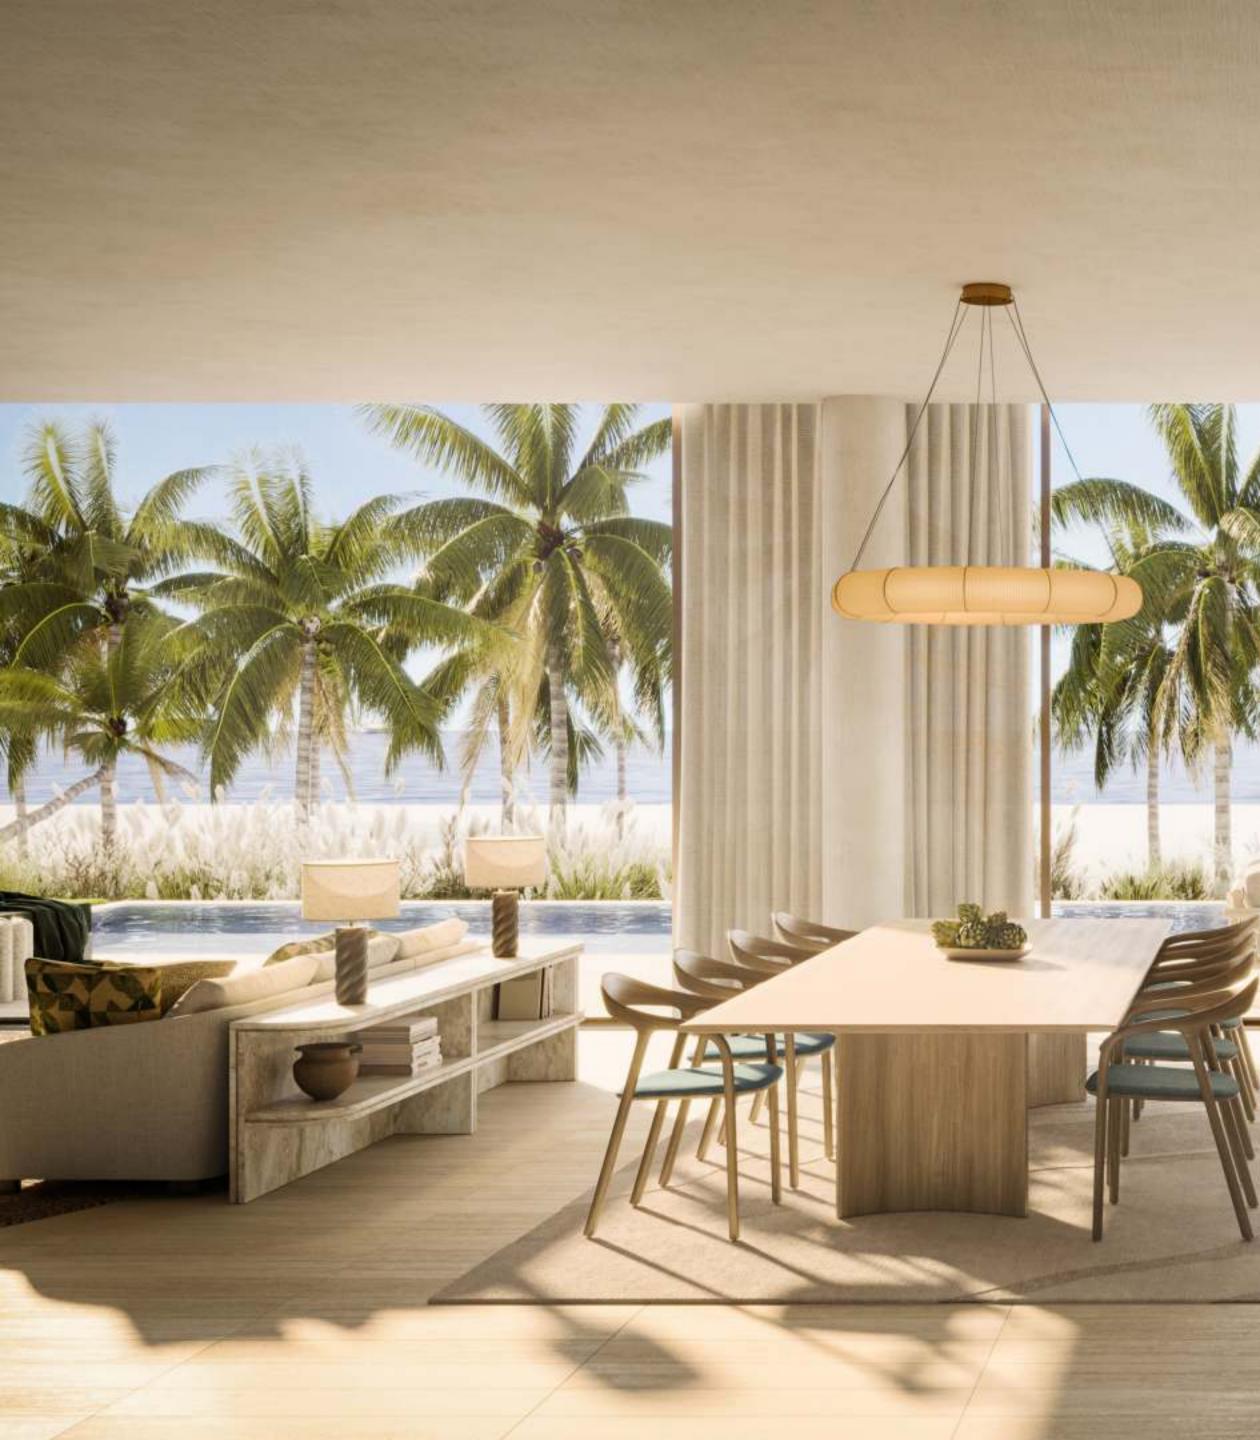

### Waterfront TYPEA INTERIORS

Waterfont Villa - Dining Room

This elegant villa type exudes a sophisticated and composed charm. The architecture features a unique design all adorned with finely textured materials. The layout is thoughtfully arranged to seamlessly connect the entrance to the serene back terrace. As you enter, the experience is carefully crafted with a double-height space, creating a captivating journey. A sculptural staircase, positioned midway, connects to the private quarters on the first floor. Each bedroom boasts its own private balcony, and the guest bedroom on the ground floor enjoys the added luxury of an exclusive garden space. Discover a harmonious blend of style and comfort in every corner of this distinguished villa.