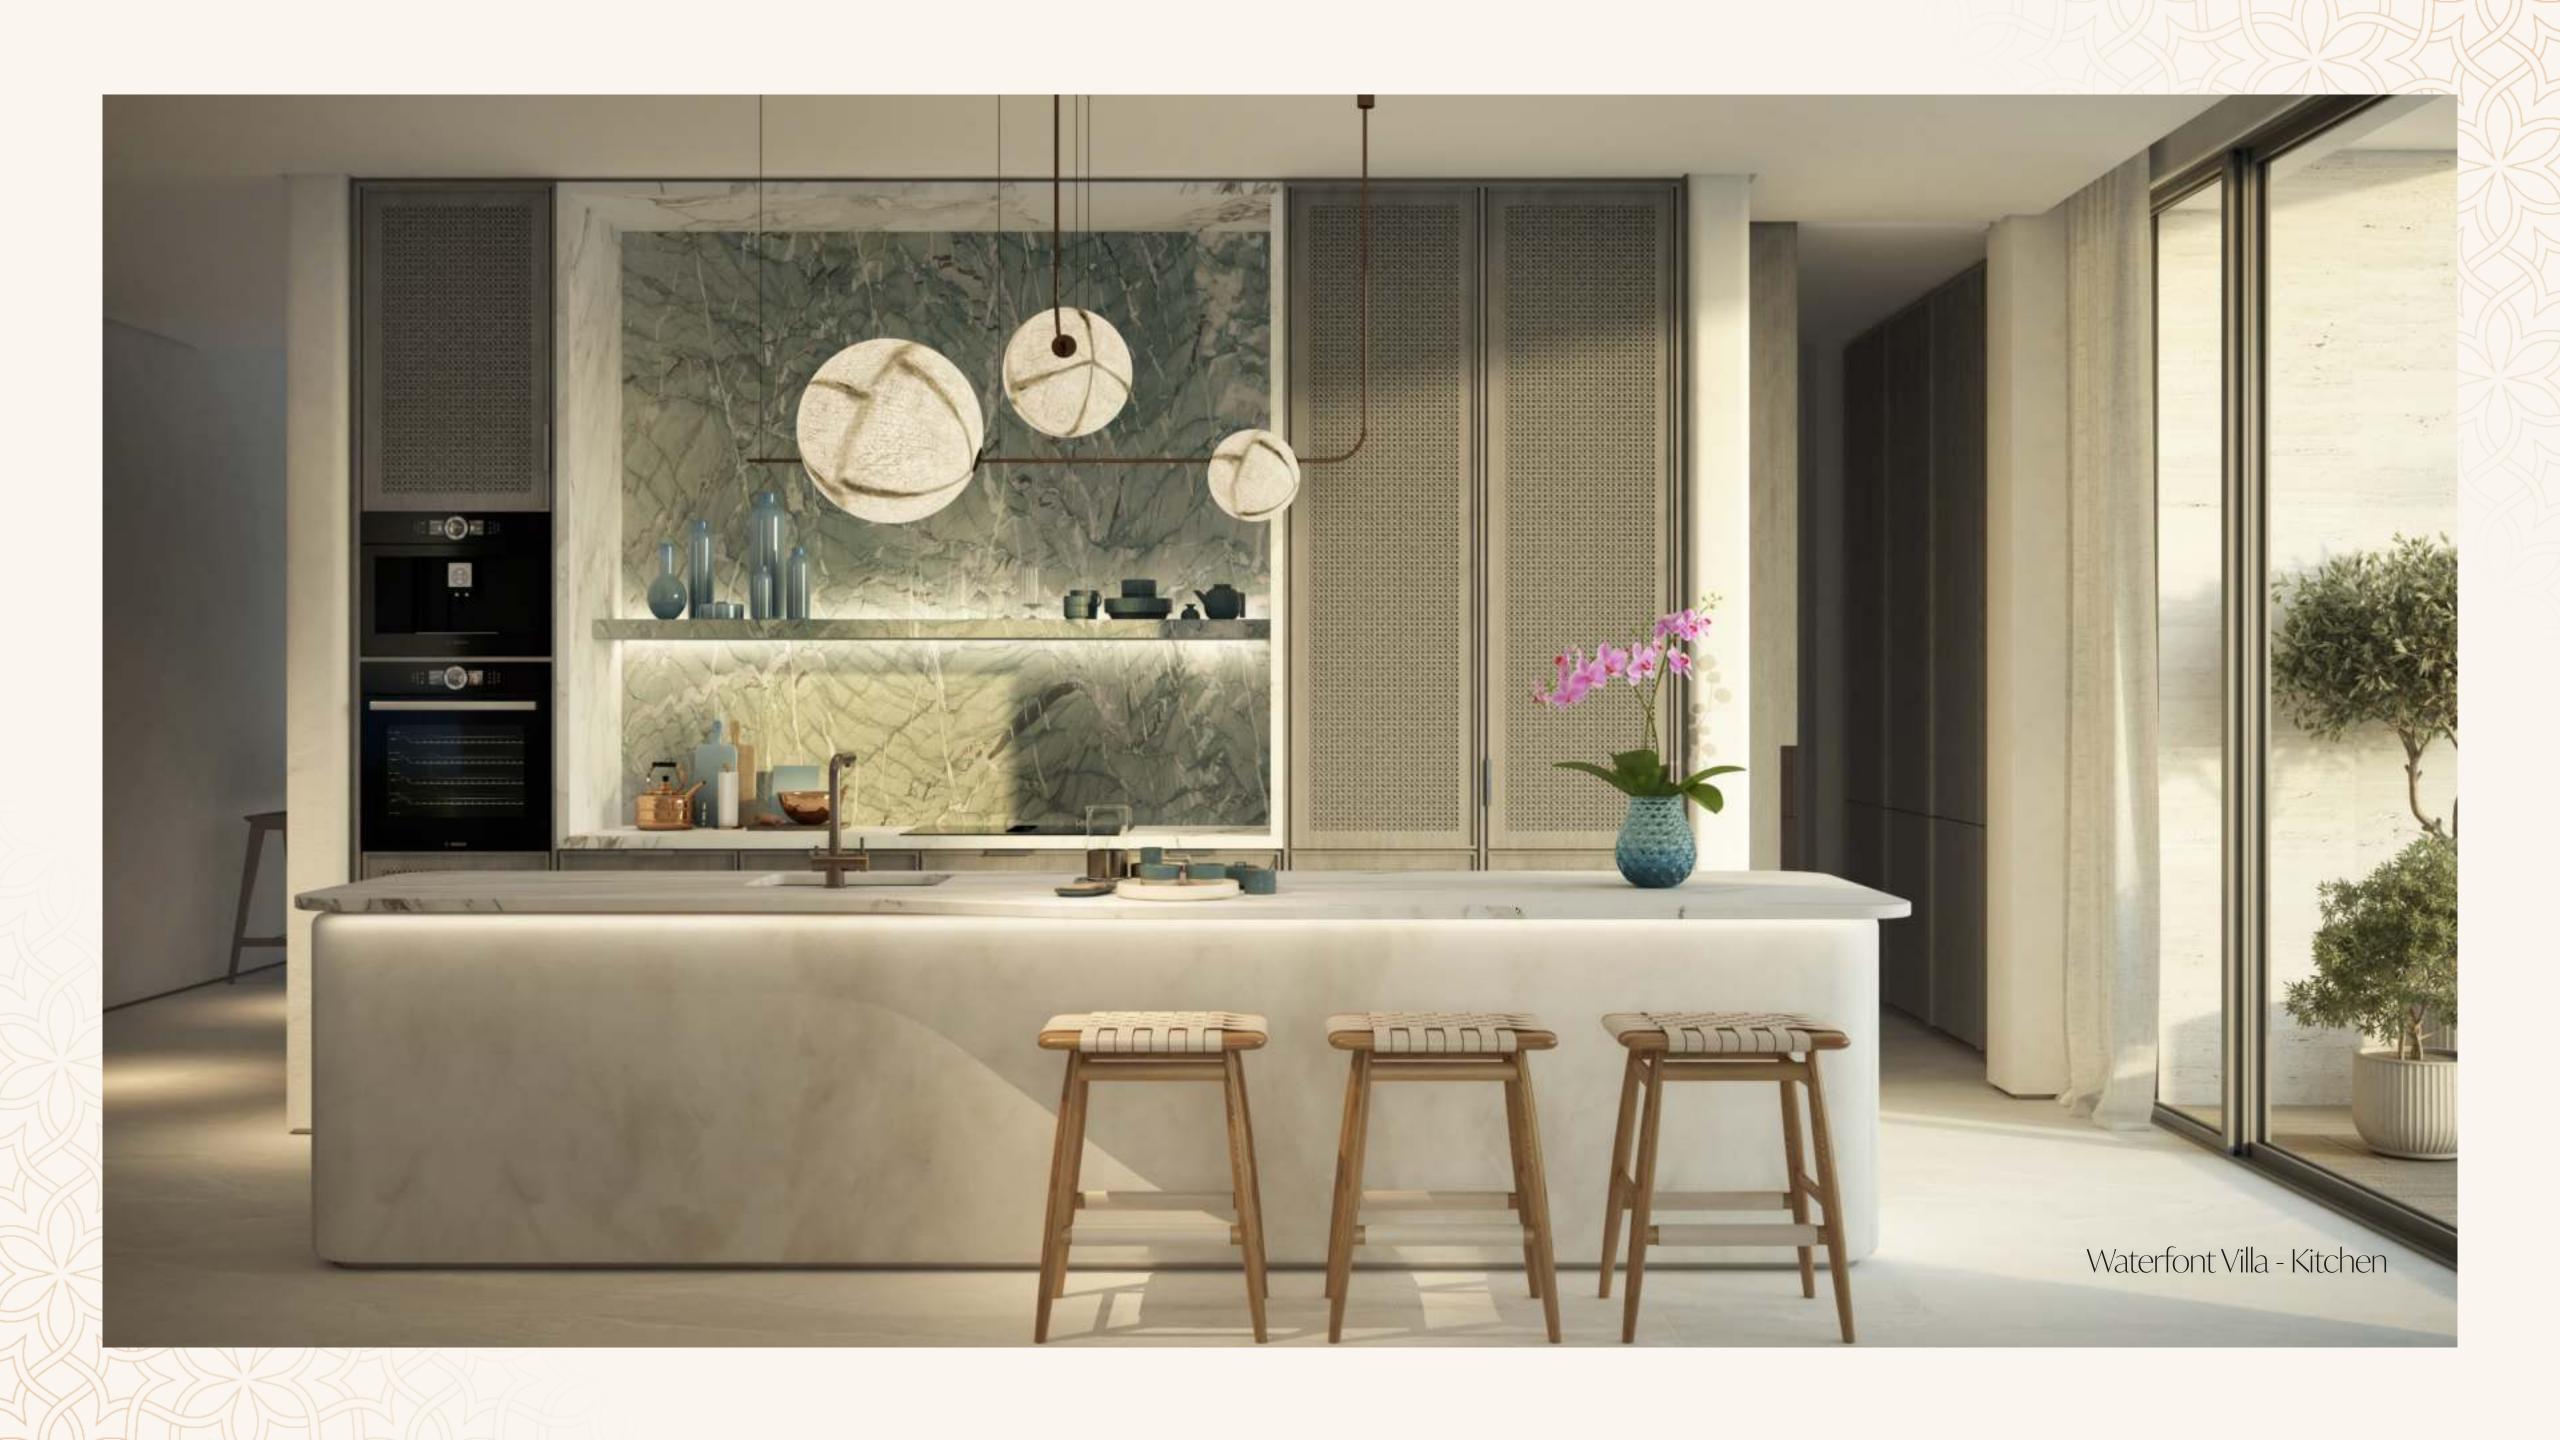

# Waterfront Villas

### Waterfront TYPEA INTERIORS

Waterfont Villa - Dining Room

This elegant villa type exudes a sophisticated and composed charm. The architecture features a unique design all adorned with finely textured materials. The layout is thoughtfully arranged to seamlessly connect the entrance to the serene back terrace. As you enter, the experience is carefully crafted with a double-height space, creating a captivating journey. A sculptural staircase, positioned midway, connects to the private quarters on the first floor. Each bedroom boasts its own private balcony, and the guest bedroom on the ground floor enjoys the added luxury of an exclusive garden space. Discover a harmonious blend of style and comfort in every corner of this distinguished villa.