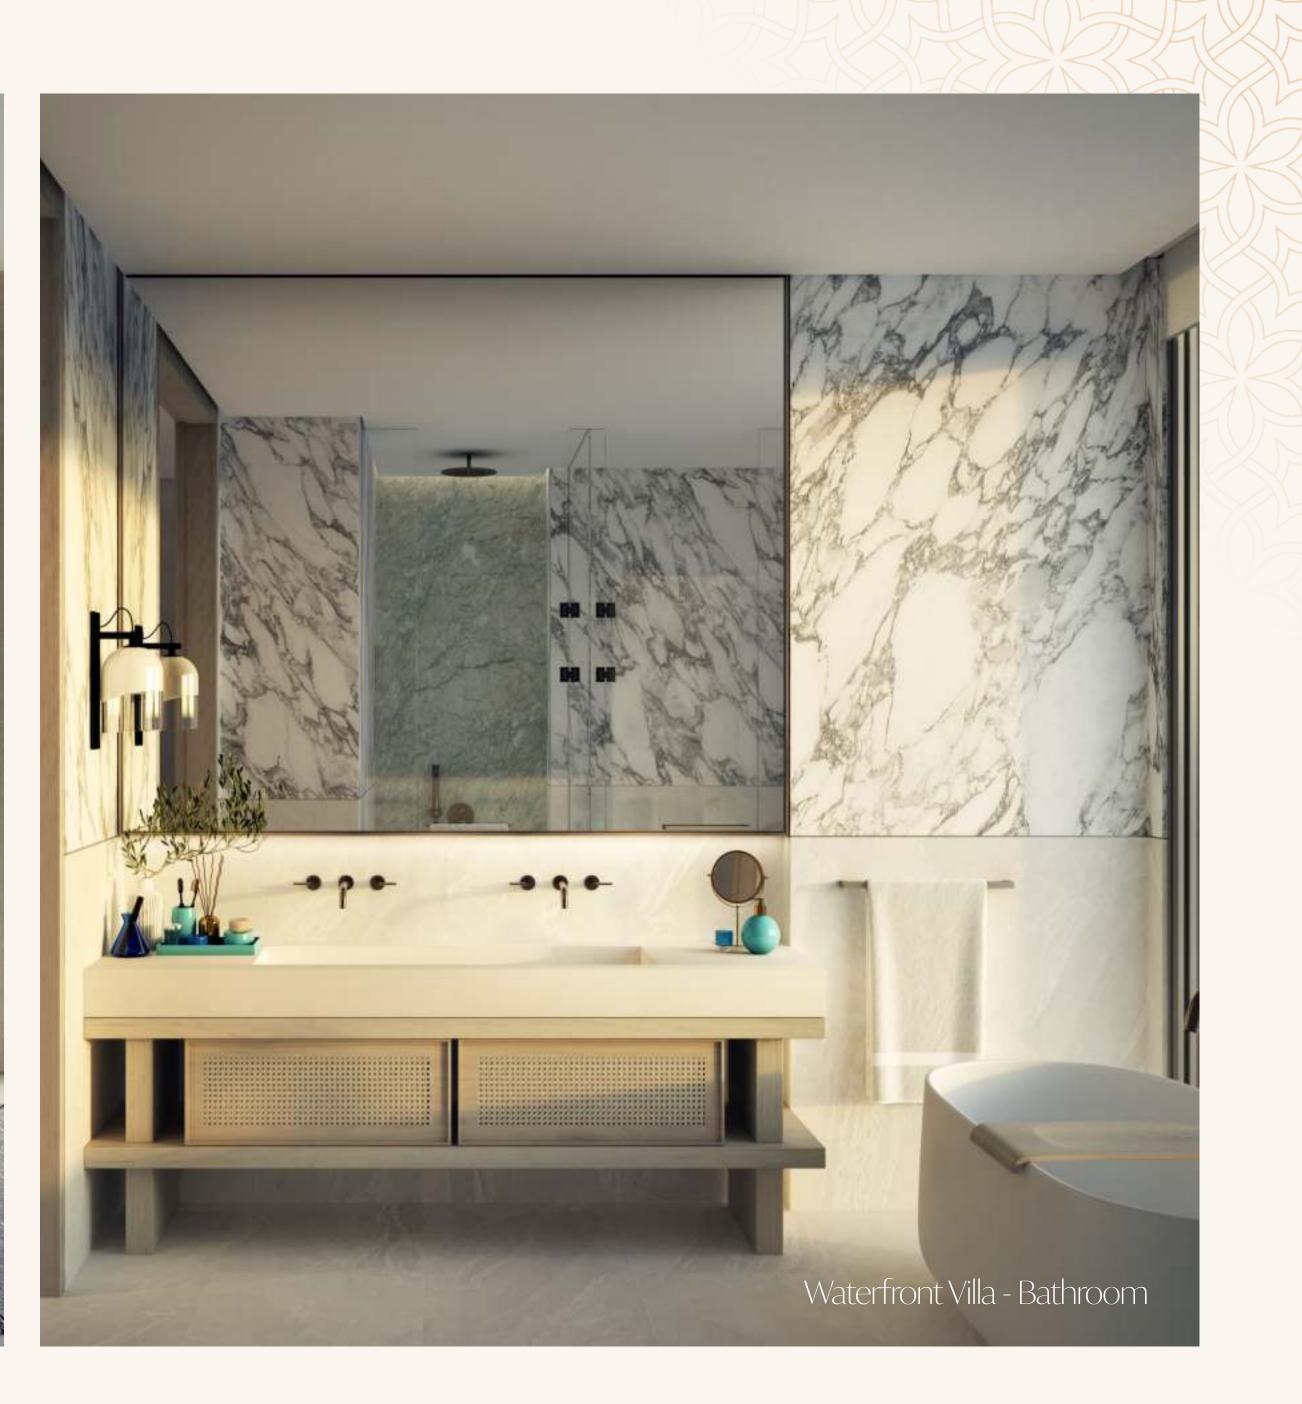

# The Interiors

- Natural and warm island aesthetic finish palette
- "Barefoot Luxury" Design direction
- High quality natural and technical finishes selected for form and function with maintenance and longevity in mind.
- Neutral and accent colour finish palettes available for all schemes
- Kitchen with built-in appliances and features
- Ironmongery, brassware and ceramics from quality international brands
- Thoughtfully designed warm white LED lighting throughout
- A perfect pet and utility room for active families, with wash sink and storage.