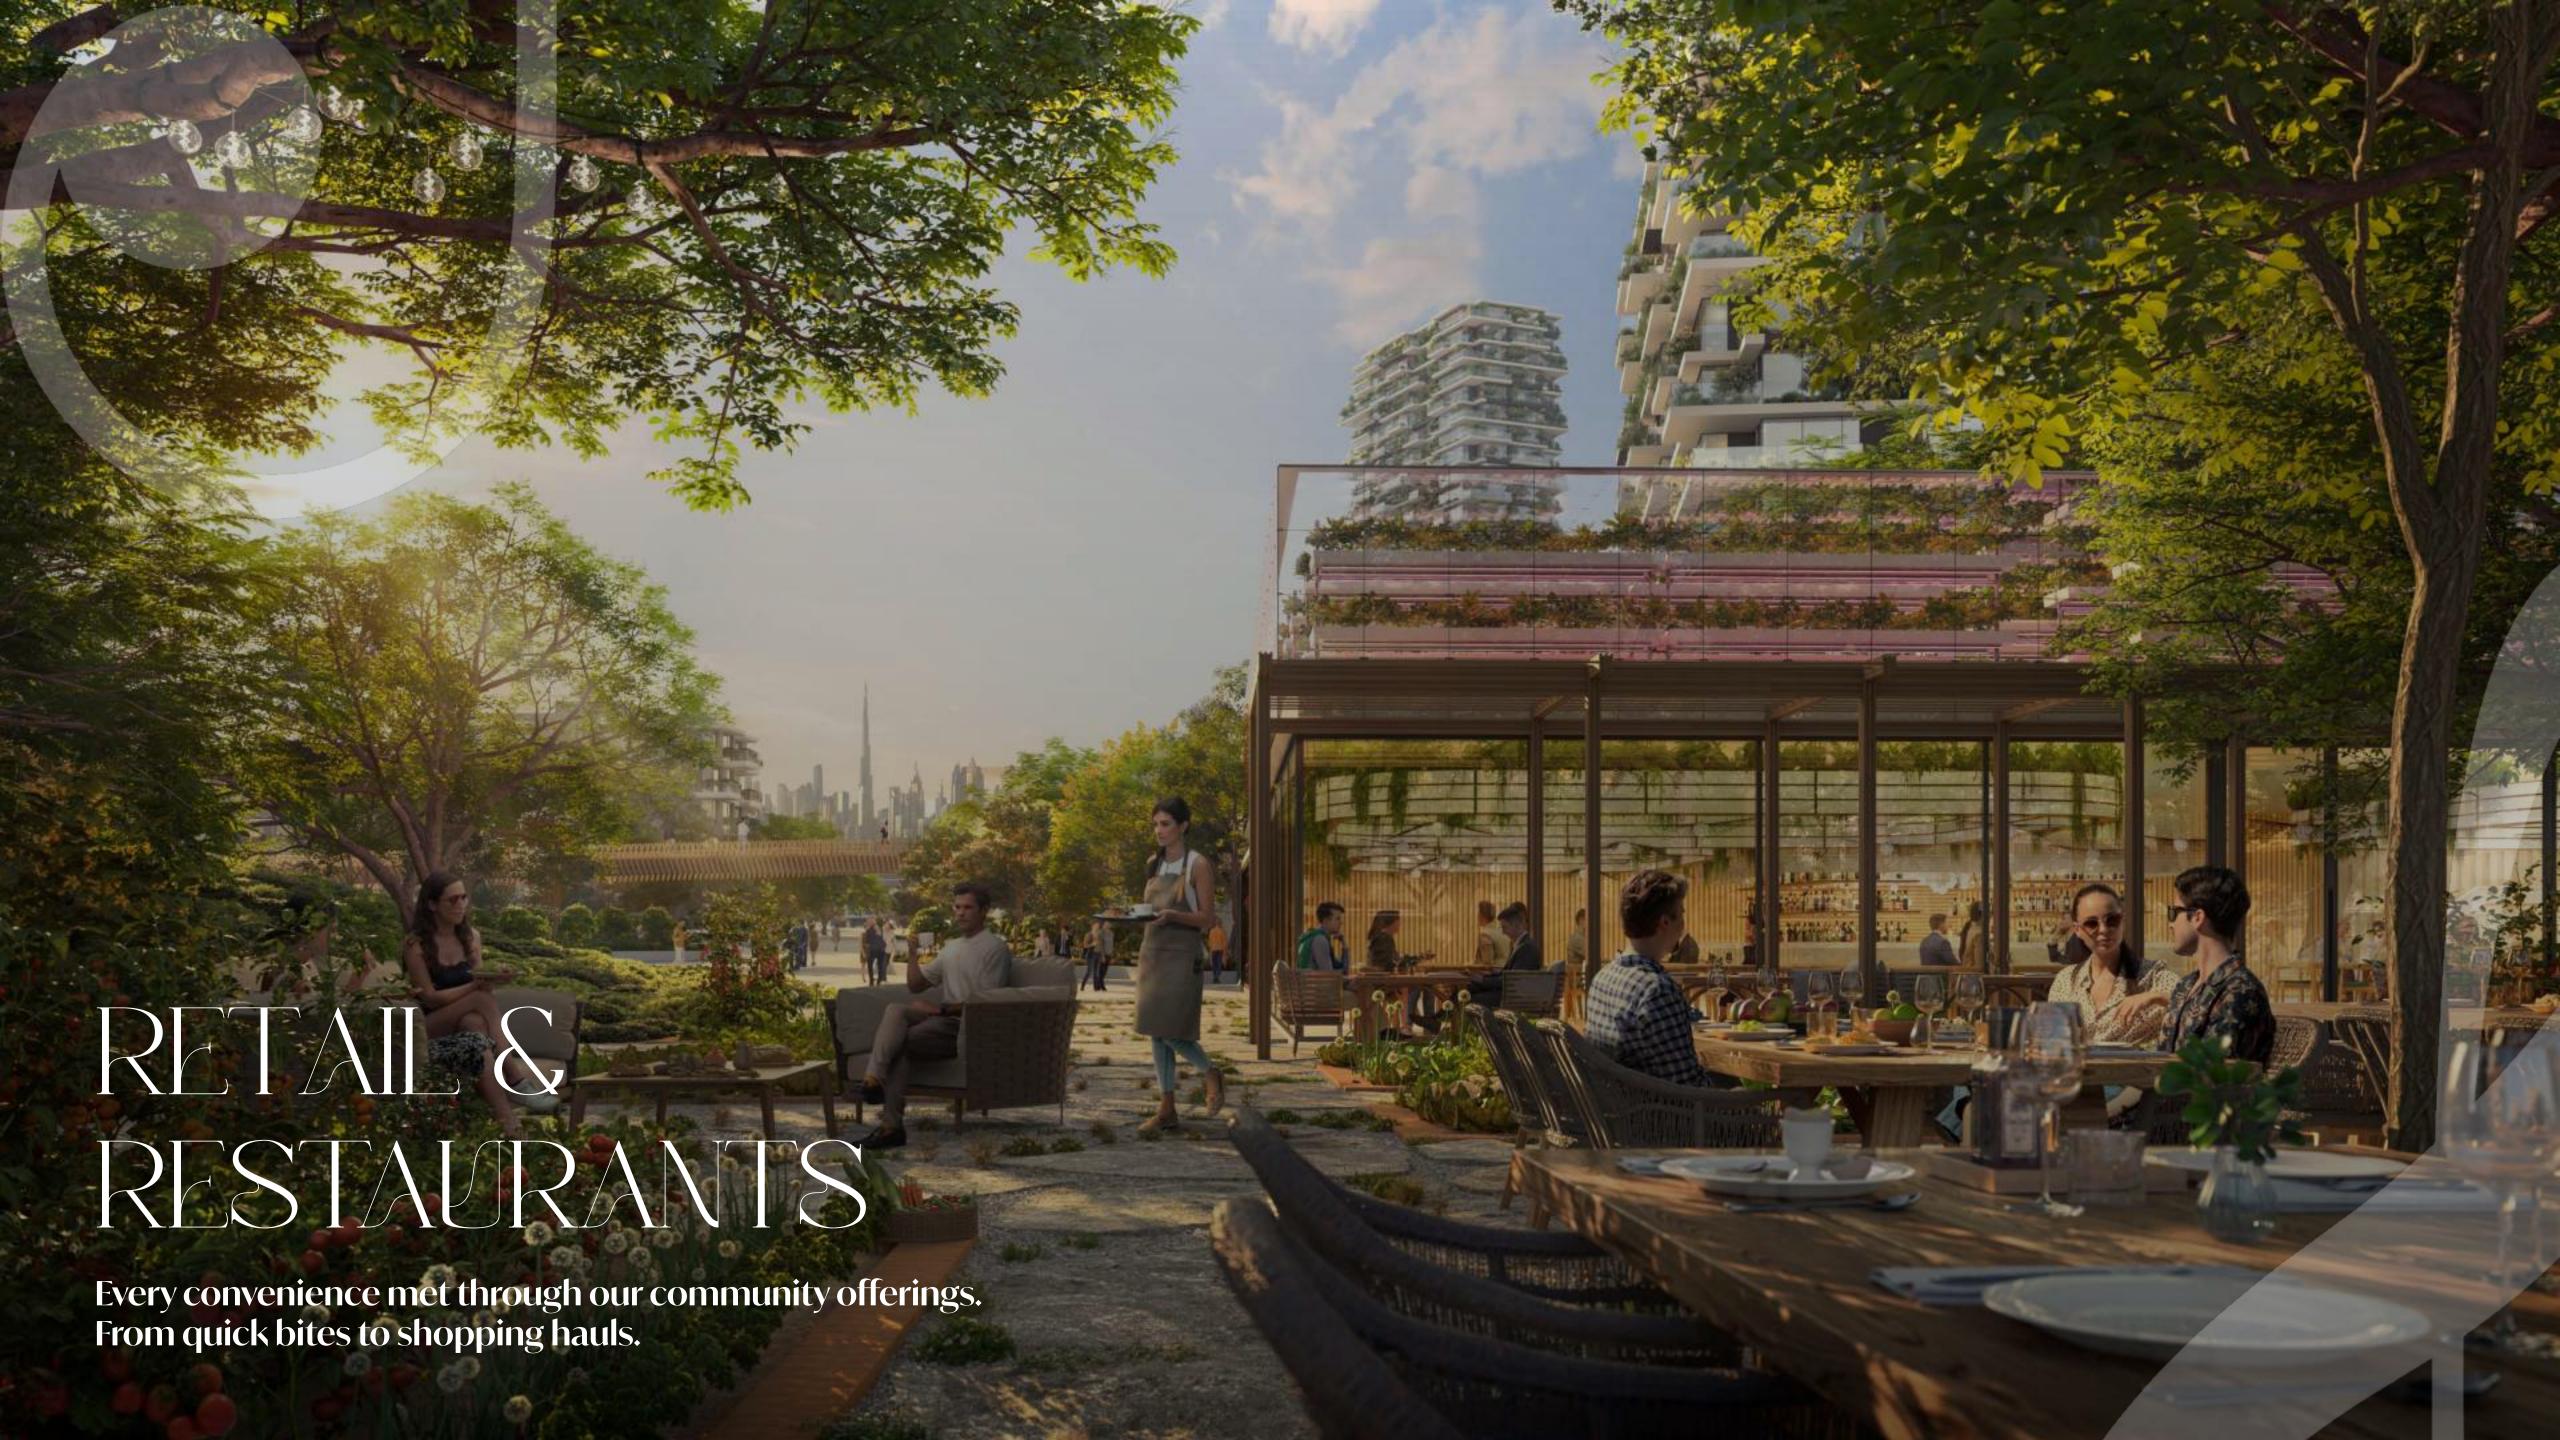

#### Nurtured

: Soulful offerings at the heart of the community, including farm-to-table cuisine.