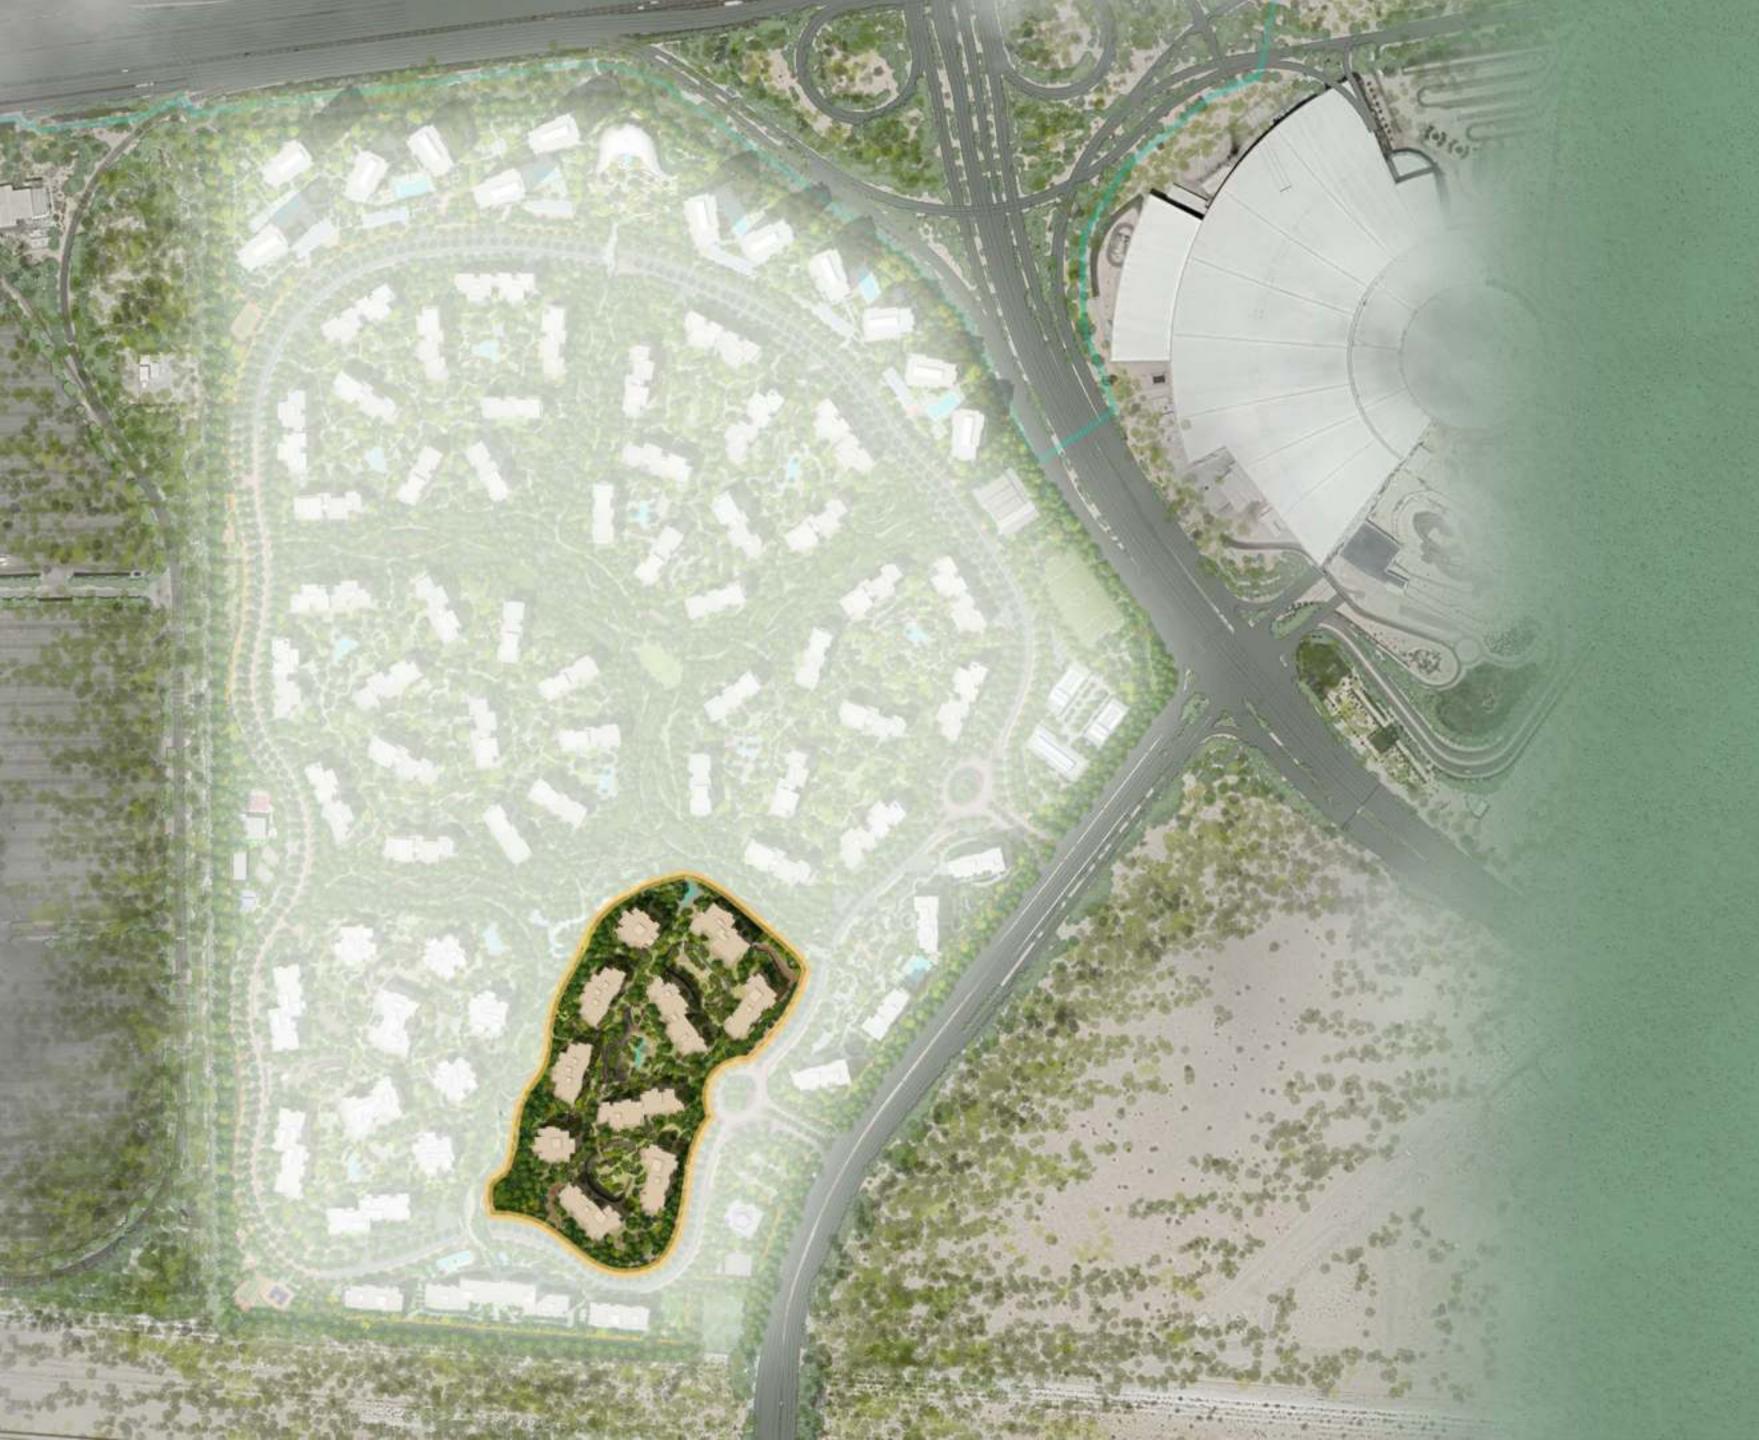

## KEYPLAN

NEIGHBOURHOOD

Serra

## THE ECOSYSTEM

Serra emanates a synergy, beautifully blending contrasting ideas into one incredible living space. Blurring the boundaries between nature and home, welcome to a calming, soothing experience.

- A | SWIMMING POOL
- B | NORTH ENTRANCE
- C | CONNECT TO CENTRAL FOREST
- D | CASCADE GARDEN
- **E** | SUNKEN FOREST
- F | CHILDREN'S PLAY AREA
- G | CONNECT TO CENTRAL FOREST
- H | OUTDOORS STRETCHING
- | MULTIPURPOSE LAWN
- J | CHILDREN'S POOL

- K | FOREST SWIMMING POOL
- L | WELCOME FOREST
- M | CHILDREN'S PLAY AREA
- N | EXISTING GHAF TREE
- O | CASCADE GARDEN
- P | FITNESS STATION
- 2 | FOREST PLAY
- R | SOUTH ENTRANCE
- GARDEN
- | EXISTING GHAF TREE