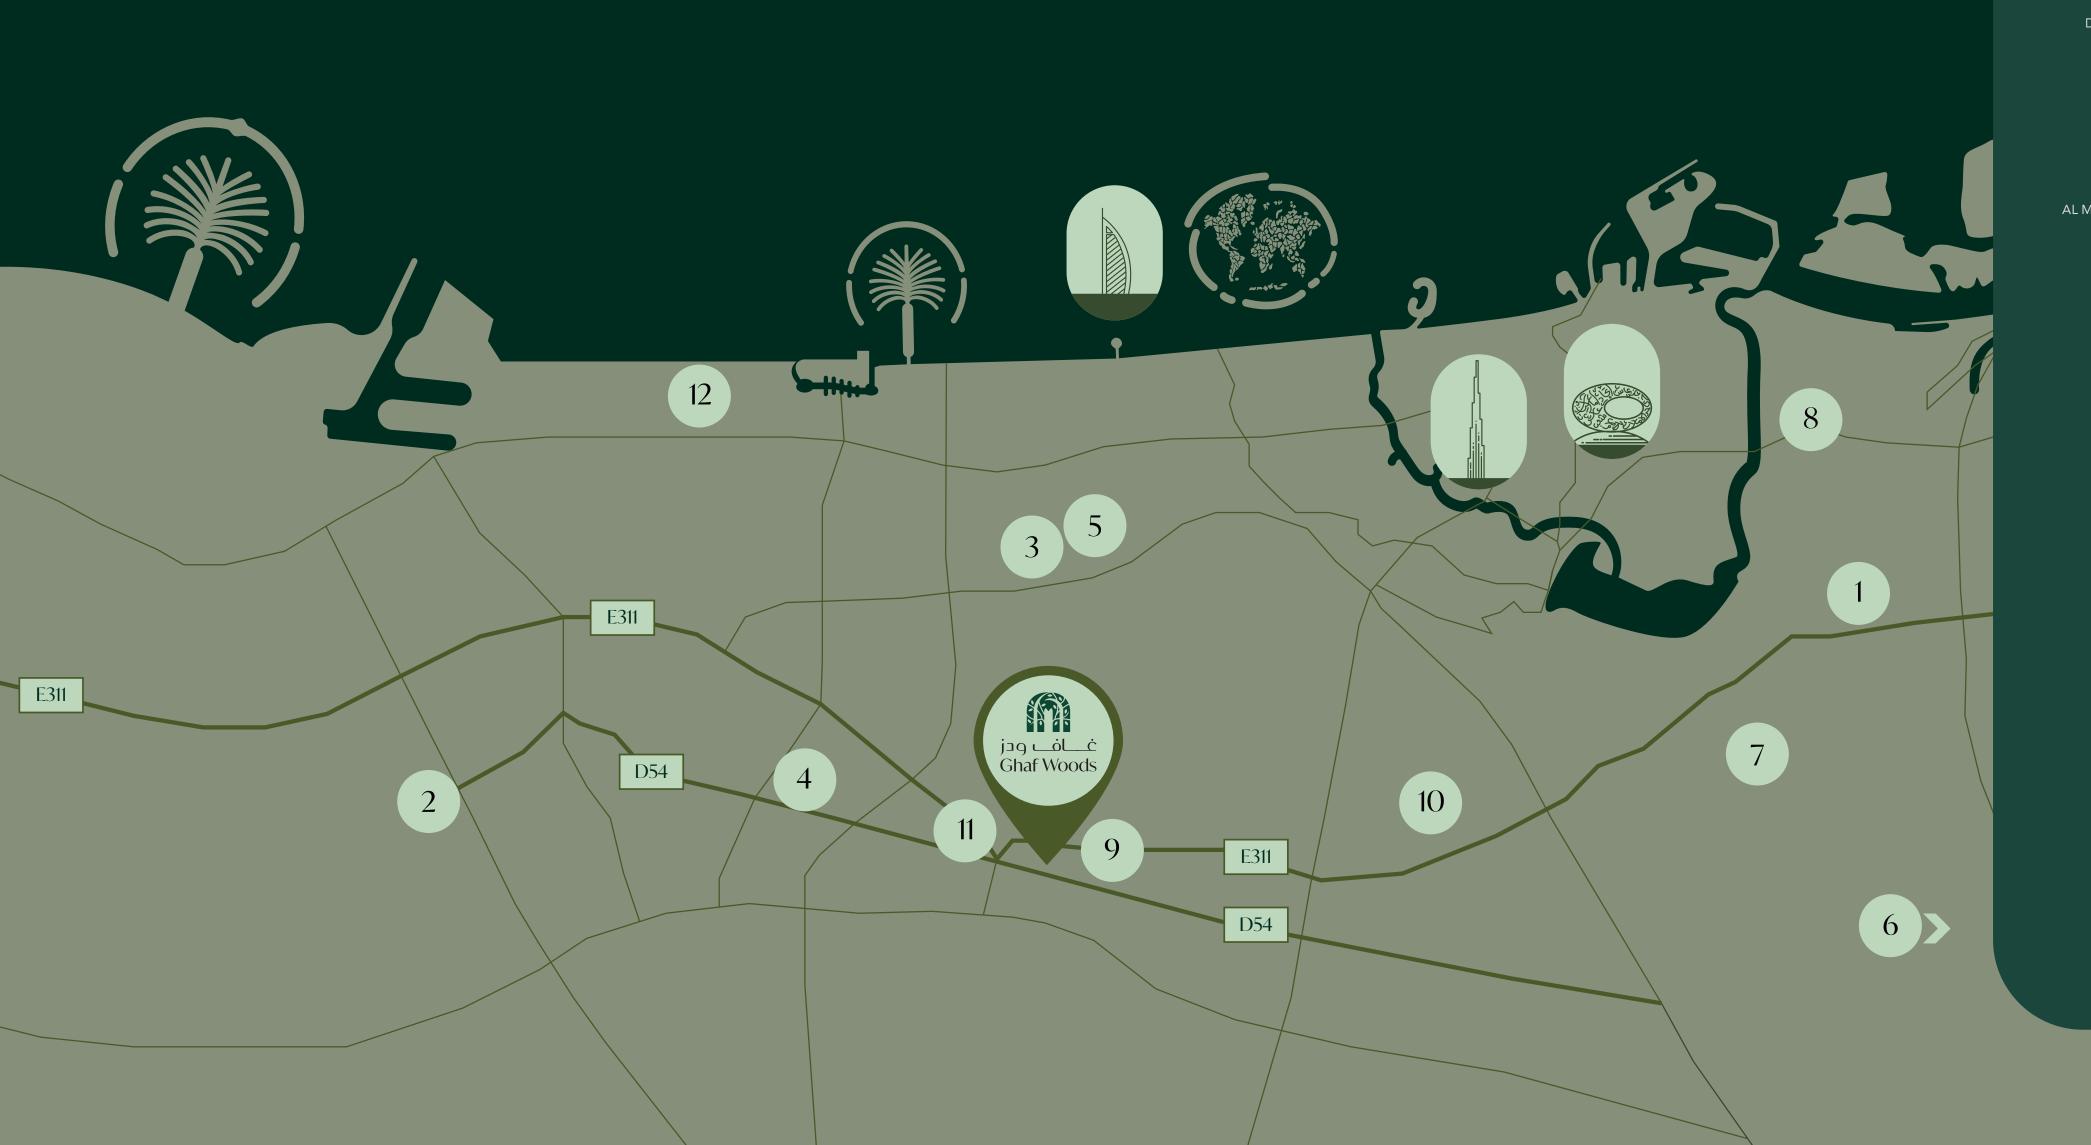

#### JUST MINUTES

### FRONTHE FOREST TO THE CITY





























# SUSTAINABLE LIMIG

A place to flourish, a space to grow, residents in tune with the greenery around them. Ghaf Woods is ecologically designed to help vegetation flourish with sustainable upkeep and smart maintenance.





YOUR RELATIONSHIP WITH NATURE ISN'T MADE.

# IT'S NURTURED

From the roots of our community, a beautiful enriching bond flourishes between our residents and the forest. It reminds us of who we are and gives us a form of tranquility unmatched anywhere else in the city.

# SUSTAINABLE LIVING AT YOUR DOORSTEP



MORE TREES
THAN RESIDENTS



LIVING WITHIN A FOREST'S ECOSYSTEM

STRATEGY

EVERY UNIT IS A FRONT ROW HOME



IMPROVING BIODIVERSITY & INCREASING LIVEABILITY



ENERGY
GENERATION AND
EFFICIENT DESIGN



5°C IMPROVED
THERMAL COMFORT
& OUTD