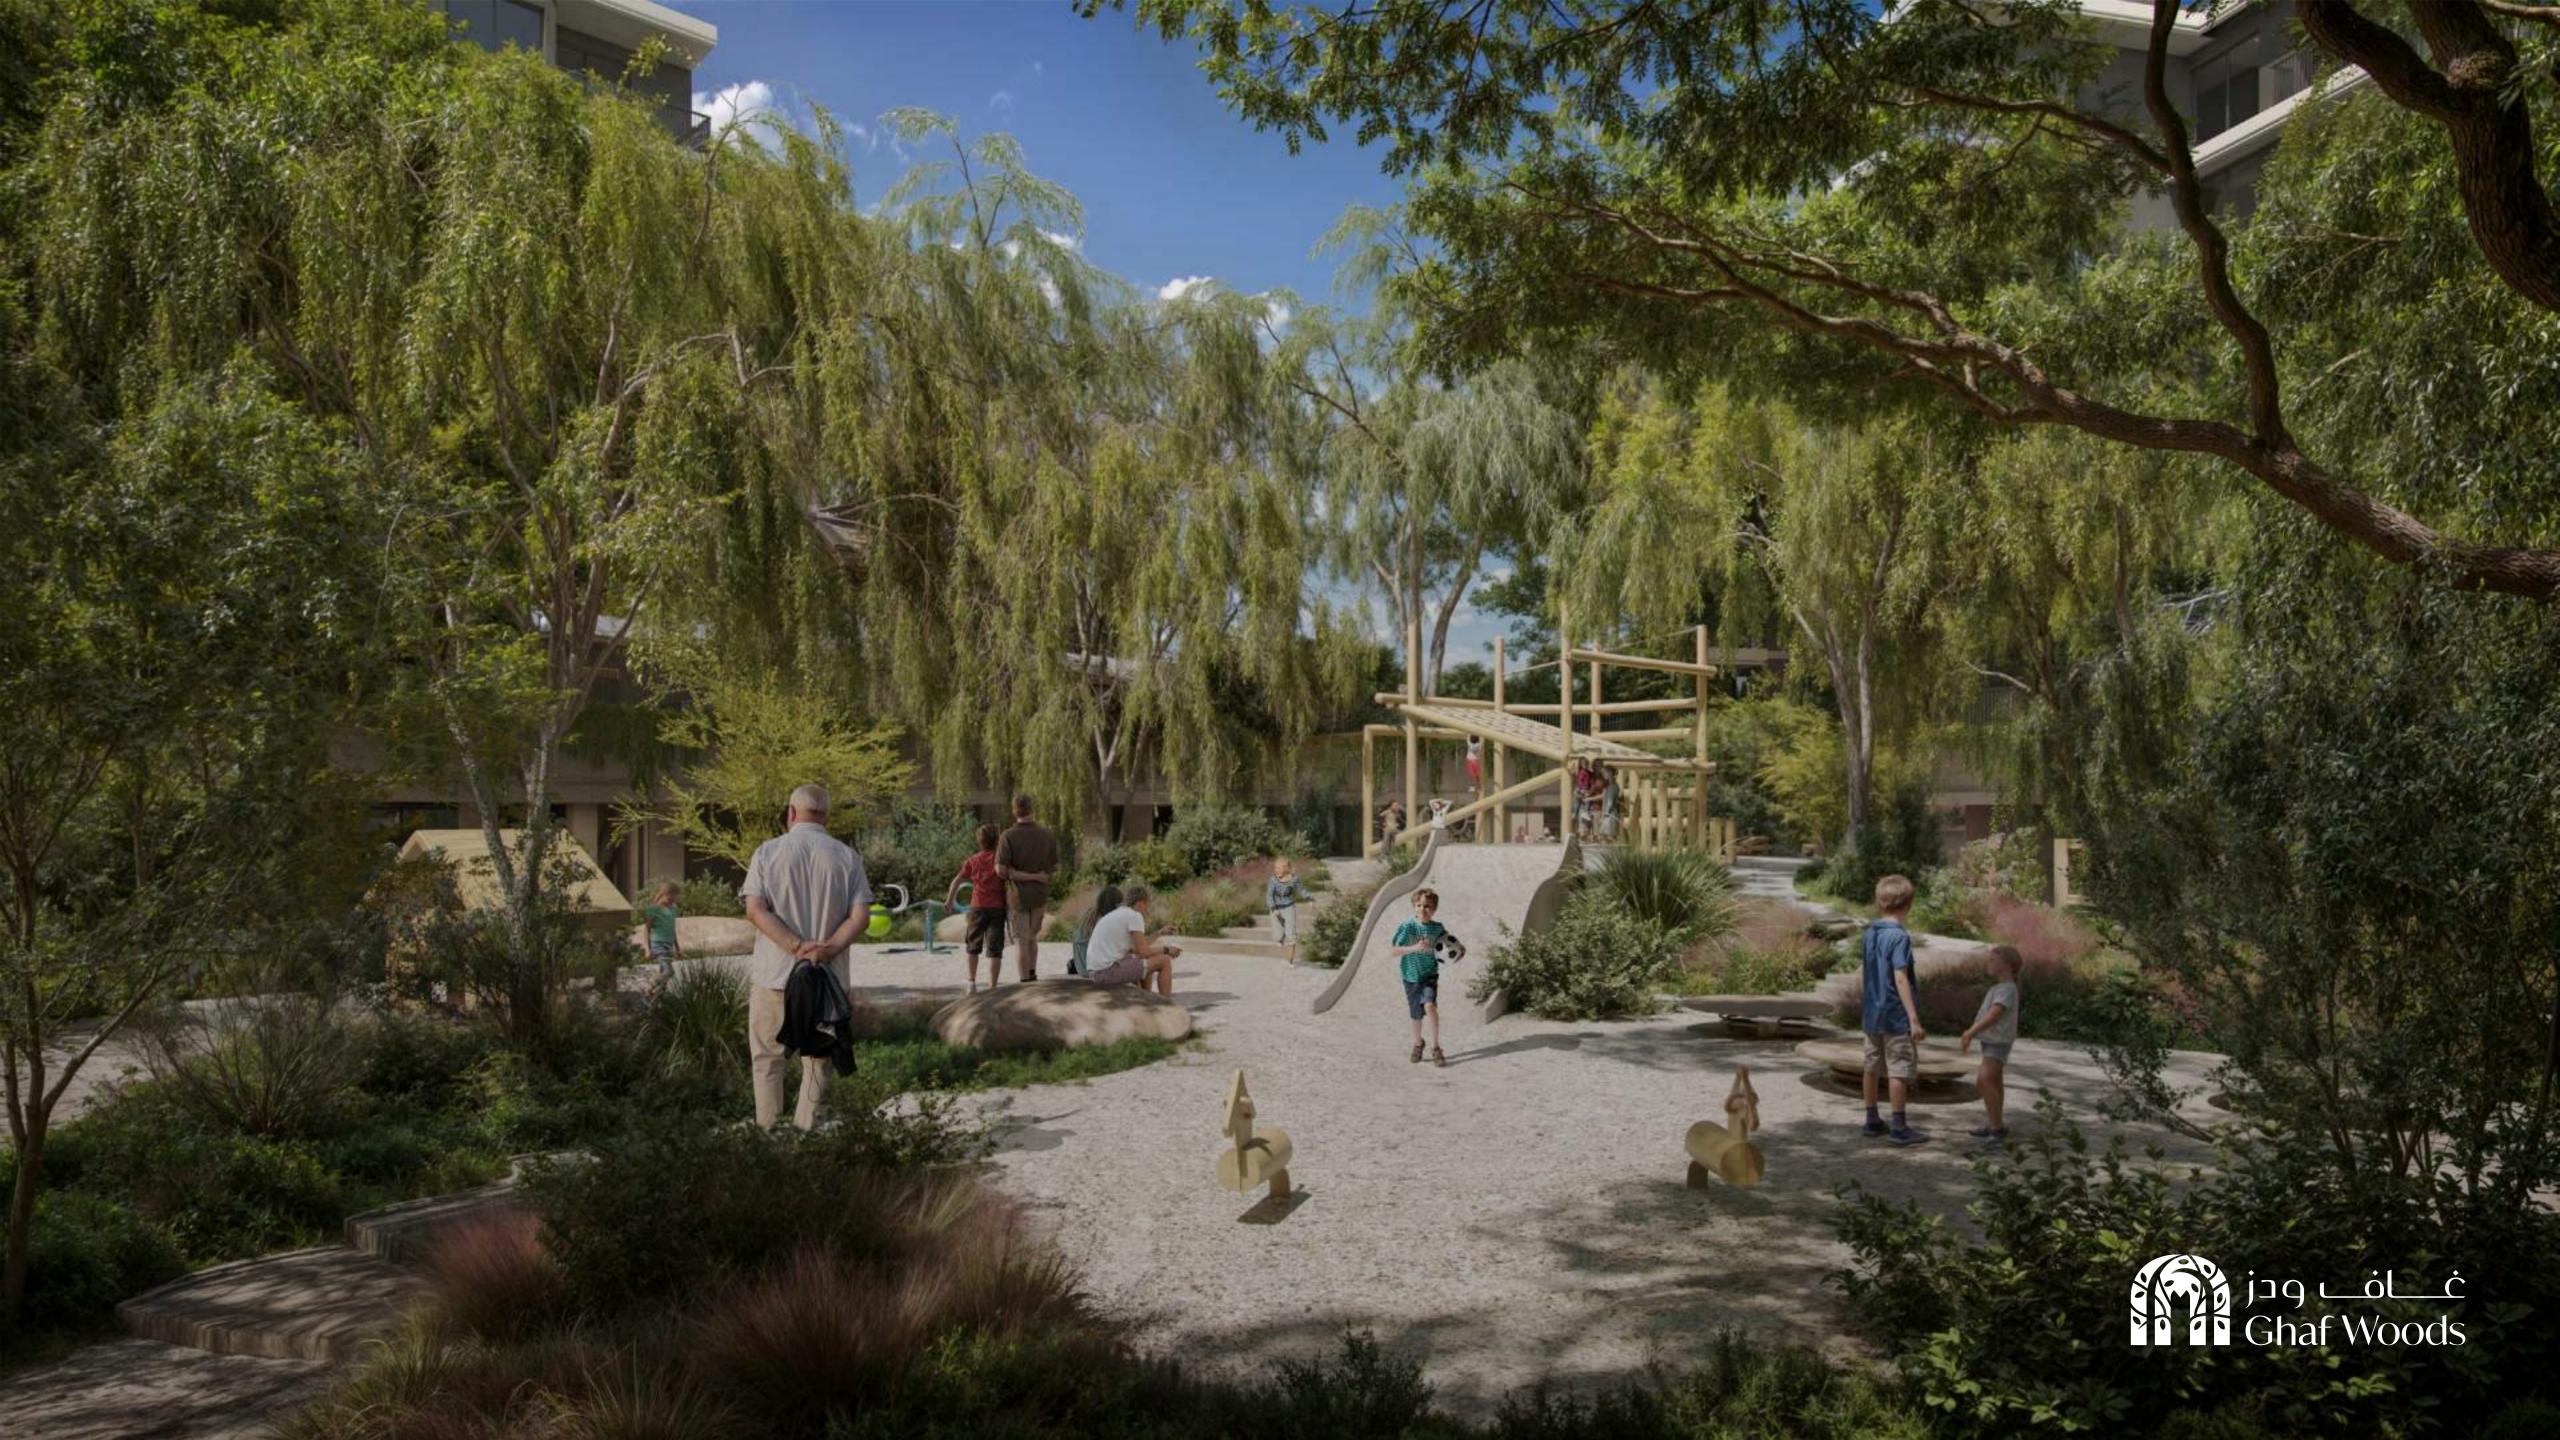

#### Connected

: Experiential neighbourhoods interconnected by forest pathways. Every unit faces nature directly.

- A | SWIMMING POOL
- B | NORTH ENTRANCE
- C | CONNECT TO CENTRAL FOREST
- D | CASCADE GARDEN
- **E** | SUNKEN FOREST
- F | CHILDREN'S PLAY AREA
- G | CONNECT TO CENTRAL FOREST
- H | OUTDOORS STRETCHING
- | MULTIPURPOSE LAWN
- J | CHILDREN'S POOL